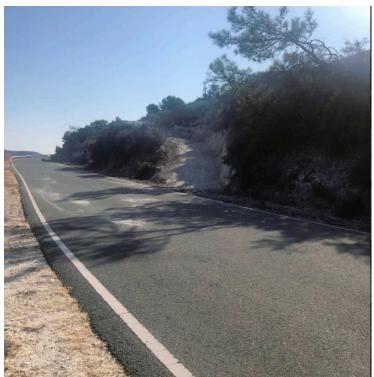

## **Description**

? Agricultural Land for Sale in Limassol, Asgata? (5345)

@EUR 125.000

? Location: Limassol, Asgata

? Plot Area: 11,391 m² | ? Density: 6 | ? Coverage: 6
 ? Square Meter Price: €8 /m² | ? Plot Type: Agricultural

Key Features:

Attached to main asphalt road

Amazing unobstructed mountain views

Peaceful location with complete privacy

Easy access to Limassol (25 mins) and beach (20 mins)

? 2 mins drive from Asgata Junior School