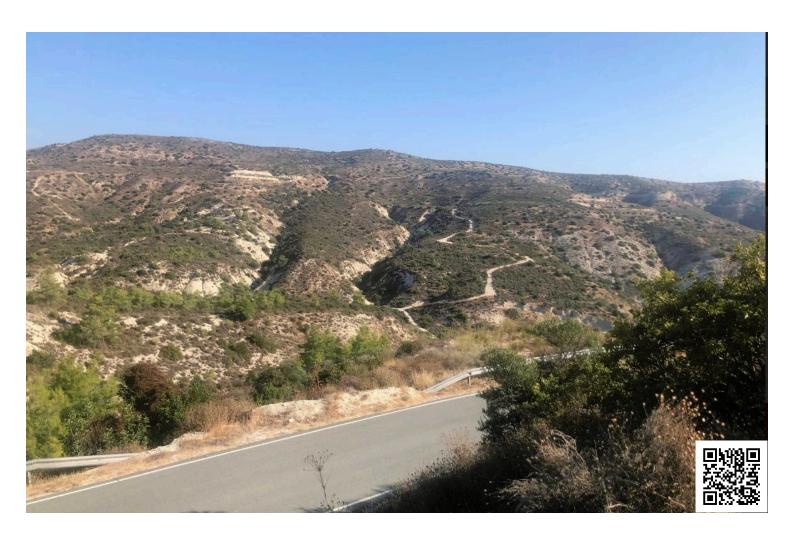

## **Description**

? Agricultural Land for Sale in Limassol, Asgata? (5345)

@EUR 125.000

? Location: Limassol, Asgata

? Plot Area: 11,391 m² | ? Density: 6 | ? Coverage: 6
 ? Square Meter Price: €8 /m² | ? Plot Type: Agricultural

Key Features:

Attached to main asphalt road

Amazing unobstructed mountain views

Peaceful location with complete privacy

Easy access to Limassol (25 mins) and beach (20 mins)

? 2 mins drive from Asgata Junior School