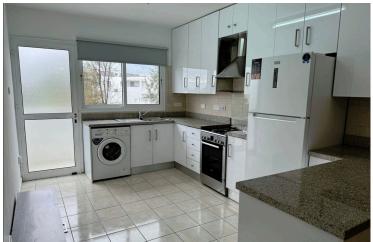

## **Description**

Charming 2-Bedroom Apartment for Rent in Livadia (5334)

Price: €950 per month

Available middle of February 25

Property Details:

Type: Apartment

Floor: 1st Area: 82 m²

Postal Code: 7060

Air Conditioning: Full, all rooms

Pets: Allowed

Furnishing: Fully Furnished

Included: Balcony