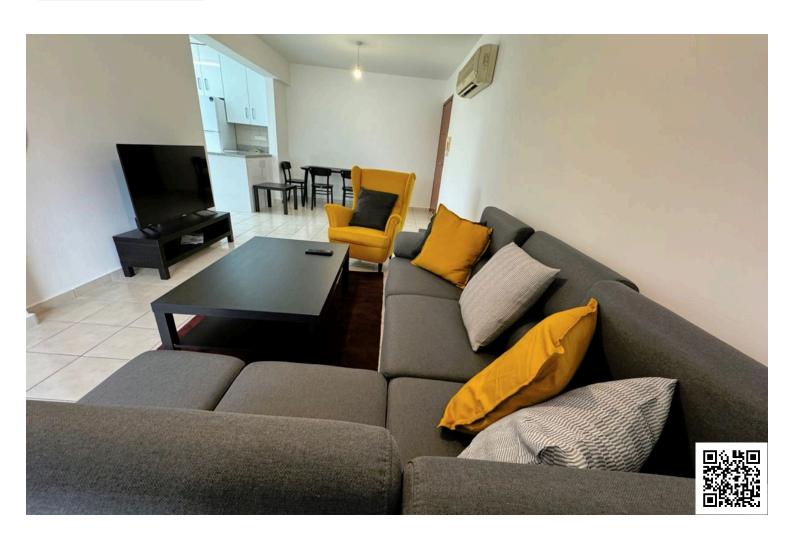

#### Description:

Embrace the tranquility of this fully renovated 2-bedroom apartment located Livadia, just 3 minutes away from the highway. Nestled in a serene environment and a charming neighborhood, this residence is conveniently situated 5 minutes away from the town's premier supermarket and a 24-hour pharmacy.

#### **Facilities**

Aircondition, Split system

Solar water heater

Heating, Split system

Parking, Covered

**Features** 

Bright Combined kitchen and dining

area

Easy access to highway Easy access to main roads

Near bus route Open plan Country view

Near amenities

**Distances** 

**Amenities** 

300 m

Airport

12 km