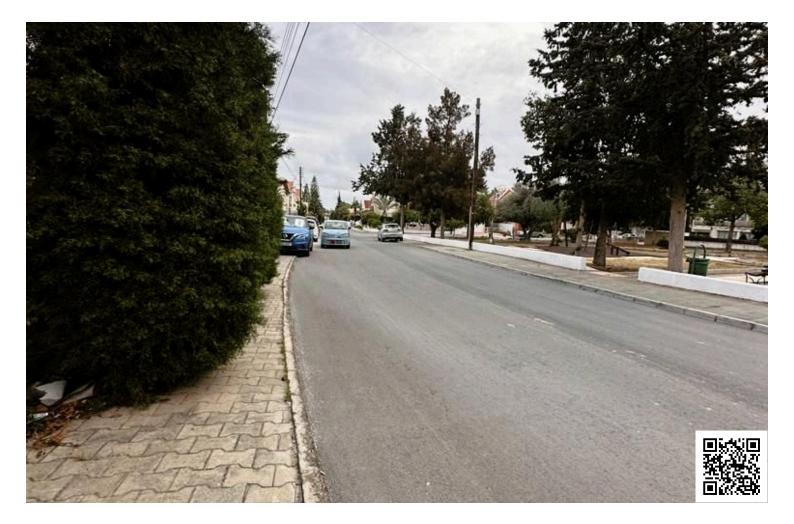

### Description

?? Residential Plot in Germasogeia Next from A Park, Limassol (5305)

@EUR 1.100.000

Situated next to a park and playground for children, this prime plot offers an excellent opportunity for a dream home.

Details:

Size: 582m<sup>2</sup> Category: Land Zone: Ka7 (Residential) Zone Description: Residential areas with prevailing use for housing Building Density: 80% Coverage: 45% Floors: 3 Height: 13.5m

Location:

Actual Land Use: Access Type: Registered Road Relation to Road: One Side (Frontage) Relation to Road Level: At the Same Level Shape: Regular

Note: An ideal residential plot in Germasogeia, perfectly located next to a park and playground, offering a serene