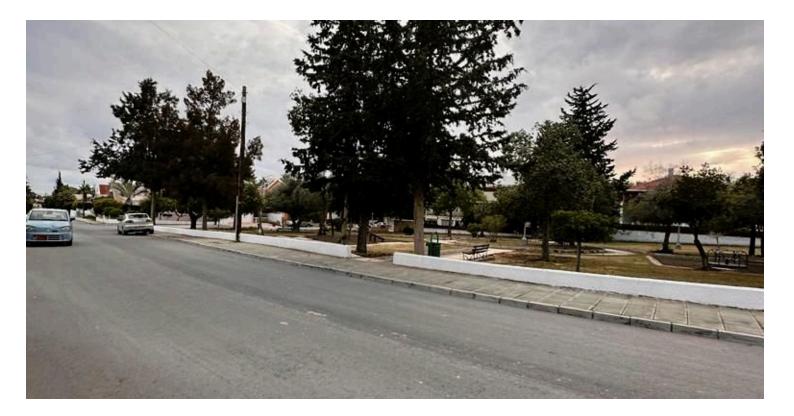

### Description

?? Residential Plot in Germasogeia Next from A Park, Limassol (5305)

@EUR 1.100.000

Situated next to a park and playground for children, this prime plot offers an excellent opportunity for a dream home.

Details:

Size: 582m<sup>2</sup> Category: Land Zone: Ka7 (Residential) Zone Description: Residential areas with prevailing use for housing Building Density: 80% Coverage: 45% Floors: 3 Height: 13.5m

Location:

Actual Land Use: Access Type: Registered Road Relation to Road: One Side (Frontage) Relation to Road Level: At the Same Level Shape: Regular

Note: An ideal residential plot in Germasogeia, perfectly located next to a park and playground, offering a serene