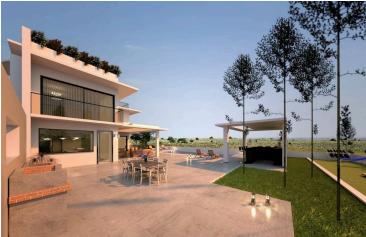

### **Facilities**

Aircondition, Provision Heating, Provision Landscaped garden

Outdoor shower Parking, Garage Pool, Private

Solar photovoltaic panels Solar water heater Storage (provision)

**Features** 

Balcony Bar Barbeque

Bath Bright Country view

Double glazing Easy access to highway Easy access to main roads

En suite bathroom En suite shower Fitted wardrobes

Garden, large Granite countertops

Guest WC Internal stairs Luxury specifications

Modern design Near amenities Open plan

Panoramic view Pool bar Pressurized water system

Quiet area Roof garden Shower

Spacious rooms Suitable for work Thermal insulation

Utility room Veranda Veranda, back