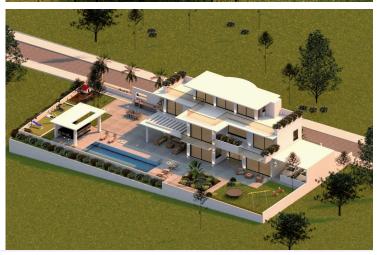

## **Description**

? Luxury 4 Bedroom Detached Villa in Pyla, Larnaca (5285)

Price: €1,750,000 +VAT

? Property Details:

Type: Detached Villa

Status: Off Plan
Bedrooms: 4
Bathrooms: 4
Toilets: 4

Living Rooms: 1 Kitchens: 1

? Key Features:

Luxury Living: Modern Design with High-End Specifications

Energy Efficiency: A Rating

Frames: Aluminium Area: Pyla, Larnaca

Covered Area: 328.15 m2

### **Facilities**

Aircondition, Provision Heating, Provision Landscaped garden

Outdoor shower Parking, Garage Pool, Private

Solar photovoltaic panels Solar water heater Storage (provision)

**Features** 

Balcony Bar Barbeque