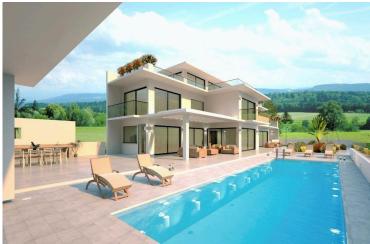

## **Description**

? Luxury 4 Bedroom Detached Villa in Pyla, Larnaca (5285)

Price: €1,750,000 +VAT

? Property Details:

Type: Detached Villa

Status: Off Plan
Bedrooms: 4
Bathrooms: 4
Toilets: 4

Living Rooms: 1 Kitchens: 1

? Key Features:

Luxury Living: Modern Design with High-End Specifications

Energy Efficiency: A Rating

Frames: Aluminium Area: Pyla, Larnaca

Covered Area: 328.15 m2

### **Facilities**

Aircondition, Provision Heating, Provision Landscaped garden

Outdoor shower Parking, Garage Pool, Private

Solar photovoltaic panels Solar water heater Storage (provision)

**Features** 

Balcony Bar Barbeque