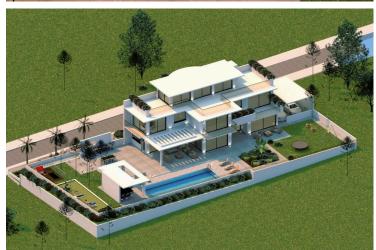

## **Description**

? Luxury 4 Bedroom Detached Villa in Pyla, Larnaca (5285)

Price: €1,750,000 +VAT

? Property Details:

Type: Detached Villa

Status: Off Plan
Bedrooms: 4
Bathrooms: 4
Toilets: 4

Living Rooms: 1 Kitchens: 1

? Key Features:

Luxury Living: Modern Design with High-End Specifications

Energy Efficiency: A Rating

Frames: Aluminium Area: Pyla, Larnaca

Covered Area: 328.15 m2