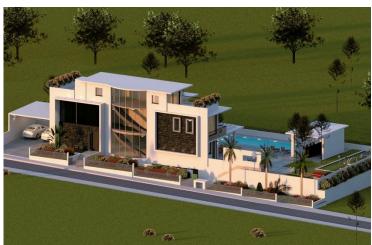

## **Description**

? Luxury 4 Bedroom Detached Villa in Pyla, Larnaca (5285)

Price: €1,750,000 +VAT

? Property Details:

Type: Detached Villa

Status: Off Plan
Bedrooms: 4
Bathrooms: 4
Toilets: 4

Living Rooms: 1 Kitchens: 1

? Key Features:

Luxury Living: Modern Design with High-End Specifications

Energy Efficiency: A Rating

Frames: Aluminium Area: Pyla, Larnaca

Covered Area: 328.15 m2