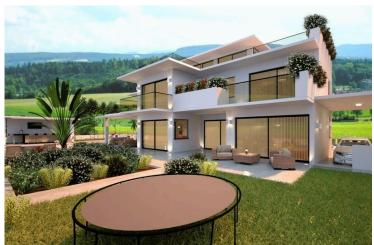

## **Description**

? Luxury 4 Bedroom Detached Villa in Pyla, Larnaca (5285)

Price: €1,750,000 +VAT

? Property Details:

Type: Detached Villa

Status: Off Plan
Bedrooms: 4
Bathrooms: 4
Toilets: 4

Living Rooms: 1 Kitchens: 1

? Key Features:

Luxury Living: Modern Design with High-End Specifications

Energy Efficiency: A Rating

Frames: Aluminium Area: Pyla, Larnaca

Covered Area: 328.15 m2