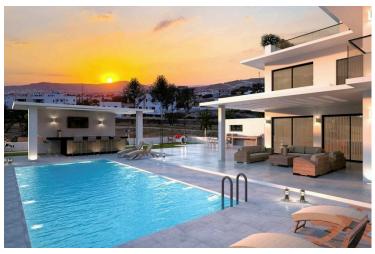

## **Description**

? Luxury 4 Bedroom Detached Villa in Pyla, Larnaca (5285)

Price: €1,750,000 +VAT

? Property Details:

Type: Detached Villa

Status: Off Plan
Bedrooms: 4
Bathrooms: 4
Toilets: 4

Living Rooms: 1 Kitchens: 1

? Key Features:

Luxury Living: Modern Design with High-End Specifications

Energy Efficiency: A Rating

Frames: Aluminium Area: Pyla, Larnaca

Covered Area: 328.15 m2

### **Facilities**

Aircondition, Provision Heating, Provision Landscaped garden

Outdoor shower Parking, Garage Pool, Private

Solar photovoltaic panels Solar water heater Storage (provision)

**Features** 

Balcony Bar Barbeque