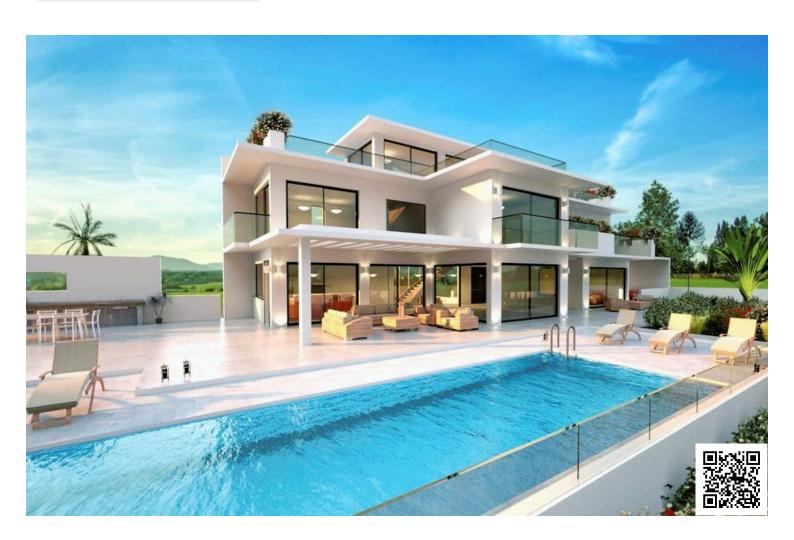

## **Description**

? Luxury 4 Bedroom Detached Villa in Pyla, Larnaca (5285)

Price: €1,750,000 +VAT

? Property Details:

Type: Detached Villa

Status: Off Plan
Bedrooms: 4
Bathrooms: 4
Toilets: 4

Living Rooms: 1 Kitchens: 1

? Key Features:

Luxury Living: Modern Design with High-End Specifications

Energy Efficiency: A Rating

Frames: Aluminium Area: Pyla, Larnaca

Covered Area: 328.15 m2

### **Facilities**

Aircondition, Provision Heating, Provision Landscaped garden

Outdoor shower Parking, Garage Pool, Private

Solar photovoltaic panels Solar water heater Storage (provision)

**Features** 

Balcony Bar Barbeque

Bath Bright Country view

Double glazing Easy access to highway Easy access to main roads

En suite bathroom En suite shower Fitted wardrobes

Garden, large Granite countertops

Guest WC Internal stairs Luxury specifications

Modern design Near amenities Open plan

Panoramic view Pool bar Pressurized water system

Quiet area Roof garden Shower

Spacious rooms Suitable for work Thermal insulation

Utility room Veranda Veranda, back