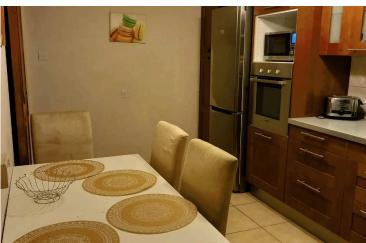

# **Description**

3 BEDROOM APARTMENT - GERMASOGEIA, LIMASSOL ? (5252)

@EUR 320.000

Discover the charm of this well-maintained 3-bedroom apartment, located in Germasogeia, Limassol. Built in 1986, this unit falls under Category "B" and boasts a sturdy reinforced concrete structure.

### ? Unit Details:

Real Use: Apartment

Year of Construction: 1986 Category: Category "B"

Condition: Good

Structural Type: Reinforced Concrete

View: Normal

Enclosed Area: 95 m<sup>2</sup> Covered Verandas: 14 m<sup>2</sup>