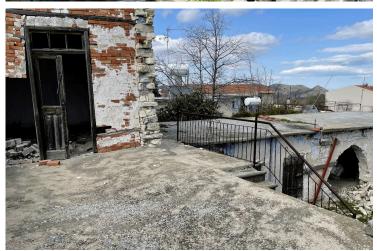

#### **Description**

? Exceptional Building Proposal in Lefkara, Larnaca ? (5230)

@EUR 250.000

Characteristics:

Location: Lefkara, Larnaca

Plot Size: 279 sq.m. House Size: 190 sq.m.

Buildable Area Allowed: 335 sq.m. Remaining Buildable Area: 245 sq.m.

Government Grants: Approx. €120,000 for Listed Buildings

? Interior Design Details:

Floors: Natural Sandstone and Handmade HIDRAULIC Tiles

Bathrooms: Handmade Zelliges on Shower Walls, Sandstone Surfaces

Ceilings: Wooden Beams and Hand-Knotted Cane Detailing

Windows and Doors: Bespoke Oak and Crittal Steel Double Doors

Heating and Cooling: Underfloor Heating, Air Conditioning via Airzone Bluetooth

Design Concept: Traditional, Respecting Local Character and Style