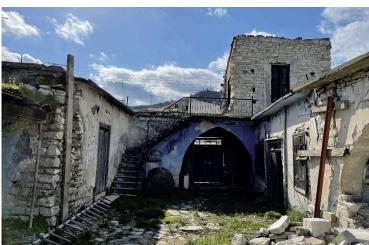

#### **Description**

? Exceptional Building Proposal in Lefkara, Larnaca ? (5230)

@EUR 250.000

Characteristics:

Location: Lefkara, Larnaca

Plot Size: 279 sq.m. House Size: 190 sq.m.

Buildable Area Allowed: 335 sq.m. Remaining Buildable Area: 245 sq.m.

Government Grants: Approx. €120,000 for Listed Buildings

? Interior Design Details:

Floors: Natural Sandstone and Handmade HIDRAULIC Tiles

Bathrooms: Handmade Zelliges on Shower Walls, Sandstone Surfaces

Ceilings: Wooden Beams and Hand-Knotted Cane Detailing

Windows and Doors: Bespoke Oak and Crittal Steel Double Doors

Heating and Cooling: Underfloor Heating, Air Conditioning via Airzone Bluetooth

Design Concept: Traditional, Respecting Local Character and Style