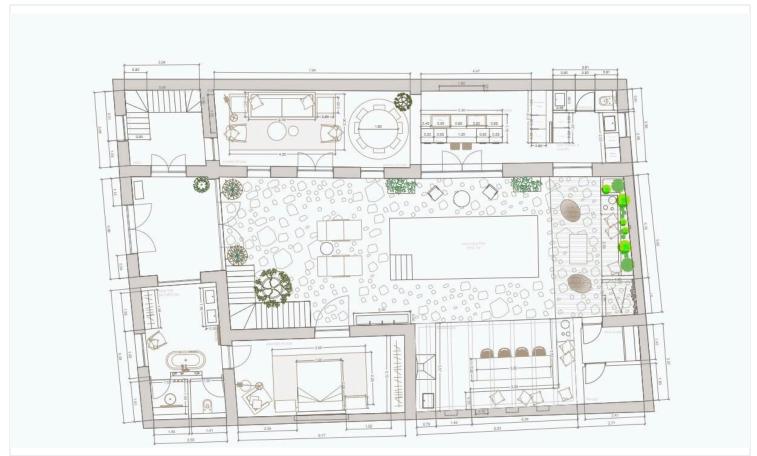

rgy efficiency rating Certificate expected

#### **Description**

? Exceptional Building Proposal in Lefkara, Larnaca ? (5230)

@EUR 250.000

Characteristics:

Location: Lefkara, Larnaca

Plot Size: 279 sq.m. House Size: 190 sq.m.

Buildable Area Allowed: 335 sq.m. Remaining Buildable Area: 245 sq.m.

Government Grants: Approx. €120,000 for Listed Buildings

? Interior Design Details:

Floors: Natural Sandstone and Handmade HIDRAULIC Tiles

Bathrooms: Handmade Zelliges on Shower Walls, Sandstone Surfaces

Ceilings: Wooden Beams and Hand-Knotted Cane Detailing

Windows and Doors: Bespoke Oak and Crittal Steel Double Doors

Heating and Cooling: Underfloor Heating, Air Conditioning via Airzone Bluetooth

Design Concept: Traditional, Respecting Local Character and Style





## Floor plans









## **Additional information**

#### **Facilities**

Aircondition, Provision Heating, Provision Pool, Optional

**Features** 

Barbeque Courtyard Easy access to highway

Easy access to main roads En suite shower Guest WC

Investment opportunity Near amenities Rental potential

Utility room Veranda Wine cellar

**Distances** 

Amenities Schools

400 m

**900** m

Contact us



**\** (+357) 99810880

stavroulamichail.lextrus@gmail.com