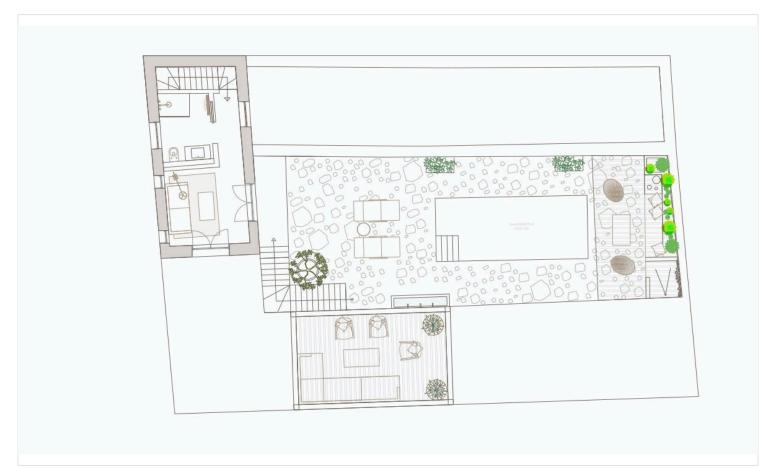

nergy efficiency rating Certificate expected

#### **Description**

? Exceptional Building Proposal in Lefkara, Larnaca ? (5230)

@EUR 250.000

Characteristics:

Location: Lefkara, Larnaca

Plot Size: 279 sq.m. House Size: 190 sq.m.

Buildable Area Allowed: 335 sq.m. Remaining Buildable Area: 245 sq.m.

Government Grants: Approx. €120,000 for Listed Buildings

? Interior Design Details:

Floors: Natural Sandstone and Handmade HIDRAULIC Tiles

Bathrooms: Handmade Zelliges on Shower Walls, Sandstone Surfaces

Ceilings: Wooden Beams and Hand-Knotted Cane Detailing

Windows and Doors: Bespoke Oak and Crittal Steel Double Doors

Heating and Cooling: Underfloor Heating, Air Conditioning via Airzone Bluetooth

Design Concept: Traditional, Respecting Local Character and Style





## Floor plans









## **Additional information**

#### **Facilities**

Aircondition, Provision Heating, Provision Pool, Optional

**Features** 

Barbeque Courtyard Easy access to highway

Easy access to main roads En suite shower Guest WC

Investment opportunity Near amenities Rental potential

Utility room Veranda Wine cellar

**Distances** 

Amenities Schools

400 m

**900** m

Contact us



**\** (+357) 99810880

stavroulamichail.lextrus@gmail.com