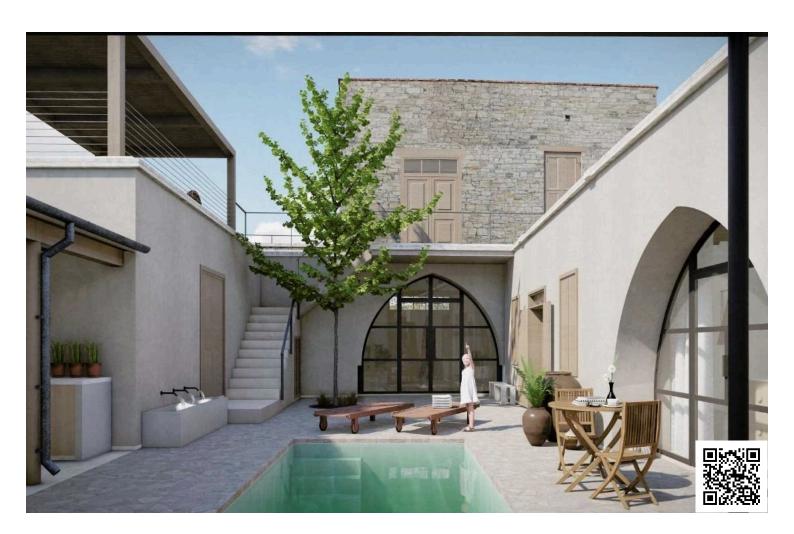

#### **Description**

? Exceptional Building Proposal in Lefkara, Larnaca ? (5230)

@EUR 250.000

Characteristics:

Location: Lefkara, Larnaca

Plot Size: 279 sq.m. House Size: 190 sq.m.

Buildable Area Allowed: 335 sq.m. Remaining Buildable Area: 245 sq.m.

Government Grants: Approx. €120,000 for Listed Buildings

? Interior Design Details:

Floors: Natural Sandstone and Handmade HIDRAULIC Tiles

Bathrooms: Handmade Zelliges on Shower Walls, Sandstone Surfaces

Ceilings: Wooden Beams and Hand-Knotted Cane Detailing

Windows and Doors: Bespoke Oak and Crittal Steel Double Doors

Heating and Cooling: Underfloor Heating, Air Conditioning via Airzone Bluetooth

Design Concept: Traditional, Respecting Local Character and Style