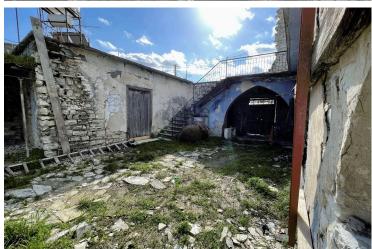

#### **Description**

? Exceptional Building Proposal in Lefkara, Larnaca ? (5230)

@EUR 250.000

Characteristics:

Location: Lefkara, Larnaca

Plot Size: 279 sq.m. House Size: 190 sq.m.

Buildable Area Allowed: 335 sq.m. Remaining Buildable Area: 245 sq.m.

Government Grants: Approx. €120,000 for Listed Buildings

? Interior Design Details:

Floors: Natural Sandstone and Handmade HIDRAULIC Tiles

Bathrooms: Handmade Zelliges on Shower Walls, Sandstone Surfaces

Ceilings: Wooden Beams and Hand-Knotted Cane Detailing

Windows and Doors: Bespoke Oak and Crittal Steel Double Doors

Heating and Cooling: Underfloor Heating, Air Conditioning via Airzone Bluetooth

Design Concept: Traditional, Respecting Local Character and Style