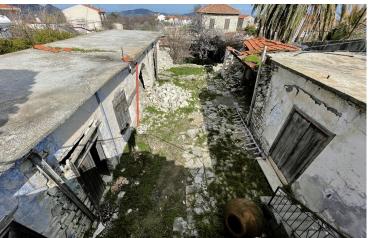

#### **Description**

? Exceptional Building Proposal in Lefkara, Larnaca ? (5230)

@EUR 250.000

Characteristics:

Location: Lefkara, Larnaca

Plot Size: 279 sq.m. House Size: 190 sq.m.

Buildable Area Allowed: 335 sq.m. Remaining Buildable Area: 245 sq.m.