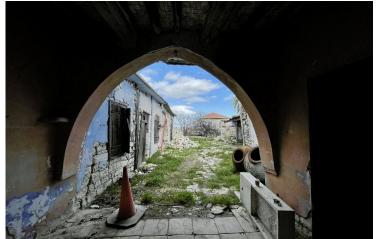

#### **Description**

? Exceptional Building Proposal in Lefkara, Larnaca ? (5230)

@EUR 250.000

Characteristics:

Location: Lefkara, Larnaca

Plot Size: 279 sq.m. House Size: 190 sq.m.

Buildable Area Allowed: 335 sq.m. Remaining Buildable Area: 245 sq.m.

Government Grants: Approx. €120,000 for Listed Buildings

? Interior Design Details:

Floors: Natural Sandstone and Handmade HIDRAULIC Tiles

Bathrooms: Handmade Zelliges on Shower Walls, Sandstone Surfaces

Ceilings: Wooden Beams and Hand-Knotted Cane Detailing

Windows and Doors: Bespoke Oak and Crittal Steel Double Doors

Heating and Cooling: Underfloor Heating, Air Conditioning via Airzone Bluetooth

Design Concept: Traditional, Respecting Local Character and Style