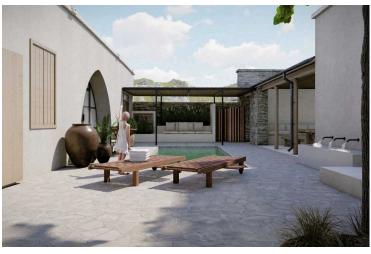

#### **Description**

? Exceptional Building Proposal in Lefkara, Larnaca ? (5230)

@EUR 250.000

Characteristics:

Location: Lefkara, Larnaca

Plot Size: 279 sq.m. House Size: 190 sq.m.

Buildable Area Allowed: 335 sq.m. Remaining Buildable Area: 245 sq.m.

Government Grants: Approx. €120,000 for Listed Buildings

? Interior Design Details:

Floors: Natural Sandstone and Handmade HIDRAULIC Tiles

Bathrooms: Handmade Zelliges on Shower Walls, Sandstone Surfaces

Ceilings: Wooden Beams and Hand-Knotted Cane Detailing

Windows and Doors: Bespoke Oak and Crittal Steel Double Doors

Heating and Cooling: Underfloor Heating, Air Conditioning via Airzone Bluetooth

Design Concept: Traditional, Respecting Local Character and Style