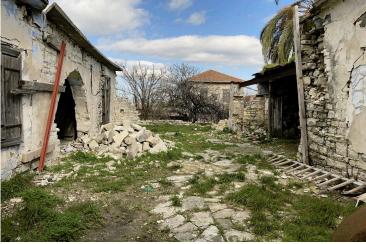

#### **Description**

? Exceptional Building Proposal in Lefkara, Larnaca ? (5230)

@EUR 250.000

Characteristics:

Location: Lefkara, Larnaca

Plot Size: 279 sq.m. House Size: 190 sq.m.

Buildable Area Allowed: 335 sq.m. Remaining Buildable Area: 245 sq.m.