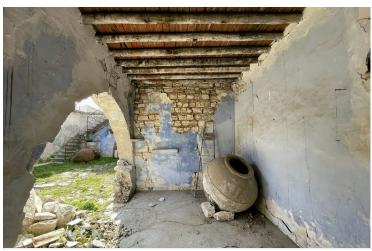

#### **Description**

? Exceptional Building Proposal in Lefkara, Larnaca ? (5230)

@EUR 250.000

Characteristics:

Location: Lefkara, Larnaca

Plot Size: 279 sq.m. House Size: 190 sq.m.

Buildable Area Allowed: 335 sq.m. Remaining Buildable Area: 245 sq.m.

Government Grants: Approx. €120,000 for Listed Buildings

? Interior Design Details:

Floors: Natural Sandstone and Handmade HIDRAULIC Tiles

Bathrooms: Handmade Zelliges on Shower Walls, Sandstone Surfaces

Ceilings: Wooden Beams and Hand-Knotted Cane Detailing

Windows and Doors: Bespoke Oak and Crittal Steel Double Doors

Heating and Cooling: Underfloor Heating, Air Conditioning via Airzone Bluetooth

Design Concept: Traditional, Respecting Local Character and Style