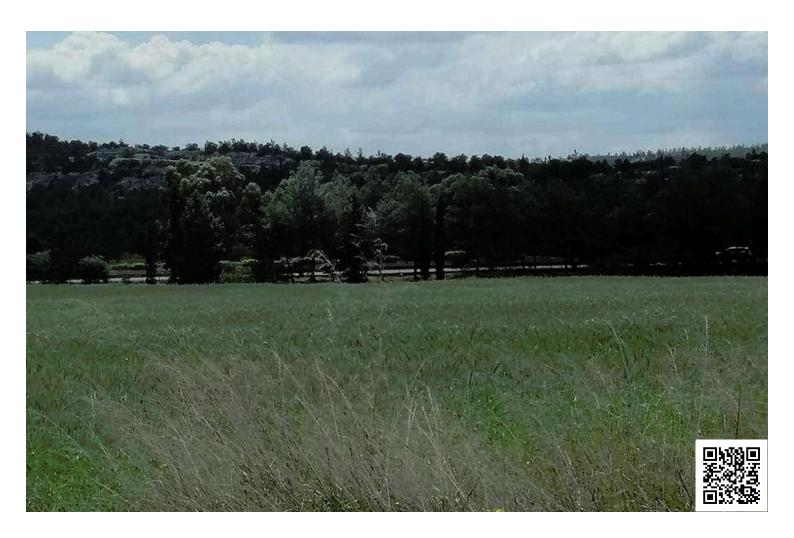

#### Description:

Explore the potential of this expansive agricultural plot nestled in Aradippou Larnaca. Boasting an impressive land area of 5,174m2, this plot falls under the category of  $X\Omega PA\Phi I$  (Agricultural Land) and is situated in the  $\Gamma \alpha 4$  zone, designated for agricultural use.

#### Key Features:

Land Area: 5,174m2

Category: Agricultural Plot Zone: Γα4 (Agricultural)

Zone Description: Agricultural zones

Building Density: 10% Coverage Ratio: 10%

Floors: 2

Height: 7 meters

Municipality/Community: Dimos Aradippou

### **Features**

Country view Quiet area Village view