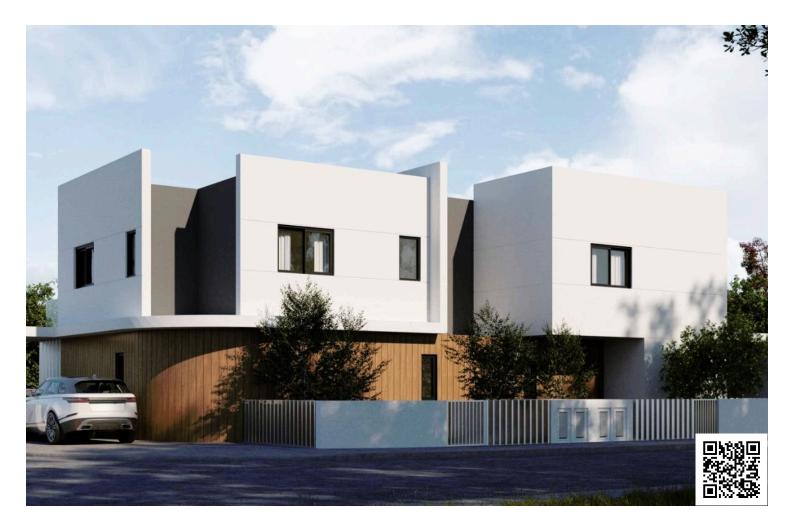

# ? Modern 4-Bedroom Detached House in Archangelos, Nicosia ?(5191)

Strovolos — Archangelos, Nicosia

€425,000 +VAT

### Description

? Modern 4-Bedroom Detached House in Archangelos, Nicosia ?(5191)

Property Overview:

Bedrooms: 4 Bathrooms : 3 Building Status: Under Construction Plot: 295m2 Covered Area: 236m2 Location: Nicosia, Archangelos Pool: Optional Parking: Double Completion : Oct. 2024

Key Features:

Located in one of the most beautiful residential areas in Nicosia, near the Pediaios river Perfect blend of tranquility and quality of life in idyllic surroundings Conveniently close to the city center with easy access from all areas Contemporary design providing comfort and functionality High-quality standards in workmanship and materials