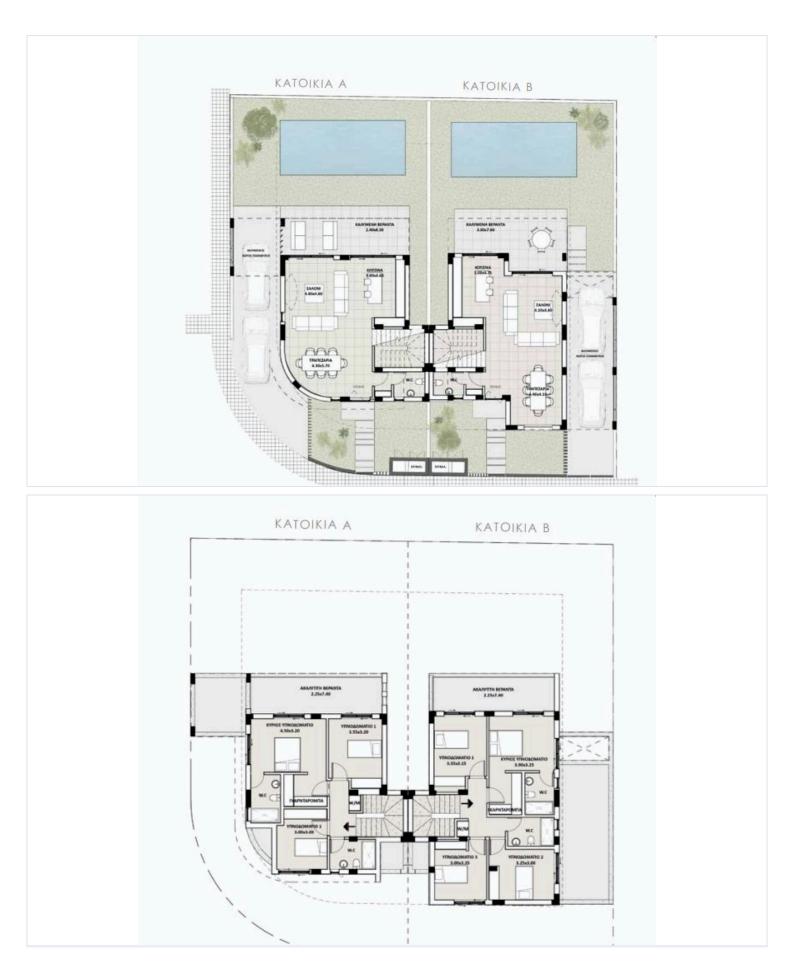

🥭 A                     |
| Year of construction | 2024                      |                          |                         |

### Description

? Modern 4-Bedroom Detached House in Archangelos, Nicosia ?(5191)

Property Overview:

Bedrooms: 4 Bathrooms : 3 Building Status: Under Construction Plot: 295m2 Covered Area: 236m2 Location: Nicosia, Archangelos Pool: Optional Parking: Double Completion : Oct. 2024

Key Features:

Located in one of the most beautiful residential areas in Nicosia, near the Pediaios river Perfect blend of tranquility and quality of life in idyllic surroundings Conveniently close to the city center with easy access from all areas Contemporary design providing comfort and functionality High-quality standards in workmanship and materials





### **Floor plans**







## **Additional information**

### **Facilities**

| Aircondition, Provision          | Gated complex            | Heating, Provision     |
|----------------------------------|--------------------------|------------------------|
| Landscaped garden                | Parking, Garage, double  | Pool, Optional         |
| Solar water heater               | Storage                  |                        |
| Features                         |                          |                        |
| Combined kitchen and dining area | Double glazing           | Easy access to highway |
| Easy access to main roads        | En suite shower          | Garden                 |
| Internal stairs                  | Luxury specifications    | Modern design          |
| Open plan