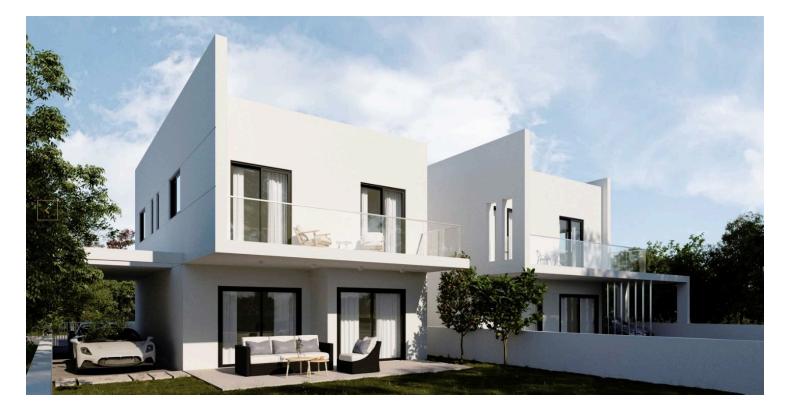

# ? Modern 4-Bedroom Detached House in Archangelos, Nicosia ?(5191)

Strovolos — Archangelos, Nicosia

€425,000 +VAT

### Description

? Modern 4-Bedroom Detached House in Archangelos, Nicosia ?(5191)

Property Overview:

Bedrooms: 4 Bathrooms : 3 Building Status: Under Construction Plot: 295m2 Covered Area: 236m2 Location: Nicosia, Archangelos Pool: Optional Parking: Double Completion : Oct. 2024

Key Features:

Located in one of the most beautiful residential areas in Nicosia, near the Pediaios river Perfect blend of tranquility and quality of life in idyllic surroundings Conveniently close to the city center with easy access from all areas Contemporary design providing comfort and functionality High-quality standards in workmanship and materials