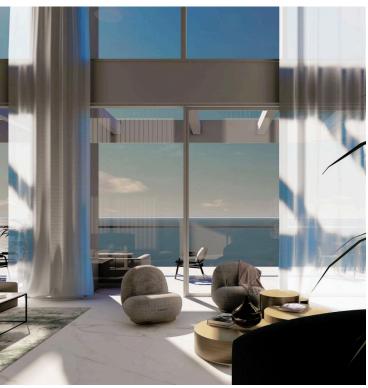

### **Description**

AMAZING 4 BEDROOM SEAFRONT APARTMENT IN LIMASSOL (5107)

@5.100.000 EUR PLUS VAT

Details:

Floor: 34th

Bedrooms - 4 Beds

Covered Internal Area: 252 m2

Covered Veranda: 97 m2 Uncovered Veranda: 3 m2 Common Area: 85 m2 Total Cov. Area: 434 m2

Parking Space: 2

Date of Delivery: May 31, 2024

LIVING HERE benefits from a host of resident-only facilities. Our gyms, swimming pools, bars, children's play area and landscaped gardens are reserved exclusively for your private enjoyment.

EVERY APARTMENT is imaginatively designed and impeccably finished, with stunning views across the Mediterranean from large, covered terraces. Layouts are distinguished by detail and optimised