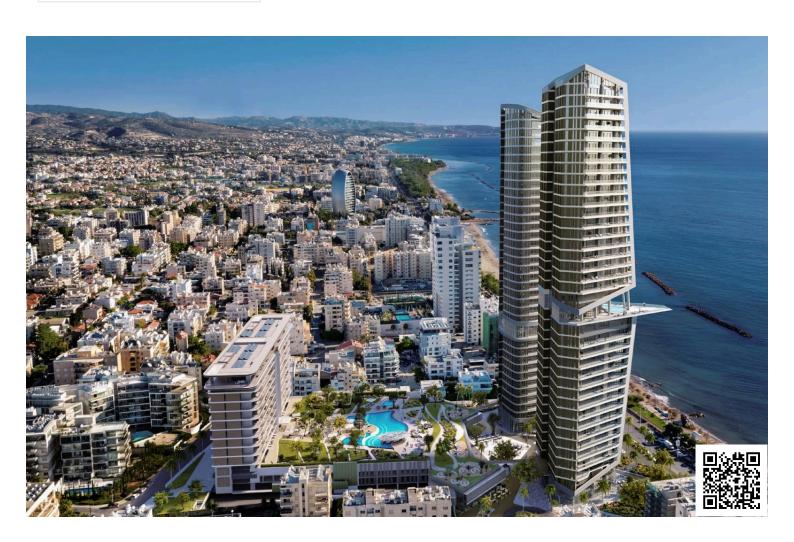

# AMAZING 4 BEDROOM SEAFRONT APARTMENT IN LIMASSOL (5107)

Limassol Marina, Limassol

€5,100,000 +VAT

### **Description**

AMAZING 4 BEDROOM SEAFRONT APARTMENT IN LIMASSOL (5107)

@5.100.000 EUR PLUS VAT

Details:

Floor: 34th

Bedrooms - 4 Beds

Covered Internal Area: 252 m2

Covered Veranda: 97 m2 Uncovered Veranda: 3 m2 Common Area: 85 m2 Total Cov. Area: 434 m2

Parking Space: 2

Date of Delivery: May 31, 2024

LIVING HERE benefits from a host of resident-only facilities. Our gyms, swimming pools, bars, children's play area and landscaped gardens are reserved exclusively for your private enjoyment.

EVERY APARTMENT is imaginatively designed and impeccably finished, with stunning views across the Mediterranean from large, covered terraces. Layouts are distinguished by detail and optimised