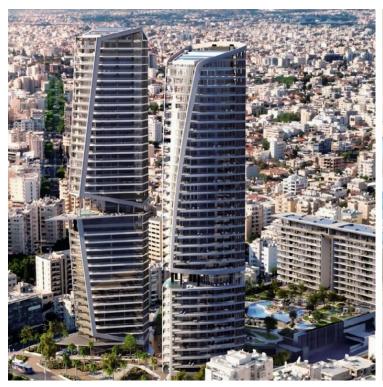

# AMAZING 4 BEDROOM SEAFRONT APARTMENT IN LIMASSOL (5107)

Limassol Marina, Limassol

€5,100,000 +VAT

### **Description**

AMAZING 4 BEDROOM SEAFRONT APARTMENT IN LIMASSOL (5107)

@5.100.000 EUR PLUS VAT

Details:

Floor: 34th

Bedrooms - 4 Beds

Covered Internal Area: 252 m2

Covered Veranda: 97 m2 Uncovered Veranda: 3 m2 Common Area: 85 m2 Total Cov. Area: 434 m2