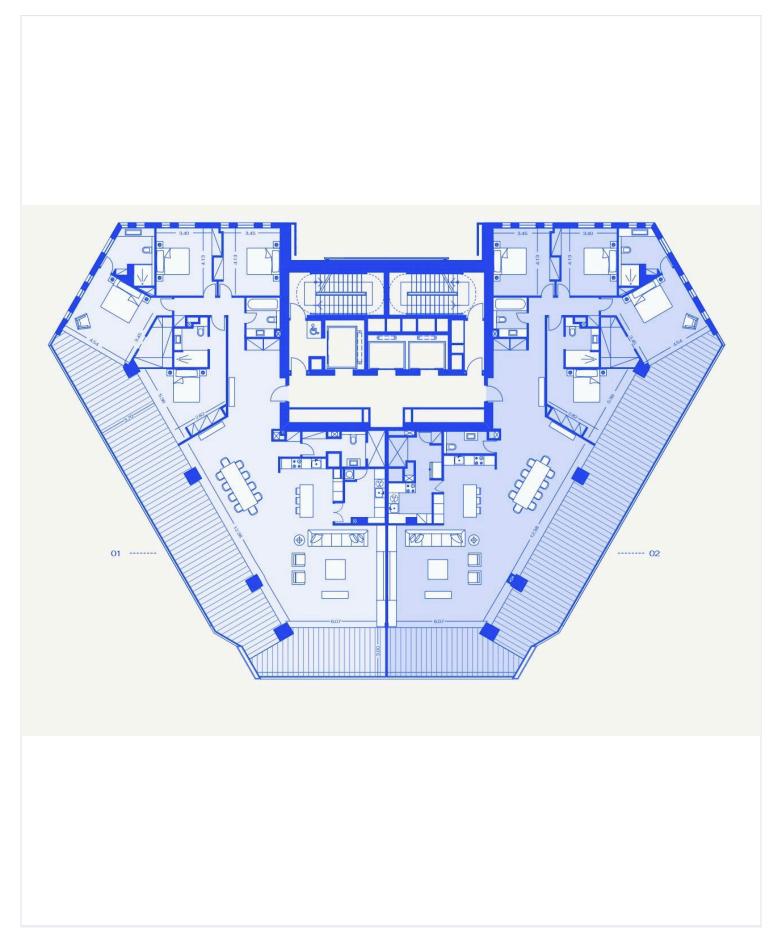

efficiency rating | <b>∂</b> A  |
|                          |             |

### **Description**

AMAZING 4 BEDROOM SEAFRONT APARTMENT IN LIMASSOL (5107)

@5.100.000 EUR PLUS VAT

Details:

Floor: 34th

Bedrooms - 4 Beds

Covered Internal Area: 252 m2

Covered Veranda: 97 m2 Uncovered Veranda: 3 m2 Common Area: 85 m2 Total Cov. Area: 434 m2

Parking Space: 2

Date of Delivery: May 31, 2024

LIVING HERE benefits from a host of resident-only facilities. Our gyms, swimming pools, bars, children's play area and landscaped gardens are reserved exclusively for your private enjoyment.

EVERY APARTMENT is imaginatively designed and impeccably finished, with stunning views across the Mediterranean from large, covered terraces. Layouts are distinguished by detail and optimised





# Floor plans







# **Additional information**

#### **Facilities**

Aircondition, Provision

Heating, Provision

Pool, Communal

Elevator

Indoor pool, Communal

Storage

Gym

Parking, Covered

#### **Features**

Alarm system (provision)

Easy access to main roads

Luxury specifications

Near bus route

Roof garden

Sound insulation

Veranda

Bright

High ceilings

Modern design

Play room

Sea front

Spacious rooms

Double glazing

Investment opportunity

Near amenities

Quiet area

Sea view

Thermal insulation

#### **Distances**

**Amenities** 

850 m

Airport



65 km

Sea



250 m

Schools



2.7 km

#### Contact us



#### **Karisse Lantin**

(+357) 97908980

stavroulamichael1977@gmail.com