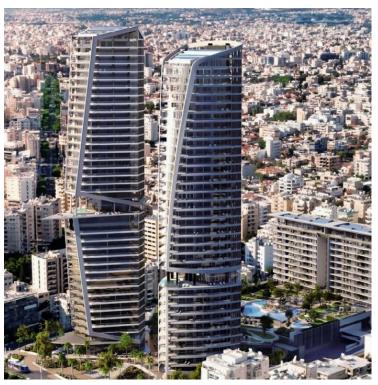

# AMAZING 4 BEDROOM SEAFRONT APARTMENT IN LIMASSOL (5106)

Limassol Marina, Limassol

€5,100,000 +VAT

### **Description**

AMAZING 4 BEDROOM SEAFRONT APARTMENT IN LIMASSOL (5106)

@5,100,000 EUR PLUS VAT

Details:

Floor: 33rd

Bedrooms - 4 Beds

Covered Internal Area: 254 m2

Covered Veranda: 98 m2 Uncovered Veranda: 3 m2 Common Area: 85 m2 Total Cov. Area: 437 m2

EVERY APARTMENT is imaginatively designed and impeccably finished, with stunning views across the Mediterranean from large, covered terraces. Layouts are distinguished by detail and optimised