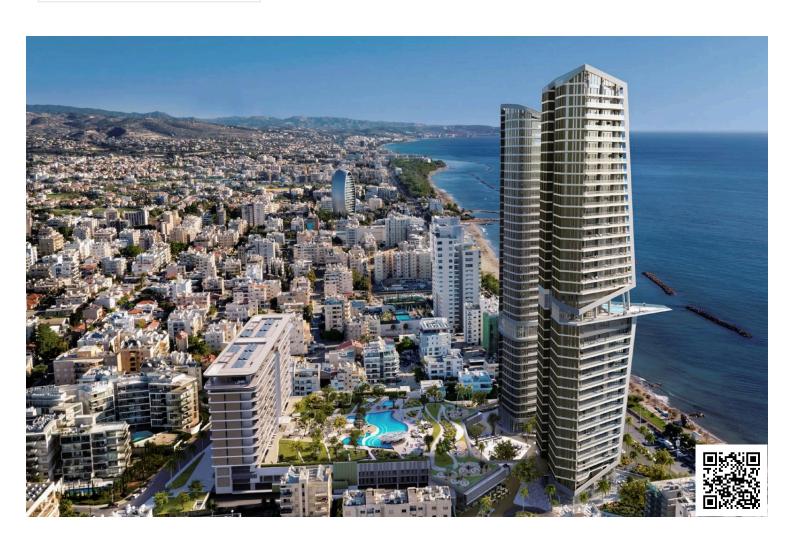

# AMAZING 4 BEDROOM SEAFRONT APARTMENT IN LIMASSOL (5106)

Limassol Marina, Limassol

€5,100,000 +VAT

### **Description**

AMAZING 4 BEDROOM SEAFRONT APARTMENT IN LIMASSOL (5106)

@5,100,000 EUR PLUS VAT

Details:

Floor: 33rd

Bedrooms - 4 Beds

Covered Internal Area: 254 m2

Covered Veranda: 98 m2 Uncovered Veranda: 3 m2 Common Area: 85 m2 Total Cov. Area: 437 m2

Parking Space: 2

Date of Delivery: May 31, 2024

LIVING HERE benefits from a host of resident-only facilities. Our gyms, swimming pools, bars, children's play area and landscaped gardens are reserved exclusively for your private enjoyment.

EVERY APARTMENT is imaginatively designed and impeccably finished, with stunning views across the Mediterranean from large, covered terraces. Layouts are distinguished by detail and optimised