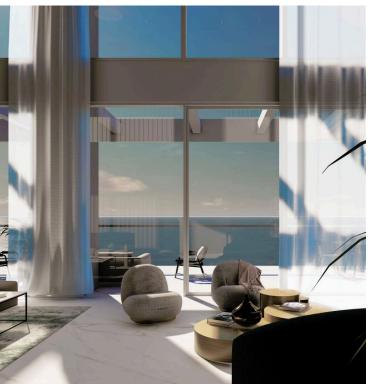

### **Description**

AMAZING 4 BEDROOM SEAFRONT APARTMENT IN LIMASSOL (5106)

@5,100,000 EUR PLUS VAT

Details:

Floor: 33rd

Bedrooms - 4 Beds

Covered Internal Area: 254 m2

Covered Veranda: 98 m2 Uncovered Veranda: 3 m2 Common Area: 85 m2 Total Cov. Area: 437 m2

Parking Space: 2

Date of Delivery: May 31, 2024

LIVING HERE benefits from a host of resident-only facilities. Our gyms, swimming pools, bars, children's play area and landscaped gardens are reserved exclusively for your private enjoyment.

EVERY APARTMENT is imaginatively designed and impeccably finished, with stunning views across the Mediterranean from large, covered terraces. Layouts are distinguished by detail and optimised