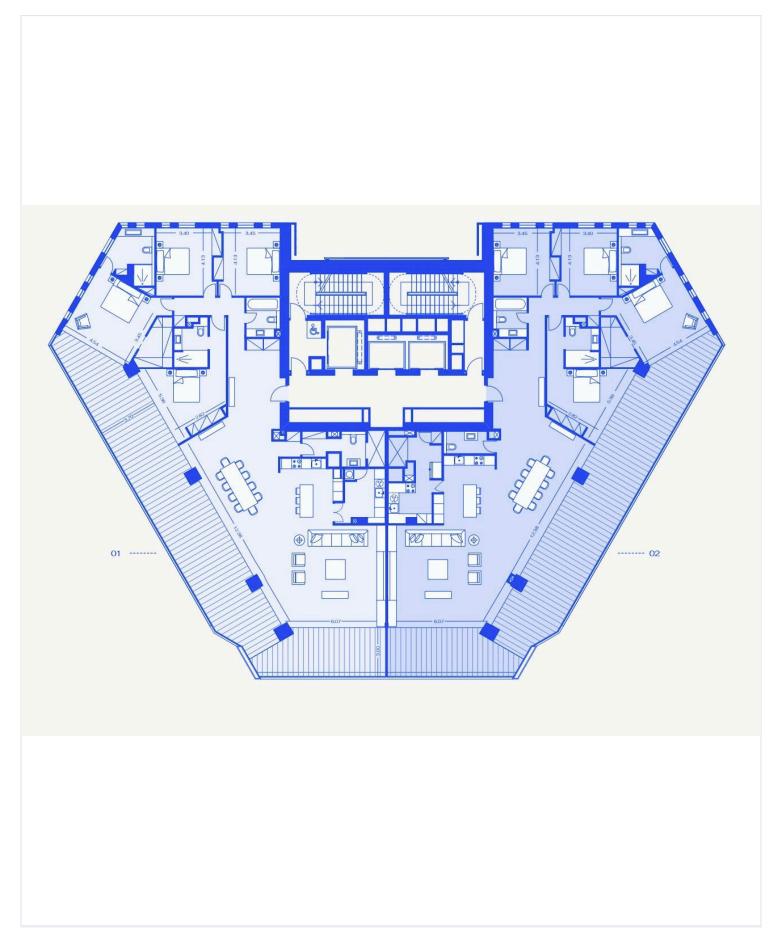

# Floor plans

### **Description**

AMAZING 4 BEDROOM SEAFRONT APARTMENT IN LIMASSOL (5106)

@5,100,000 EUR PLUS VAT

Details:

Floor: 33rd

Bedrooms - 4 Beds

Covered Internal Area: 254 m2

Covered Veranda: 98 m2 Uncovered Veranda: 3 m2 Common Area: 85 m2 Total Cov. Area: 437 m2