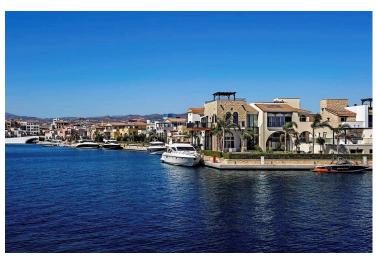

#### **Description**

LUXURIOUS SEAFRONT VILLA IN LIMASSOL MARINA (5087)

@9,600,000 EUR PLUS VAT

BEDROOMS: 4

COVERED INTERNAL AREA: 230 M2

COVERED VERANDA: 72 M2

BASEMENT: 202 M2

UNCOVERED VERANDA: 152 M2 TOTAL COVERED AREA: 511 M2

STATUS: Ready for immediate delivery

The VILLA range draws on local architectural styles to achieve its elemental impact. The outdoor magic of Mediterranean life is reflected in a variety of exterior features, including the roof terrace and flowered pergola.

Enjoy living on the sea in an exclusive luxury villa with unobstructed views of the Mediterranean and the Marina. With the thrill of the city just moments away, you can relax in a beautiful setting, complete with your own private garden and swimming pool. Drive up to one door and sail away from another just moments away from the beach.