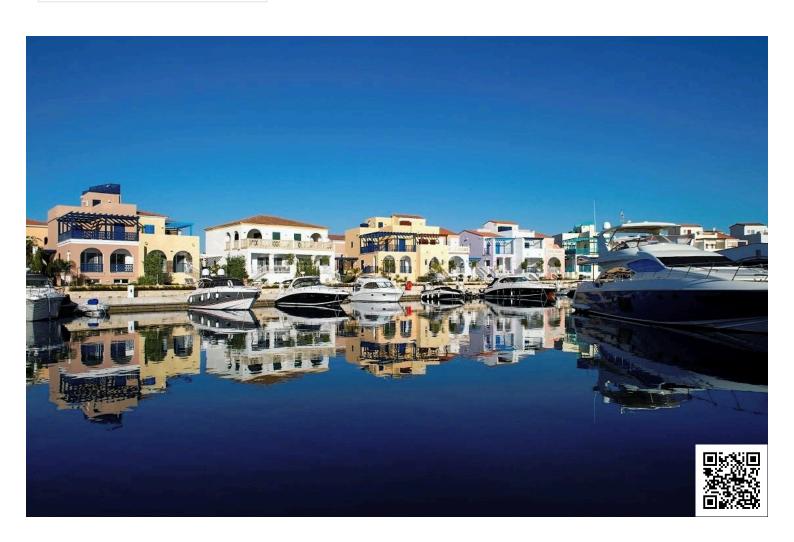

#### **Description**

LUXURIOUS SEAFRONT VILLA IN LIMASSOL MARINA (5087)

@9,600,000 EUR PLUS VAT

BEDROOMS: 4

COVERED INTERNAL AREA: 230 M2

COVERED VERANDA: 72 M2

BASEMENT: 202 M2

UNCOVERED VERANDA: 152 M2 TOTAL COVERED AREA: 511 M2

STATUS: Ready for immediate delivery

The VILLA range draws on local architectural styles to achieve its elemental impact. The outdoor magic of Mediterranean life is reflected in a variety of exterior features, including the roof terrace and flowered pergola.

Enjoy living on the sea in an exclusive luxury villa with unobstructed views of the Mediterranean and the Marina. With the thrill of the city just moments away, you can relax in a beautiful setting, complete with your own private garden and swimming pool. Drive up to one door and sail away from another just moments away from the beach.