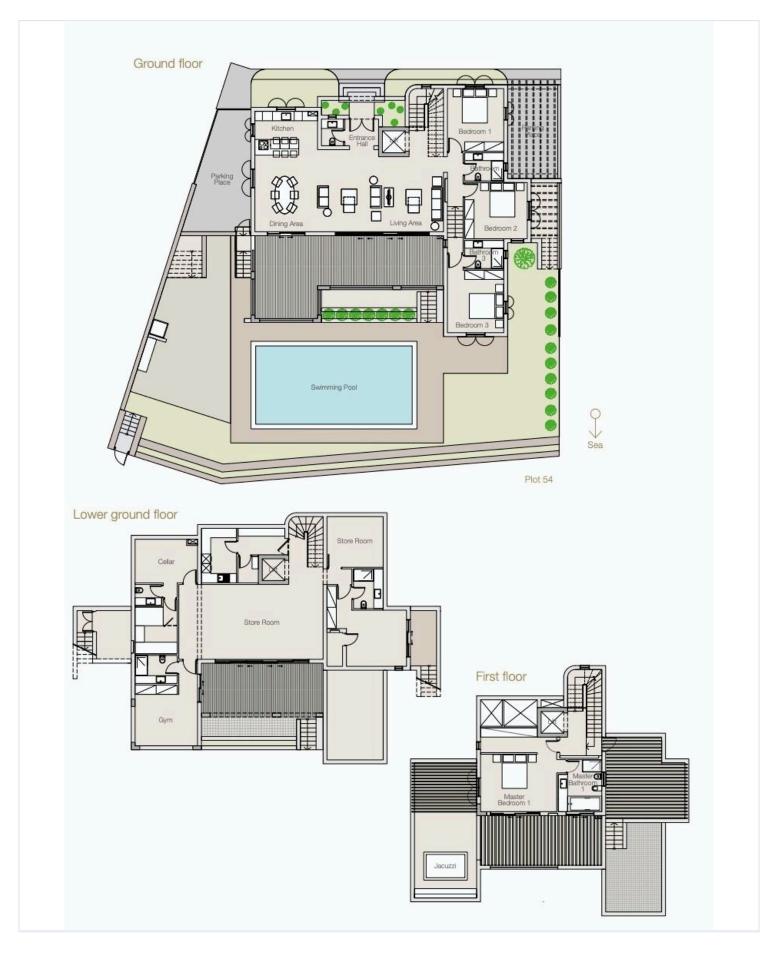

MARINA (5087)

@9,600,000 EUR PLUS VAT

BEDROOMS: 4

COVERED INTERNAL AREA: 230 M2

COVERED VERANDA: 72 M2

BASEMENT: 202 M2

UNCOVERED VERANDA: 152 M2 TOTAL COVERED AREA: 511 M2

STATUS: Ready for immediate delivery

The VILLA range draws on local architectural styles to achieve its elemental impact. The outdoor magic of Mediterranean life is reflected in a variety of exterior features, including the roof terrace and flowered pergola.

Enjoy living on the sea in an exclusive luxury villa with unobstructed views of the Mediterranean and the Marina. With the thrill of the city just moments away, you can relax in a beautiful setting, complete with your own private garden and swimming pool. Drive up to one door and sail away from another just moments away from the beach.





# Floor plans







## **Additional information**

#### **Facilities**

Aircondition, Provision Heating, Underfloor Indoor pool, Private

Landscaped garden Parking, Covered Pool, Private

Solar water heater Storage

#### **Features**

Alarm system (provision) Bath Bright

Ceramic tiles Double glazing Easy access to main roads

Entrance gate Garden Granite countertops

High ceilings Investment opportunity Luxury specifications

Marble flooring Modern design Near amenities

Near bus route Open plan Pressurized water system

Sea front Sea view Thermal insulation

Veranda Walking distance to beach

#### **Distances**

Amenities

400 m

Airport

**72** km

Sea

**◯** 100 m

Schools



#### Contact us



#### **Karisse Lantin**

(+357) 97908980

stavroulamichael1977@gmail.com