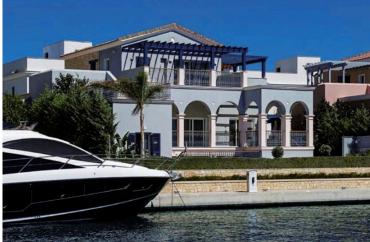

#### **Description**

LUXURIOUS SEAFRONT VILLA IN LIMASSOL MARINA (5087)

@9,600,000 EUR PLUS VAT

BEDROOMS: 4

COVERED INTERNAL AREA: 230 M2

COVERED VERANDA: 72 M2

BASEMENT: 202 M2

UNCOVERED VERANDA: 152 M2 TOTAL COVERED AREA: 511 M2

STATUS: Ready for immediate delivery

The VILLA range draws on local architectural styles to achieve its elemental impact. The outdoor magic of Mediterranean life is reflected in a variety of exterior features, including the roof terrace and flowered pergola.

Enjoy living on the sea in an exclusive luxury villa with unobstructed views of the Mediterranean and the Marina. With the thrill of the city just moments away, you can relax in a beautiful setting, complete with your own private garden and swimming pool. Drive up to one door and sail away from another just moments away from the beach.