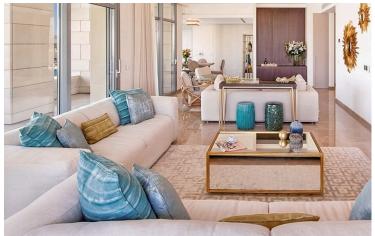

#### **Description**

LUXURIOUS SEAFRONT VILLA IN LIMASSOL MARINA (5087)

@9,600,000 EUR PLUS VAT

BEDROOMS: 4

COVERED INTERNAL AREA: 230 M2

COVERED VERANDA: 72 M2

BASEMENT: 202 M2

UNCOVERED VERANDA: 152 M2 TOTAL COVERED AREA: 511 M2

## **Additional information**