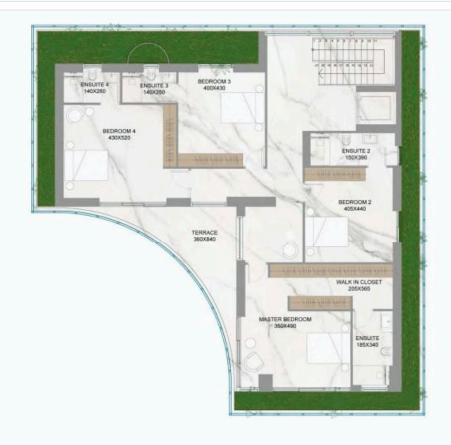

## **Floor plans**

#### 1st Floor Plan

e construction de la construcción de la construcció

189m<sup>2</sup> Covered internal area 16m<sup>2</sup> Covered terraces Elevator Stairs 4 En-suite bedrooms 1 En-suite master bedroom with walk-in closet Terrace