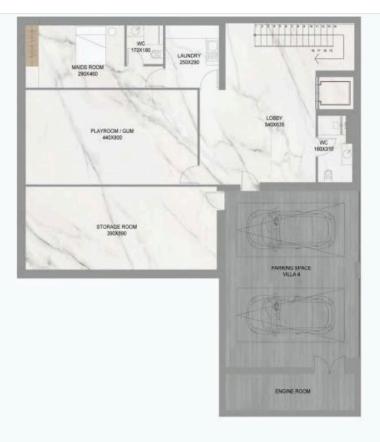

#### Basement Plan

240m<sup>3</sup> Covered area Elevator Stairs Laundry room Storage room Gym / Playroom Guest toilet with shower & WC 1 En-suite maid's room Parking space