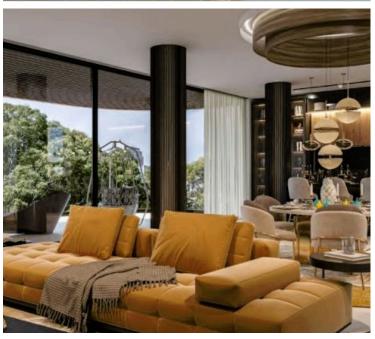

### Features

| Alarm system (provision) | Balcony                | Bath                      |
|--------------------------|------------------------|---------------------------|
| Bright                   | CCTV (provision)       | Central TV system         |
| Central satellite system | Central sound system   | City view                 |
| Double glazing           | Easy access to highway | Easy access to main roads |
| En suite bathroom        | En suite shower        | Entrance gate             |
| Entrance gate, automated | Fitted wardrobes       | Garden                    |
| Garden, large            | Granite countertops    | Guest WC                  |
| Heart of city center     | High ceilings          | Investment opportunity    |
| Luxury specifications    | Modern design          | Near amenities            |
| Near bus route           | Next to green area     | Open plan                 |
| Pressurized water system | Roof garden            | Spacious rooms            |
| Veranda                  | Veranda, front         | Veranda, large            |