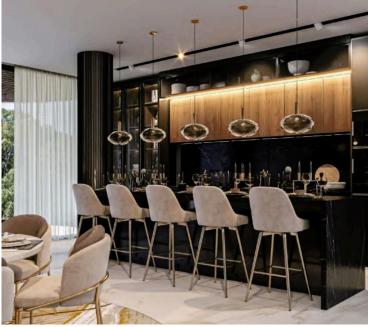

### Features

| Alarm system (provision) | Balcony                | Bath                      |
|--------------------------|------------------------|---------------------------|
| Bright                   | CCTV (provision)       | Central TV system         |
| Central satellite system | Central sound system   | City view                 |
| Double glazing           | Easy access to highway | Easy access to main roads |
| En suite bathroom        | En suite shower        | Entrance gate             |
| Entrance gate, automated | Fitted wardrobes       | Garden                    |
| Garden, large            | Granite countertops    | Guest WC                  |
| Heart of city center     | High ceilings          | Investment opportunity    |
| Luxury specifications    | Modern design          | Near amenities            |
| Near bus route           | Next to green area     | Open plan                 |
| Pressurized water system | Roof garden            | Spacious rooms            |
| Veranda                  | Veranda, front         | Veranda, large            |