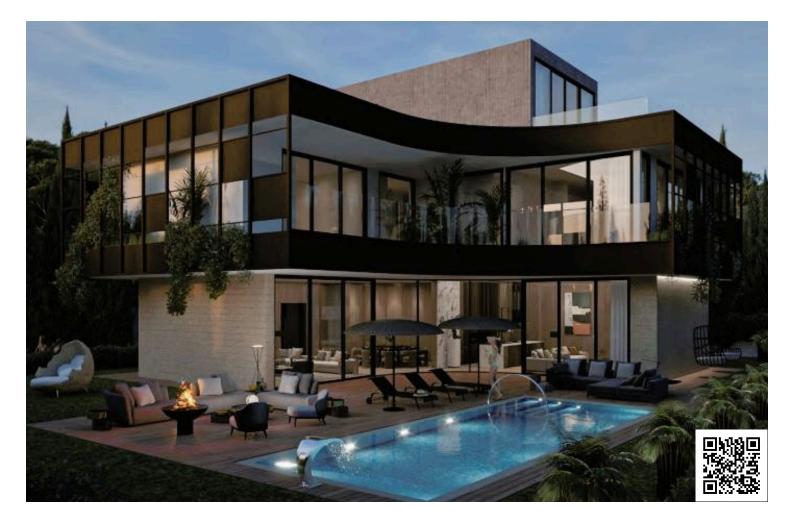

# ? Luxurious 6-Bed Villa in the Heart of Nicosia ? (Property ID: 5053)

Town Center, Nicosia

€2,600,000 +vat

### Description

? Luxurious 6-Bed Villa in the Heart of Nicosia ? (Property ID: 5053)

Welcome to a refined masterpiece in the heart of Nicosia, a detached villa that epitomizes contemporary elegance and redefines urban living. This under-construction residence is a testament to sophistication and optimism, presenting an exceptional opportunity for those seeking the pinnacle of luxury.

? Property Overview:

Type: Detached Villa Status: Under Construction Floors: 5 Parking Spaces: 3 Living Rooms: 1 Kitchens: 1 Bedrooms: 6 Bathrooms: 6 Bathrooms: 6 Toilets: 7 Basement: Yes Furnished: Unfurnished Structure: Concrete Facade: Concrete Frames Type: Aluminium