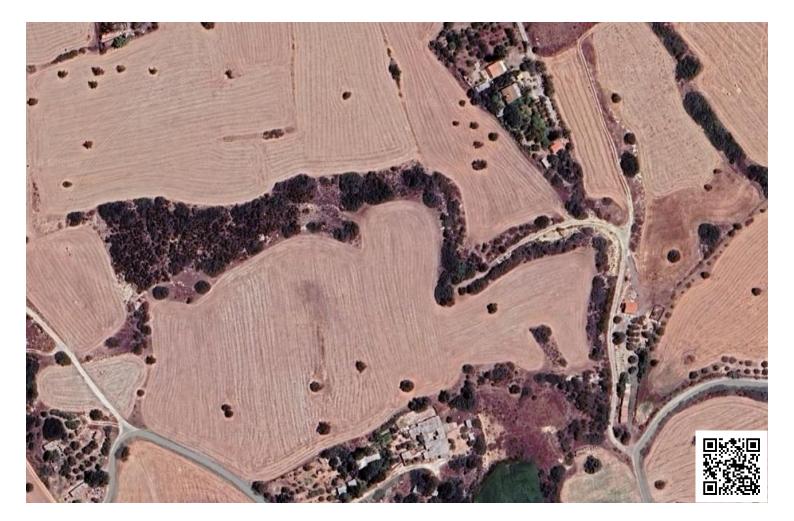

# Description

Idyllic Field in Tranquil Tochni, Larnaca - A Serene Retreat (4980)

#### @EUR 164.600

Property Overview:

Type: Farmland Land Area: 9,142m<sup>2</sup> Category:Field Zone: Z1 (Protection Zone) Building Density: 6% Coverage: 6% Floors: 2 Height: 8.3m

Property Details:

Real Land Use: Field Access Type: Enclosed Relation to Road: None Road Level Relationship: N/A Shape: Regular