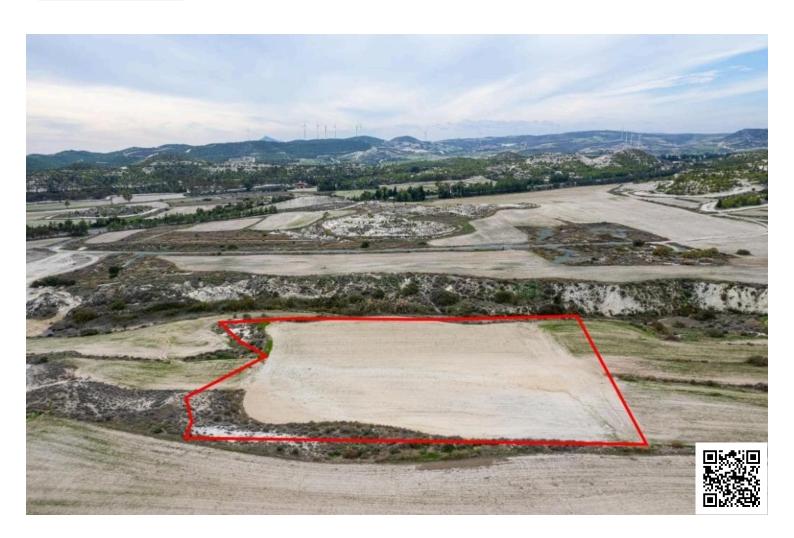

# Agricultural field in Aradippou, Larnaca

€75,000

# **Description**

The property is an agricultural field in Aradippou. It is located 5,3km from the center of the city and 325m from the highway.

The field has an area of 10,220sqm and it is situated 185m from the nearest dirt road.