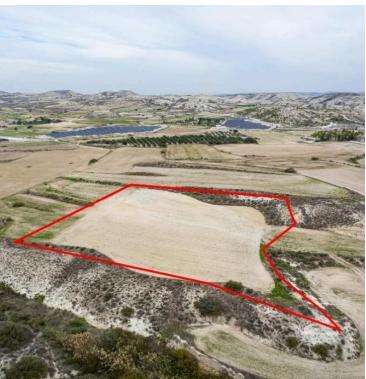

# **Description**

The property is an agricultural field in Aradippou. It is located 5,3km from the center of the city and 325m from the highway.

The field has an area of 10,220sqm and it is situated 185m from the nearest dirt road.