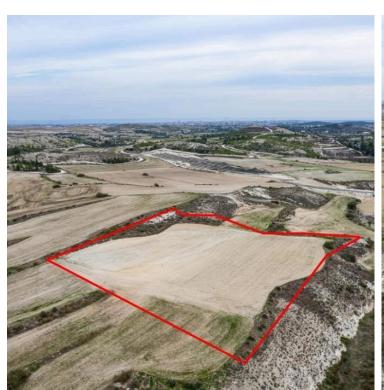

# **Description**

The property is an agricultural field in Aradippou. It is located 5,3km from the center of the city and 325m from the highway.

The field has an area of 10,220sqm and it is situated 185m from the nearest dirt road.