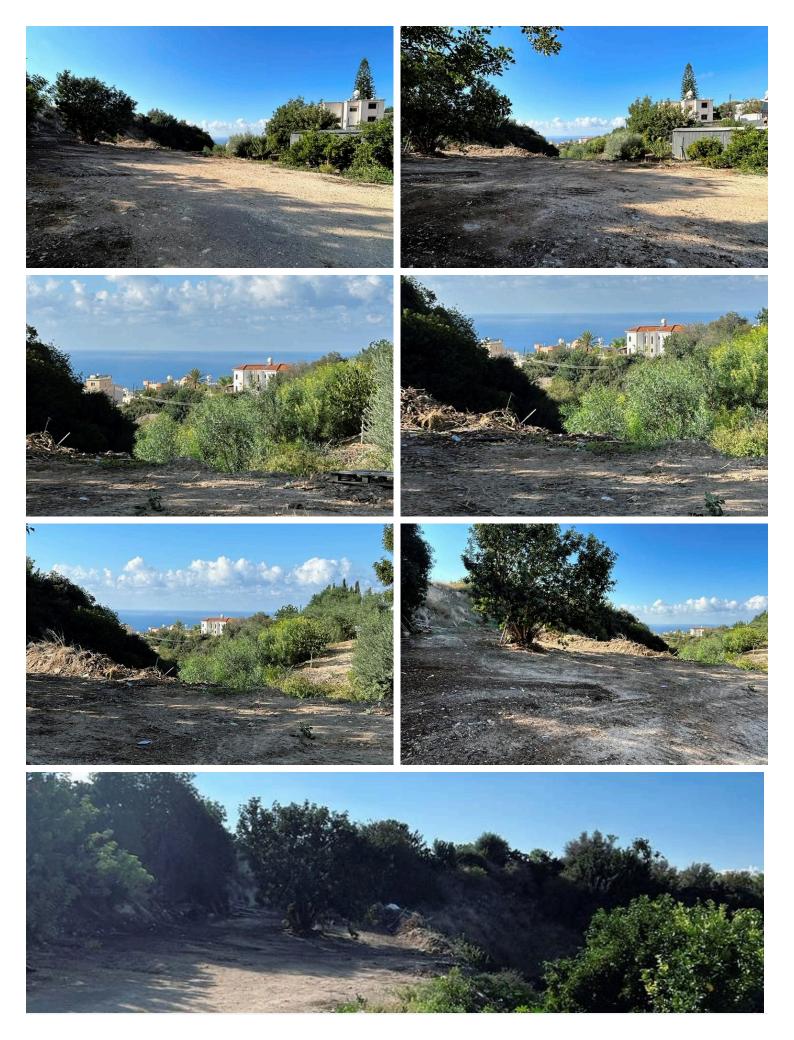

#### Description

? RESIDENTIAL FIELD WITH PANORAMIC SEA VIEW IN PEGEIA, PAPHOS (4923)

@EUR 149.950

? Property Details:

| Land Area: 1,338m <sup>2</sup> |
|--------------------------------|
| Category: Land (Residential)   |
| Zone: H2                       |
| Zone Description: Residential  |
| Building Density: 90%          |
| Coverage: 50%                  |
| Floors: 2                      |
| Height: 8.3m                   |

? Features:

Real Land Use: Residential Access Type: Registered Road Relationship with Road: One Side (Frontal) Relationship with Road Level: Lower Level Road Shape: Irregular View: Limited Panoramic Sea View Environment: Regular Obstacles: None Nuisances: None

#### Features

Easy access to main roads

Near amenities

Sea view