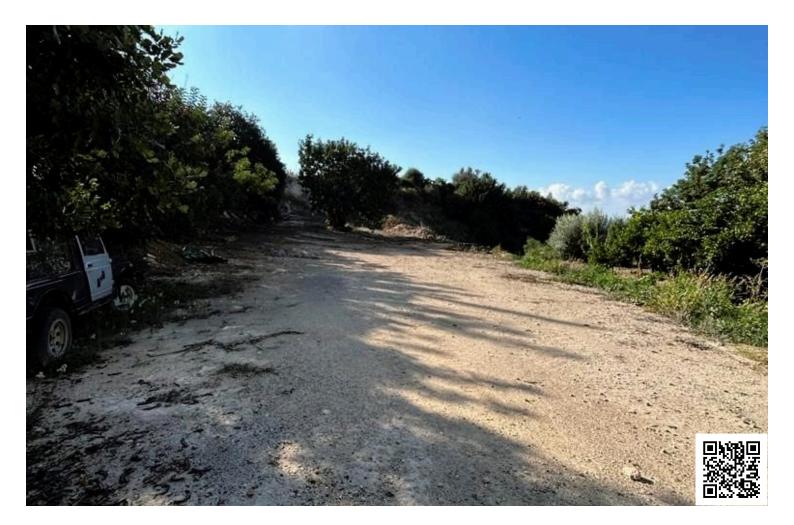

#### Description

? RESIDENTIAL FIELD WITH PANORAMIC SEA VIEW IN PEGEIA, PAPHOS (4923)

@EUR 149.950

? Property Details:

| Land Area: 1,338m <sup>2</sup> |
|--------------------------------|
| Category: Land (Residential)   |
| Zone: H2                       |
| Zone Description: Residential  |
| Building Density: 90%          |
| Coverage: 50%                  |
| Floors: 2                      |
| Height: 8.3m                   |

? Features:

Real Land Use: Residential Access Type: Registered Road Relationship with Road: One Side (Frontal) Relationship with Road Level: Lower Level Road Shape: Irregular View: Limited Panoramic Sea View Environment: Regular Obstacles: None Nuisances: None

#### Features

Easy access to main roads

Near amenities

Sea view