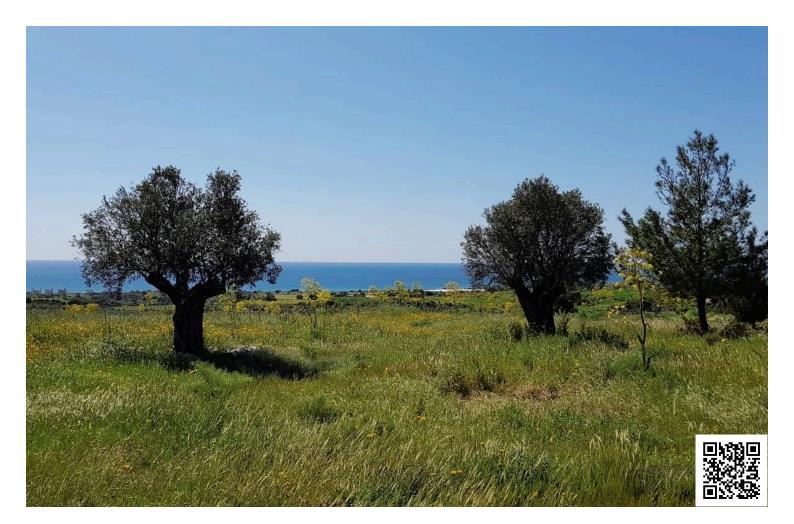

### Description

Agricultural Land with Building Potential in Agios Theodoros, Larnaca (4899)

@EUR 220.000

Land Details:

Total Area: 12,710m2 Category: Agricultural Land Zone: Γ3 (Agricultural Zone) Zone Description: Agricultural Zone Density: 10% Coverage: 10% Floors: 2 Height: 8.3m

Access and Shape:

Access Type: Right of Way Relation to Road: None Road Level Relation: Not Applicable Shape: Regular

**Building Potential:** 

Building 1:

Year of Construction: 2007

#### Features

| Country view | Easy access to main roads | Near amenities |
|--------------|---------------------------|----------------|
| Quiet area   | Village view              |                |