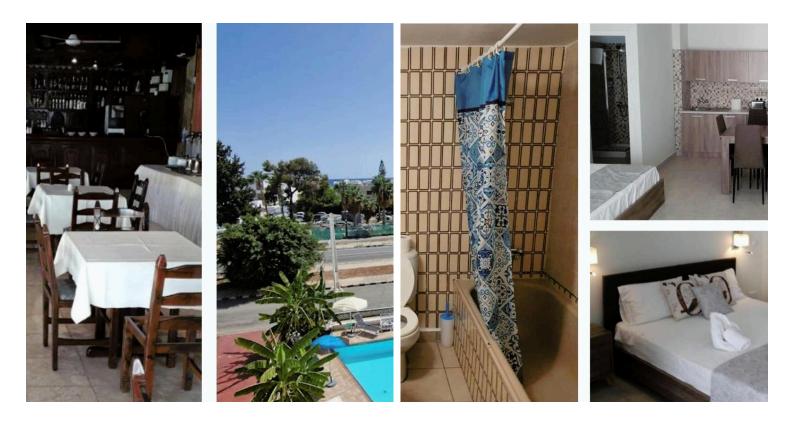

#### Description

Exquisite Hotel for Sale in Larnaca, Dekelia Road Touristic Area ?? (4891)

@EUR 3.200.000

Overview:

Welcome to a prime investment opportunity in the enchanting Dekelia Road Touristic Area of Larnaca. This remarkable hotel, featuring 23 rooms and additional licenses for 11 one-bedroom units, is strategically located opposite the sea. Priced at 3 million Euros, this fully furnished property offers an incredible opportunity for those seeking a thriving hotel business in a sought-after coastal location.

Property Details:

Type: Hotel Apartments Rooms: 23 Licenses: 11 additional 1-bedroom units Land Size: 1,724 m<sup>2</sup> Building Area: 2,013 m<sup>2</sup> (including mezzanine and basement) Year Built: 1984

#### **Facilities**

| Aircondition, Split system | Heating, Split system     | Parking, Uncovered             |
|----------------------------|---------------------------|--------------------------------|
| Pool, Communal             | Solar water heater        |                                |
|                            |                           |                                |
| Features                   |                           |                                |
| Easy access to highway     | Easy access to main roads | Energy efficient doors/windows |
| Lasy access to highway     |                           | Energy encient doors/windows   |
| Entrance gate              | Entrance gate, automated  | Internal stairs                |
| Lounge area                | Near amenities            | Near bus route                 |
| Private bathrooms          | Reception                 | Restaurant                     |
| Veranda                    |                           |                                |