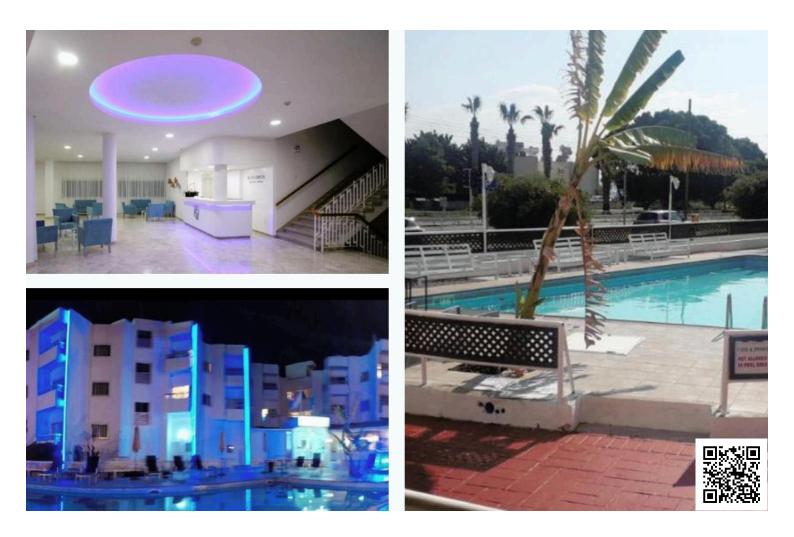

#### Description

Exquisite Hotel for Sale in Larnaca, Dekelia Road Touristic Area ?? (4891)

@EUR 3.200.000

Overview:

Welcome to a prime investment opportunity in the enchanting Dekelia Road Touristic Area of Larnaca. This remarkable hotel, featuring 23 rooms and additional licenses for 11 one-bedroom units, is strategically located opposite the sea. Priced at 3 million Euros, this fully furnished property offers an incredible opportunity for those seeking a thriving hotel business in a sought-after coastal location.

Property Details:

Type: Hotel Apartments Rooms: 23 Licenses: 11 additional 1-bedroom units Land Size: 1,724 m<sup>2</sup> Building Area: 2,013 m<sup>2</sup> (including mezzanine and basement) Year Built: 1984

#### **Facilities**

| Aircondition, Split system | Heating, Split system     | Parking, Uncovered             |
|----------------------------|---------------------------|--------------------------------|
| Pool, Communal             | Solar water heater        |                                |
|                            |                           |                                |
| Features                   |                           |                                |
| Easy access to highway     | Easy access to main roads | Energy efficient doors/windows |
| Lasy access to highway     |                           | Energy encient doors/windows   |
| Entrance gate              | Entrance gate, automated  | Internal stairs                |
| Lounge area                | Near amenities            | Near bus route                 |
| Private bathrooms          | Reception                 | Restaurant                     |
| Veranda                    |                           |                                |