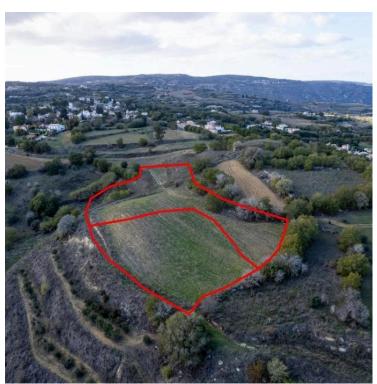

## **Description**

The property are two shared (50%) of residential fields in Stroumbi. It is located 750m from the center of the village and 350m from Paphos - Polis Chrysochous road.

The fields have a total land area of 6,690sqm and Gordian's share corresponds approximately to 3,345sqm.

The property offers close proximity to amenities such as a school, traditional restaurants and mini market.