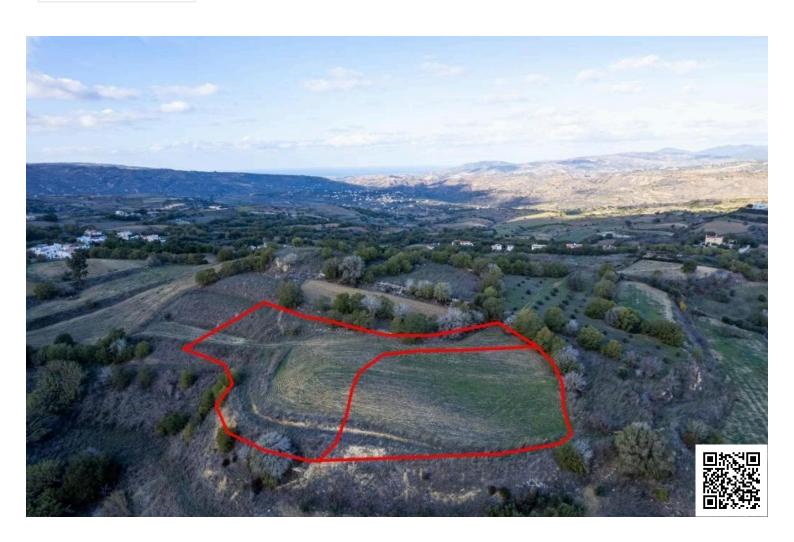

## **Description**

The property are two shared (50%) of residential fields in Stroumbi. It is located 750m from the center of the village and 350m from Paphos - Polis Chrysochous road.

The fields have a total land area of 6,690sqm and Gordian's share corresponds approximately to 3,345sqm.

The property offers close proximity to amenities such as a school, traditional restaurants and mini market.