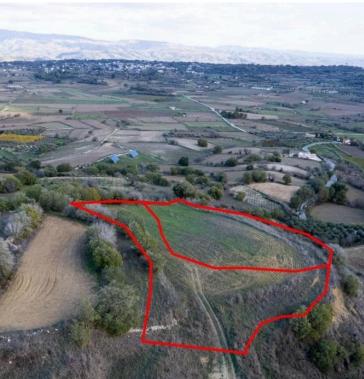

## **Description**

The property are two shared (50%) of residential fields in Stroumbi. It is located 750m from the center of the village and 350m from Paphos - Polis Chrysochous road.

The fields have a total land area of 6,690sqm and Gordian's share corresponds approximately to 3,345sqm.