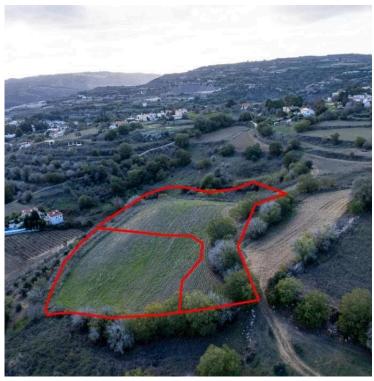

## **Description**

The property are two shared (50%) of residential fields in Stroumbi. It is located 750m from the center of the village and 350m from Paphos - Polis Chrysochous road.

The fields have a total land area of 6,690sqm and Gordian's share corresponds approximately to 3,345sqm.

The property offers close proximity to amenities such as a school, traditional restaurants and mini market.