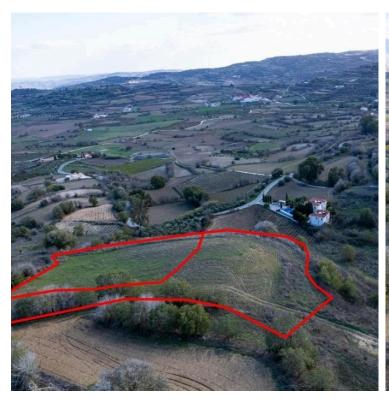

## **Description**

The property are two shared (50%) of residential fields in Stroumbi. It is located 750m from the center of the village and 350m from Paphos - Polis Chrysochous road.

The fields have a total land area of 6,690sqm and Gordian's share corresponds approximately to 3,345sqm.

The property offers close proximity to amenities such as a school, traditional restaurants and mini market.