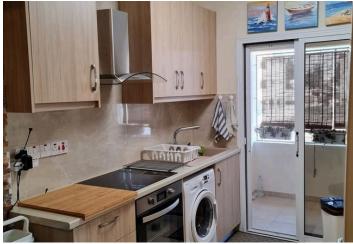

### #4846

# ? Tranquil 2-Bedroom Apartment in Pervolia | Available for Rent ? (4846)

Pervolia, Larnaca

























### **Overview**

### **Specifications**

| Bedrooms             | Bathrooms       | Covered                   |                      |
|----------------------|-----------------|---------------------------|----------------------|
| Туре                 | Apartment       | Structure                 | Concrete             |
| Toilets              | 1               | Facade                    | Concrete             |
| Status               | Used            | Communal charge           | €40                  |
| Year of construction | 2011            | Communal charge frequency | Monthly              |
| Furnished            | Fully furnished | Energy efficiency rating  | <i>(</i> <b>∂</b> B+ |

### Description

? Tranquil 2-Bedroom Apartment in Pervolia | Available for Rent ?