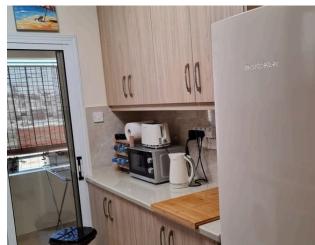

### #4846

# ? Tranquil 2-Bedroom Apartment in Pervolia | Available for Rent ? (4846)

Pervolia, Larnaca

























### **Overview**

### **Specifications**

| Bedrooms             | Bathrooms       | Covered                   |                      |
|----------------------|-----------------|---------------------------|----------------------|
| Туре                 | Apartment       | Structure                 | Concrete             |
| Toilets              | 1               | Facade                    | Concrete             |
| Status               | Used            | Communal charge           | €40                  |
| Year of construction | 2011            | Communal charge frequency | Monthly              |
| Furnished            | Fully furnished | Energy efficiency rating  | <i>(</i> <b>∂</b> B+ |

### Description

? Tranquil 2-Bedroom Apartment in Pervolia | Available for Rent ? (4