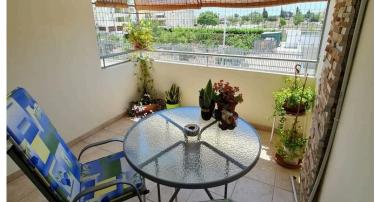

### #4846

# ? Tranquil 2-Bedroom Apartment in Pervolia | Available for Rent ? (4846)

Pervolia, Larnaca

























### **Overview**

### **Specifications**

| Bedrooms             | Bathrooms       | Covered                   |                      |
|----------------------|-----------------|---------------------------|----------------------|
| Туре                 | Apartment       | Structure                 | Concrete             |
| Toilets              | 1               | Facade                    | Concrete             |
| Status               | Used            | Communal charge           | €40                  |
| Year of construction | 2011            | Communal charge frequency | Monthly              |
| Furnished            | Fully furnished | Energy efficiency rating  | <i>(</i> <b>∂</b> B+ |

### Description

? Tranquil 2-Bedroom Apartment in Pervolia | Available for Rent ? (4846)