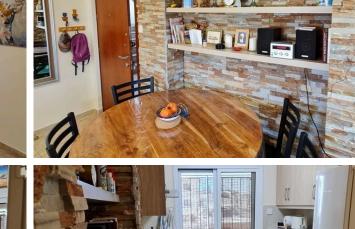

### Description

? Tranquil 2-Bedroom Apartment in Pervolia | Available for Rent ? (4846)

Rent: €790/month ( Communal fees included)

Centrally located close to all amenities (2-5 min walking distance). Very quite place with no traffic and unobstructed views towards the sea/beach (12 min walk / 900 meters).

Fully renovated flat with 2 balconies (new kitchen and appliances).