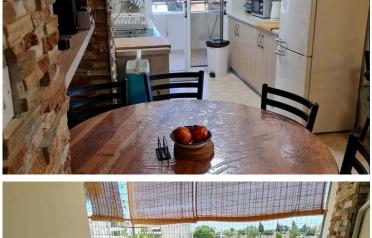

### #4846

# ? Tranquil 2-Bedroom Apartment in Pervolia | Available for Rent ? (4846)

Pervolia, Larnaca

























### **Overview**

### **Specifications**

| Bedrooms             | Bathrooms       | Covered                   |                      |
|----------------------|-----------------|---------------------------|----------------------|
| Туре                 | Apartment       | Structure                 | Concrete             |
| Toilets              | 1               | Facade                    | Concrete             |
| Status               | Used            | Communal charge           | €40                  |
| Year of construction | 2011            | Communal charge frequency | Monthly              |
| Furnished            | Fully furnished | Energy efficiency rating  | <i>(</i> <b>∂</b> B+ |

### Description

? Tranquil 2-Bedroom Apartment in Pervolia | Available for Rent ? (484