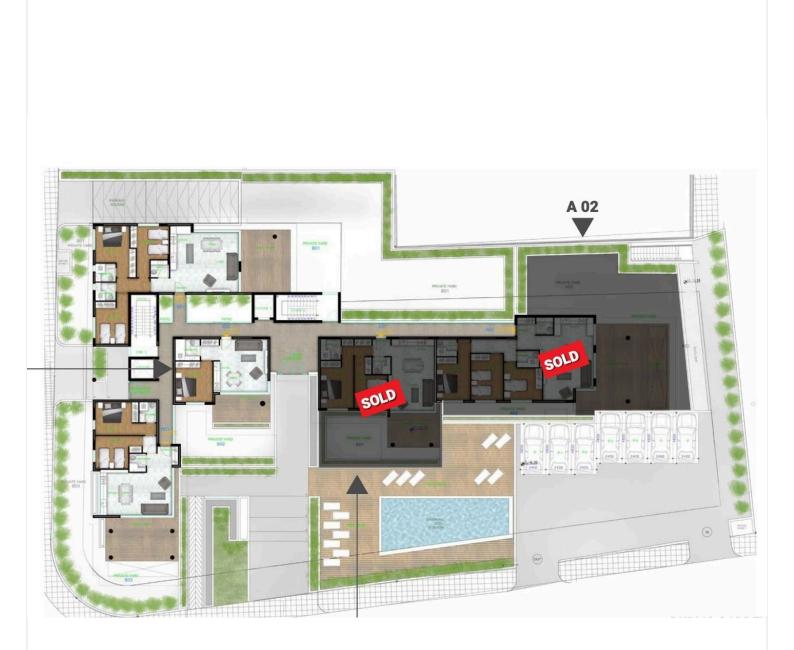

| Furnished            | Unfurnished        |                           |                      |

### Description

BEAUTIFUL NEAR THE BEACH 3 BEDROOM APARTMENT IN MAKENZIE LARNACA (4813)

@770,000 EUR PLUS VAT

3 BEDROOMS 3 BATHROOMS GROUND FLOOR Covered Internal Area: 110 m2 Covered Veranda: 28 m2 Garden: 188 m2 Status: Under Construction Est. Del Date: May 2025

Indulge in the epitome of luxury with our prestigious residential project just 80 meters from Makenzie Beach. Immerse yourself in a lifestyle of opulence and comfort, complemented by breathtaking sea views and a serene garden setting.

Key Features:

Common Pool & Gym:

Enjoy access to a lavish common pool and a state-of-the-art gym, providing residents with the perfect blend of relaxation and fitness.





### **Floor plans**







## **Additional information**

### Facilities

| Aircondition, Provision          | Elevator                 | Heating, Provision       |
|----------------------------------|--------------------------|--------------------------|
| Parking, Covered                 | Pool, Communal           | Solar water heater       |
| Storage                          |                          |                          |
|                                  |                          |                          |
| Features                         |                          |                          |
| Combined kitchen and dining area | Double glazing           | Easy access to highway   |
| Easy access to main roads        | Entrance gate, automated | Garden                   |
| Garden, large