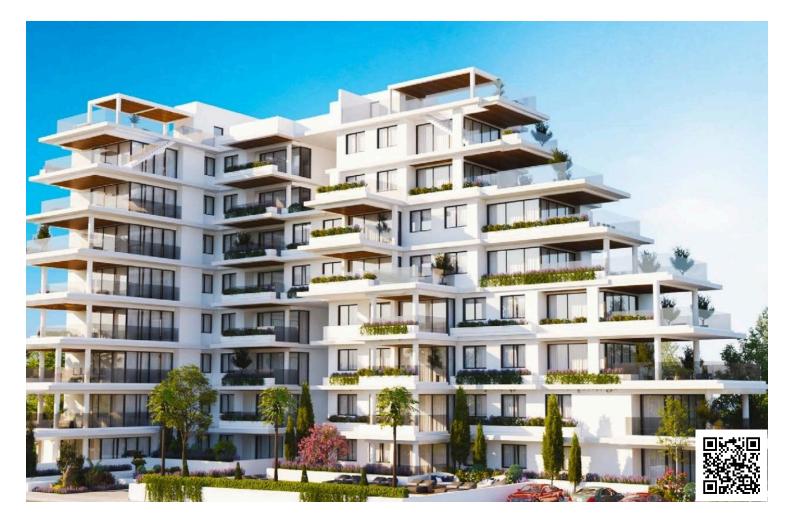

### Description

BEAUTIFUL NEAR THE BEACH 3 BEDROOM APARTMENT IN MAKENZIE LARNACA (4813)

@770,000 EUR PLUS VAT

3 BEDROOMS 3 BATHROOMS GROUND FLOOR Covered Internal Area: 110 m2 Covered Veranda: 28 m2 Garden: 188 m2 Status: Under Construction Est. Del Date: May 2025

Indulge in the epitome of luxury with our prestigious residential project just 80 meters from Makenzie Beach. Immerse yourself in a lifestyle of opulence and comfort, complemented by breathtaking sea views and a serene garden setting.

Key Features:

Common Pool & Gym:

Enjoy access to a lavish common pool and a state-of-the-art gym, providing residents with the perfect blend of relaxation and fitness.