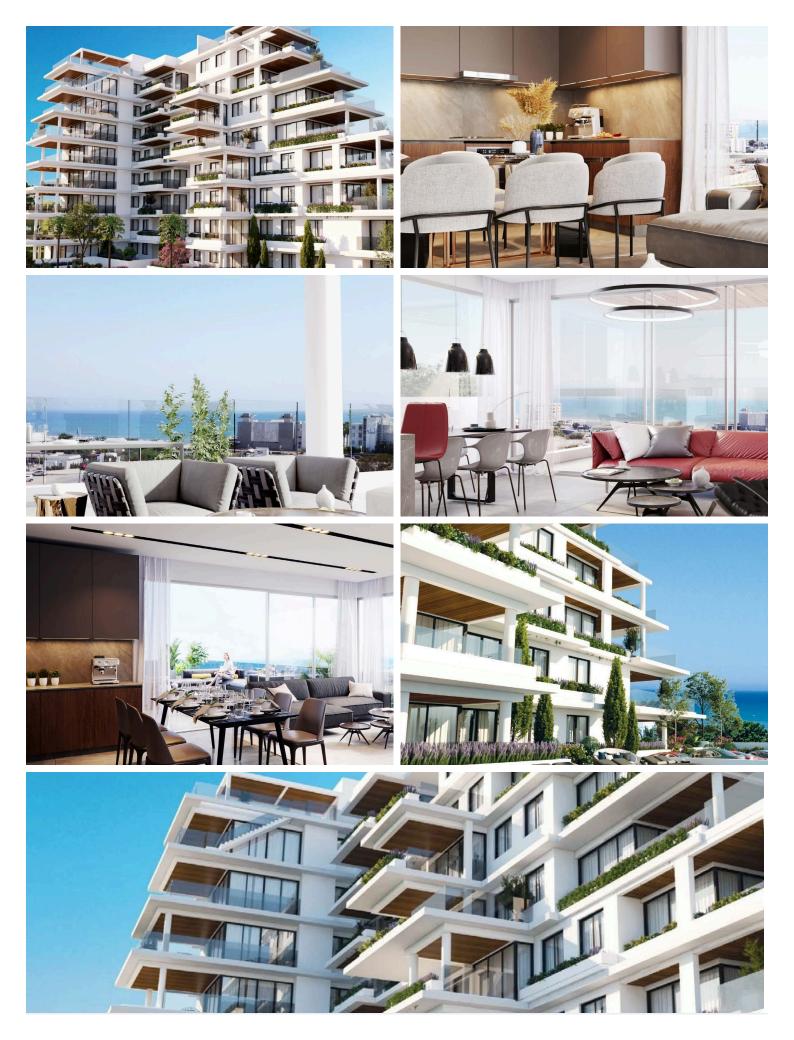

### Description

BEAUTIFUL NEAR THE BEACH 3 BEDROOM APARTMENT IN MAKENZIE LARNACA (4813)

@770,000 EUR PLUS VAT

3 BEDROOMS 3 BATHROOMS GROUND FLOOR Covered Internal Area: 110 m2 Covered Veranda: 28 m2 Garden: 188 m2 Status: Under Construction Est. Del Date: May 2025

Indulge in the epitome of luxury with our prestigious residential project just 80 meters from Makenzie Beach. Immerse yourself in a lifestyle of opulence and comfort, complemented by breathtaking sea views and a serene garden setting.

Key Features:

Common Pool & Gym:

Enjoy access to a lavish common pool and a state-of-the-art gym, providing residents with the perfect blend of relaxation and fitness.