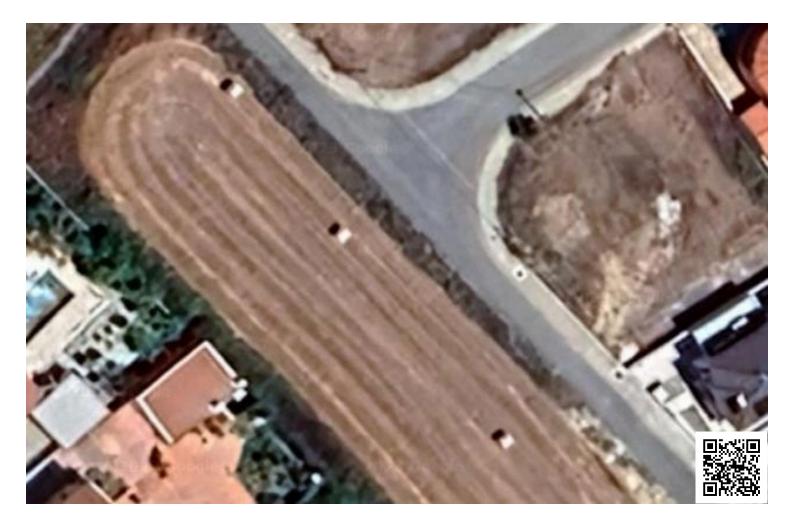

?? Property Details:

? Area: 2,155 m<sup>2</sup>
?? Type: Field
? Title Deed: Yes
? Zone: H2
? Zone Description: Areas with prevailing residential use
?? Building Coefficient: 90%
? Coverage: 50%
? Floors: 2
? Height: 8.3 meters

? Location and Zoning:

? Area: Kiti, Larnaca

? Road Access: Registered Road

? Access Type: Corner/Privileged

? Shape: Irregular