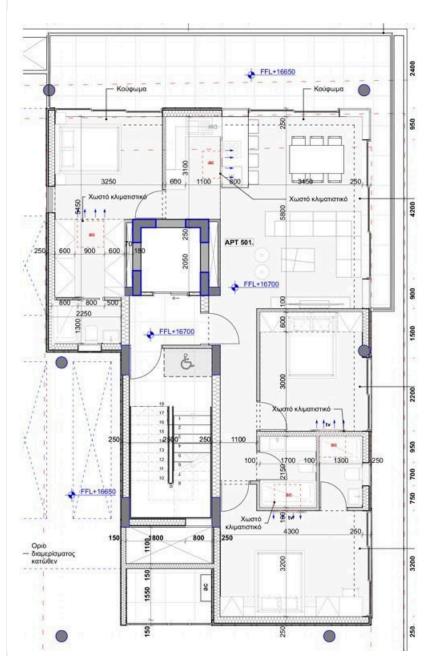

# **Floor plans**

The property features a spacious covered area of 101.7 m<sup>2</sup>, complemented by a large covered veranda of 30 m<sup>2</sup>, providing a perfect setting for relaxation and entertainment. The apartment comes with covered parking, ensuring convenience for residents.