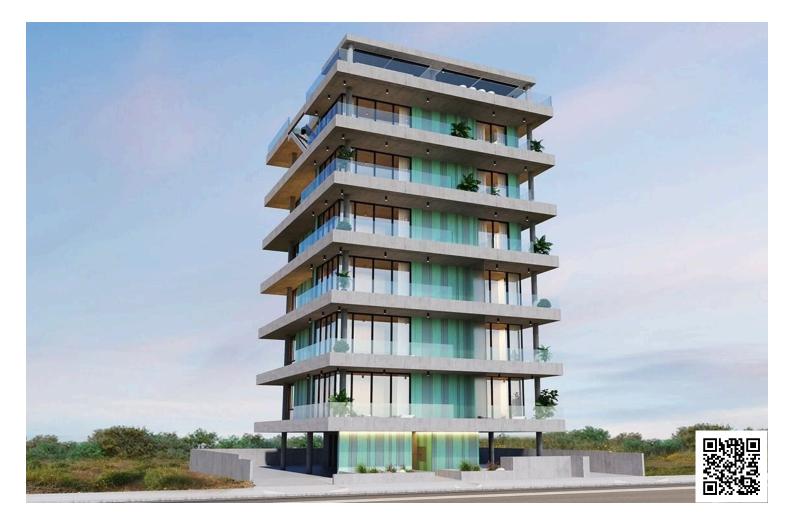

#### Description

? Exclusive 3-Bedroom Apartment in Mackenzie, Larnaca - Your Seaside Oasis Awaits (4675)

PRICE : EUR 970.000 +VAT

Welcome to your seaside oasis in the heart of Mackenzie, Larnaca. This off-plan 3-bedroom apartment on the 5th floor offers a luxurious living experience with modern design and stunning sea views. With an energy efficiency rating of A, this apartment combines comfort and sustainability.

The property features a spacious covered area of 101.7 m<sup>2</sup>, complemented by a large covered veranda of 30 m<sup>2</sup>, providing a perfect setting for relaxation and entertainment. The apartment comes with covered parking, ensuring convenience for residents.

The convenient location places you within walking distance to the beach and offers easy access to main roads, making your daily commute a breeze. Provisions for air conditioning and heating, along with double glazing, contribute to the comfort and energy efficiency of the apartment.

Immerse yourself in the vibrant coastal lifestyle of Mackenzie, surrounded by amenities and just a short distance from the airport. Don't miss the opportunity to make this elegant apartment your new home. Contact us today to explore more details and secure your piece of paradise! ???