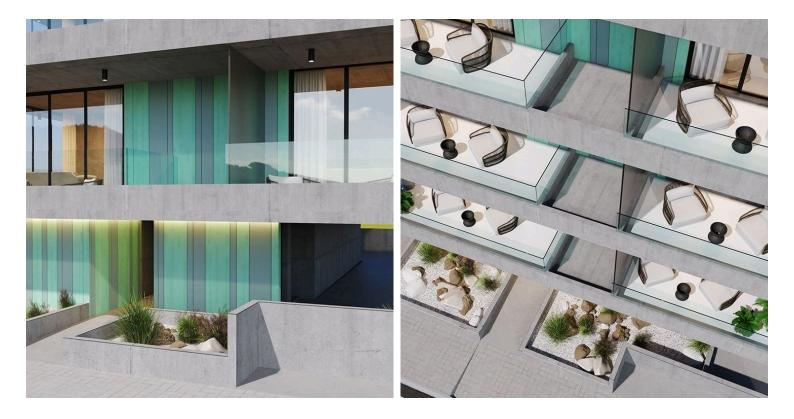

The property features a spacious covered area of 101.7 m<sup>2</sup>, complemented by a large covered veranda of 30 m<sup>2</sup>, providing a perfect setting for relaxation and entertainment. The apartment comes with covered parking, ensuring convenience for residents.

Veranda, large

Distances Amenities Airport Sea > 5.5 km 🧱 200 m 150 m Ш Public transport Schools Resort 180 m 😭 700 m 250 m A

Veranda