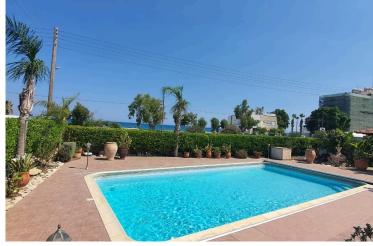

#### Facilities

| Aircondition, Split system | Heating, Central          | Landscaped garden                |
|----------------------------|---------------------------|----------------------------------|
| Parking, Covered           | Pergola                   | Pool, Private                    |
| Solar water heater         | Storage                   |                                  |
| Features                   |                           |                                  |
|                            |                           |                                  |
| Alarm system               | Barbeque                  | Bath                             |
| Bright                     | CCTV                      | Combined kitchen and dining area |
| Double glazing             | Easy access to highway    | Easy access to main roads        |
| En suite shower            | Entrance gate, automated  | Garden                           |
| Garden, large              | Modern design             | Near amenities                   |
| Open plan                  | Quiet area                | Sea view                         |
| Shower                     | Spacious rooms            | Thermal insulation               |
| Veranda                    | Walking distance to beach |                                  |