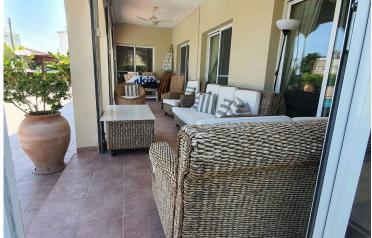

#### Description

? Exquisite 5-Bedroom Villa - A Coastal Paradise in Oroklini, Larnaca (4568)

@EUR 1.650.000

Property Details:

- ? Type: Detached Villa
- ? Status: Resale
- ? Floors: 2
- ? Parking Spaces: 2
- ?? Living Rooms: 1
- ?? Kitchens: 1
- ? Bedrooms: 5
- ? Bathrooms: 3
- ? Toilets: 3
- ? Basement: No
- ?? Furnished: Fully Furnished
- ?? Structure: Concrete
- ? Frames Type: Aluminium
- ? Energy Efficiency Rating: B
- ? Move-in Ready

#### Facilities

| Aircondition, Split system | Heating, Central          | Landscaped garden                |
|----------------------------|---------------------------|----------------------------------|
| Parking, Covered           | Pergola                   | Pool, Private                    |
| Solar water heater         | Storage                   |                                  |
| Features                   |                           |                                  |
|                            |                           |                                  |
| Alarm system               | Barbeque                  | Bath                             |
| Bright                     | CCTV                      | Combined kitchen and dining area |
| Double glazing             | Easy access to highway    | Easy access to main roads        |
| En suite shower            | Entrance gate, automated  | Garden                           |
| Garden, large              | Modern design             | Near amenities                   |
| Open plan                  | Quiet area                | Sea view                         |
| Shower                     | Spacious rooms            | Thermal insulation               |
| Veranda                    | Walking distance to beach |                                  |