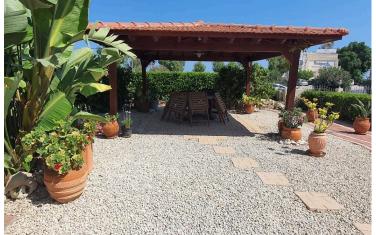

#### Facilities

| Aircondition, Split system | Heating, Central          | Landscaped garden                |
|----------------------------|---------------------------|----------------------------------|
| Parking, Covered           | Pergola                   | Pool, Private                    |
| Solar water heater         | Storage                   |                                  |
| Features                   |                           |                                  |
|                            |                           |                                  |
| Alarm system               | Barbeque                  | Bath                             |
| Bright                     | CCTV                      | Combined kitchen and dining area |
| Double glazing             | Easy access to highway    | Easy access to main roads        |
| En suite shower            | Entrance gate, automated  | Garden                           |
| Garden, large              | Modern design             | Near amenities                   |
| Open plan                  | Quiet area                | Sea view                         |
| Shower                     | Spacious rooms            | Thermal insulation               |
| Veranda                    | Walking distance to beach |                                  |