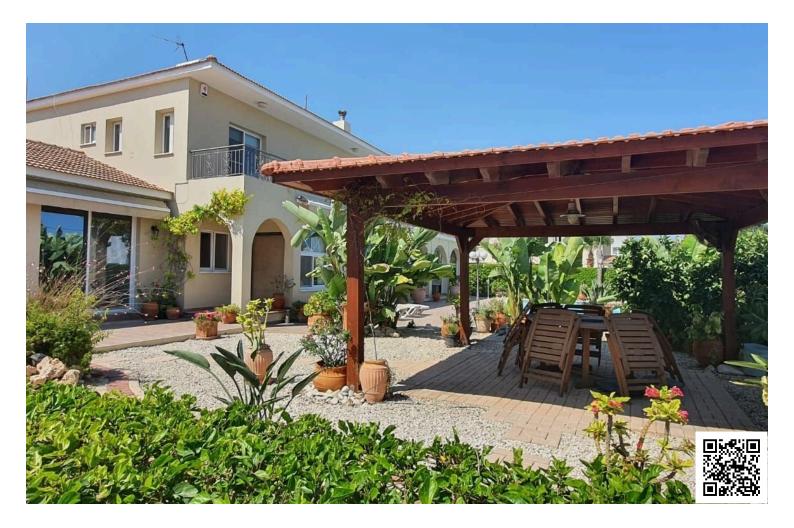

#### Description

? Exquisite 5-Bedroom Villa - A Coastal Paradise in Oroklini, Larnaca (4568)

@EUR 1.650.000

Property Details:

- ? Type: Detached Villa
- ? Status: Resale
- ? Floors: 2
- ? Parking Spaces: 2
- ?? Living Rooms: 1
- ?? Kitchens: 1
- ? Bedrooms: 5
- ? Bathrooms: 3
- ? Toilets: 3
- ? Basement: No
- ?? Furnished: Fully Furnished
- ?? Structure: Concrete
- ? Frames Type: Aluminium
- ? Energy Efficiency Rating: B
- ? Move-in Ready

#### Facilities

| Aircondition, Split system | Heating, Central          | Landscaped garden                |
|----------------------------|---------------------------|----------------------------------|
| Parking, Covered           | Pergola                   | Pool, Private                    |
| Solar water heater         | Storage                   |                                  |
| Features                   |                           |                                  |
|                            |                           |                                  |
| Alarm system               | Barbeque                  | Bath                             |
| Bright                     | CCTV                      | Combined kitchen and dining area |
| Double glazing             | Easy access to highway    | Easy access to main roads        |
| En suite shower            | Entrance gate, automated  | Garden                           |
| Garden, large              | Modern design             | Near amenities                   |
| Open plan                  | Quiet area                | Sea view                         |
| Shower                     | Spacious rooms            | Thermal insulation               |
| Veranda                    | Walking distance to beach |                                  |