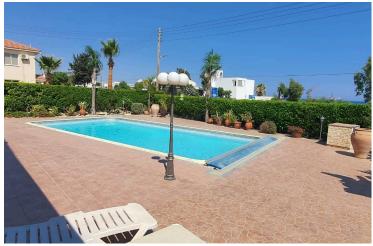

#### Facilities

| Aircondition, Split system | Heating, Central          | Landscaped garden                |
|----------------------------|---------------------------|----------------------------------|
| Parking, Covered           | Pergola                   | Pool, Private                    |
| Solar water heater         | Storage                   |                                  |
| Features                   |                           |                                  |
|                            |                           |                                  |
| Alarm system               | Barbeque                  | Bath                             |
| Bright                     | CCTV                      | Combined kitchen and dining area |
| Double glazing             | Easy access to highway    | Easy access to main roads        |
| En suite shower            | Entrance gate, automated  | Garden                           |
| Garden, large              | Modern design             | Near amenities                   |
| Open plan                  | Quiet area                | Sea view                         |
| Shower                     | Spacious rooms            | Thermal insulation               |
| Veranda                    | Walking distance to beach |                                  |