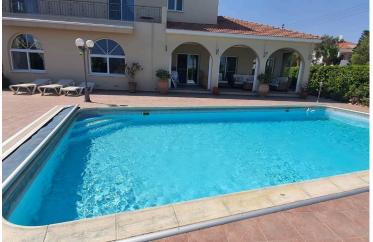

#### Facilities

| Aircondition, Split system | Heating, Central          | Landscaped garden                |
|----------------------------|---------------------------|----------------------------------|
| Parking, Covered           | Pergola                   | Pool, Private                    |
| Solar water heater         | Storage                   |                                  |
| Features                   |                           |                                  |
|                            |                           |                                  |
| Alarm system               | Barbeque                  | Bath                             |
| Bright                     | CCTV                      | Combined kitchen and dining area |
| Double glazing             | Easy access to highway    | Easy access to main roads        |
| En suite shower            | Entrance gate, automated  | Garden                           |
| Garden, large              | Modern design             | Near amenities                   |
| Open plan                  | Quiet area                | Sea view                         |
| Shower                     | Spacious rooms            | Thermal insulation               |
| Veranda                    | Walking distance to beach |                                  |