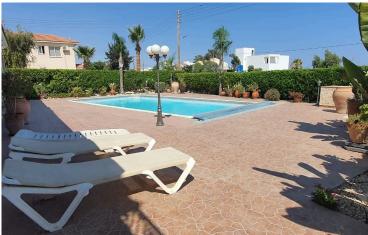

#### Facilities

| Aircondition, Split system | Heating, Central          | Landscaped garden                |
|----------------------------|---------------------------|----------------------------------|
| Parking, Covered           | Pergola                   | Pool, Private                    |
| Solar water heater         | Storage                   |                                  |
| Features                   |                           |                                  |
|                            |                           |                                  |
| Alarm system               | Barbeque                  | Bath                             |
| Bright                     | CCTV                      | Combined kitchen and dining area |
| Double glazing             | Easy access to highway    | Easy access to main roads        |
| En suite shower            | Entrance gate, automated  | Garden                           |
| Garden, large              | Modern design             | Near amenities                   |
| Open plan                  | Quiet area                | Sea view                         |
| Shower                     | Spacious rooms            | Thermal insulation               |
| Veranda                    | Walking distance to beach |                                  |