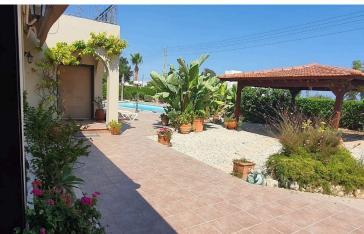

#### Facilities

| Aircondition, Split system | Heating, Central          | Landscaped garden                |
|----------------------------|---------------------------|----------------------------------|
| Parking, Covered           | Pergola                   | Pool, Private                    |
| Solar water heater         | Storage                   |                                  |
| Features                   |                           |                                  |
|                            |                           |                                  |
| Alarm system               | Barbeque                  | Bath                             |
| Bright                     | CCTV                      | Combined kitchen and dining area |
| Double glazing             | Easy access to highway    | Easy access to main roads        |
| En suite shower            | Entrance gate, automated  | Garden                           |
| Garden, large              | Modern design             | Near amenities                   |
| Open plan                  | Quiet area                | Sea view                         |
| Shower                     | Spacious rooms            | Thermal insulation               |
| Veranda                    | Walking distance to beach |                                  |