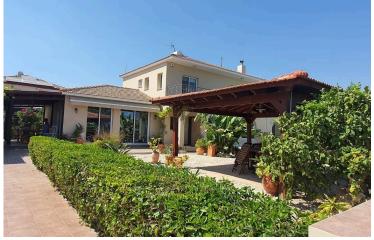

#### Description

? Exquisite 5-Bedroom Villa - A Coastal Paradise in Oroklini, Larnaca (4568)

@EUR 1.650.000

Property Details:

- ? Type: Detached Villa
- ? Status: Resale
- ? Floors: 2
- ? Parking Spaces: 2
- ?? Living Rooms: 1
- ?? Kitchens: 1
- ? Bedrooms: 5
- ? Bathrooms: 3
- ? Toilets: 3
- ? Basement: No
- ?? Furnished: Fully Furnished
- ?? Structure: Concrete
- ? Frames Type: Aluminium
- ? Energy Efficiency Rating: B
- ? Move-in Ready

#### Facilities

| Aircondition, Split system | Heating, Central          | Landscaped garden                |
|----------------------------|---------------------------|----------------------------------|
| Parking, Covered           | Pergola                   | Pool, Private                    |
| Solar water heater         | Storage                   |                                  |
| Features                   |                           |                                  |
|                            |                           |                                  |
| Alarm system               | Barbeque                  | Bath                             |
| Bright                     | CCTV                      | Combined kitchen and dining area |
| Double glazing             | Easy access to highway    | Easy access to main roads        |
| En suite shower            | Entrance gate, automated  | Garden                           |
| Garden, large              | Modern design             | Near amenities                   |
| Open plan                  | Quiet area                | Sea view                         |
| Shower                     | Spacious rooms            | Thermal insulation               |
| Veranda                    | Walking distance to beach |                                  |