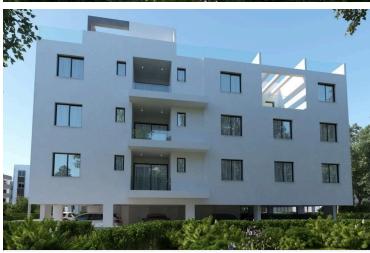

# Modern 2 Bedroom Apartment Close to Antonis Papadopoulos Stadium in Larnaca (4515)

Antonis Papadopoulos Stadium, Larnaca

€183,000 +vat

### Description

Modern 2 Bedroom Apartment Close to Antonis Papadopoulos Stadium in Larnaca (4515)

@EUR 183.000 +VAT

Property Details:

Type: Apartment Status: Under Construction Floor: 1st (Out of 3 Floors) Parking Spaces: 1 Living Rooms: 1 Kitchens: 1 Bedrooms: 2 Bathrooms: 2 Toilets: 2 **Basement: No** Furnished: Unfurnished Structure: Concrete Frames Type: Aluminium Energy Efficiency Rating: A Communal Charge Frequency: Monthly Price: €178,000 + VAT (€2,197.53/m<sup>2</sup>)