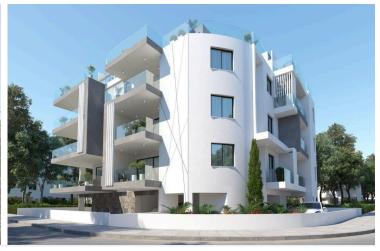

# Modern 2 Bedroom Apartment Close to Antonis Papadopoulos Stadium in Larnaca (4515)

Antonis Papadopoulos Stadium, Larnaca

€183,000 +vat

### Description

Modern 2 Bedroom Apartment Close to Antonis Papadopoulos Stadium in Larnaca (4515)

@EUR 183.000 +VAT

Property Details:

Type: Apartment Status: Under Construction Floor: 1st (Out of 3 Floors) Parking Spaces: 1 Living Rooms: 1 Kitchens: 1 Bedrooms: 2 Bathrooms: 2 Toilets: 2 **Basement: No** Furnished: Unfurnished Structure: Concrete Frames Type: Aluminium Energy Efficiency Rating: A Communal Charge Frequency: Monthly Price: €178,000 + VAT (€2,197.53/m<sup>2</sup>)