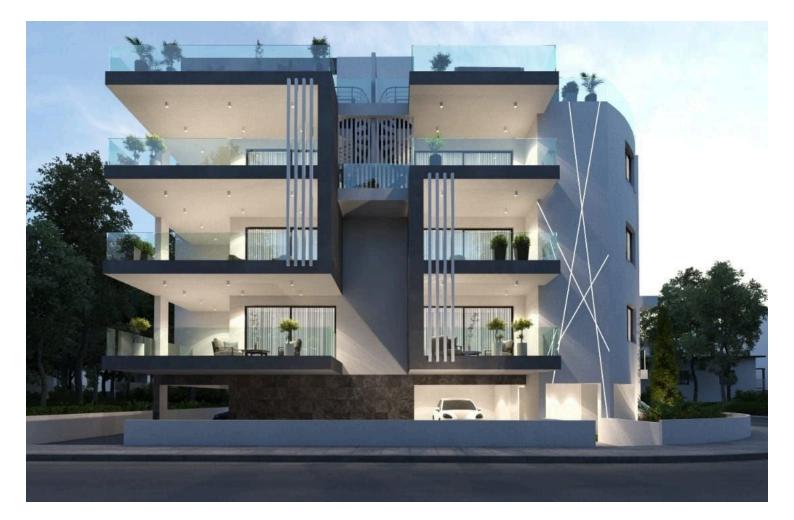

# Modern 2 Bedroom Apartment Close to Antonis Papadopoulos Stadium in Larnaca (4515)

Antonis Papadopoulos Stadium, Larnaca

€183,000 +vat

### Description

Modern 2 Bedroom Apartment Close to Antonis Papadopoulos Stadium in Larnaca (4515)

@EUR 183.000 +VAT

Property Details:

Type: Apartment Status: Under Construction Floor: 1st (Out of 3 Floors) Parking Spaces: 1 Living Rooms: 1 Kitchens: 1 Bedrooms: 2 Bathrooms: 2 Toilets: 2 **Basement: No** Furnished: Unfurnished Structure: Concrete Frames Type: Aluminium Energy Efficiency Rating: A Communal Charge Frequency: Monthly Price: €178,000 + VAT (€2,197.53/m<sup>2</sup>)