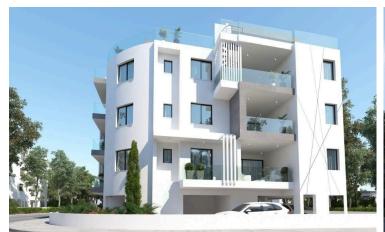

# Modern 2 Bedroom Apartment Close to Antonis Papadopoulos Stadium in Larnaca (4515)

Antonis Papadopoulos Stadium, Larnaca

€183,000 +vat

### Description

Modern 2 Bedroom Apartment Close to Antonis Papadopoulos Stadium in Larnaca (4515)

@EUR 183.000 +VAT

Property Details:

Type: Apartment Status: Under Construction Floor: 1st (Out of 3 Floors) Parking Spaces: 1 Living Rooms: 1 Kitchens: 1 Bedrooms: 2 Bathrooms: 2 Toilets: 2 **Basement: No** Furnished: Unfurnished Structure: Concrete Frames Type: Aluminium Energy Efficiency Rating: A Communal Charge Frequency: Monthly Price: €178,000 + VAT (€2,197.53/m<sup>2</sup>)