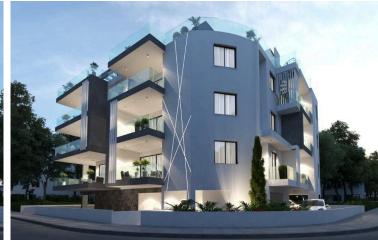

# Modern 2 Bedroom Apartment Close to Antonis Papadopoulos Stadium in Larnaca (4515)

Antonis Papadopoulos Stadium, Larnaca

€183,000 +vat

### Description

Modern 2 Bedroom Apartment Close to Antonis Papadopoulos Stadium in Larnaca (4515)

@EUR 183.000 +VAT

Property Details:

Type: Apartment Status: Under Construction Floor: 1st (Out of 3 Floors) Parking Spaces: 1 Living Rooms: 1 Kitchens: 1 Bedrooms: 2 Bathrooms: 2 Toilets: 2 **Basement: No** Furnished: Unfurnished Structure: Concrete Frames Type: Aluminium Energy Efficiency Rating: A Communal Charge Frequency: Monthly Price: €178,000 + VAT (€2,197.53/m<sup>2</sup>)