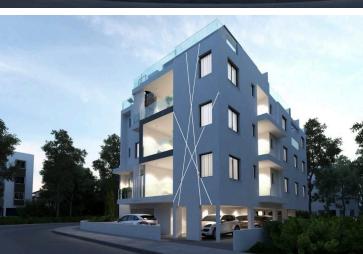

# Modern 2 Bedroom Apartment Close to Antonis Papadopoulos Stadium in Larnaca (4515)

Antonis Papadopoulos Stadium, Larnaca

€183,000 +vat

### Description

Modern 2 Bedroom Apartment Close to Antonis Papadopoulos Stadium in Larnaca (4515)

@EUR 183.000 +VAT

Property Details:

Type: Apartment Status: Under Construction Floor: 1st (Out of 3 Floors) Parking Spaces: 1 Living Rooms: 1 Kitchens: 1 Bedrooms: 2 Bathrooms: 2 Toilets: 2 **Basement: No** Furnished: Unfurnished Structure: Concrete Frames Type: Aluminium Energy Efficiency Rating: A Communal Charge Frequency: Monthly Price: €178,000 + VAT (€2,197.53/m<sup>2</sup>)