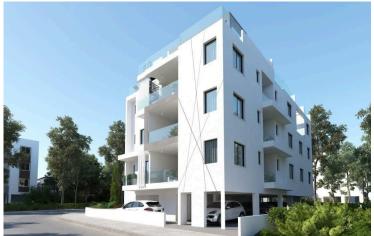

# Modern 2 Bedroom Apartment Close to Antonis Papadopoulos Stadium in Larnaca (4515)

Antonis Papadopoulos Stadium, Larnaca

€183,000 +vat

### Description

Modern 2 Bedroom Apartment Close to Antonis Papadopoulos Stadium in Larnaca (4515)

@EUR 183.000 +VAT

Property Details:

Type: Apartment Status: Under Construction Floor: 1st (Out of 3 Floors) Parking Spaces: 1 Living Rooms: 1 Kitchens: 1 Bedrooms: 2 Bathrooms: 2 Toilets: 2 **Basement: No** Furnished: Unfurnished Structure: Concrete Frames Type: Aluminium Energy Efficiency Rating: A Communal Charge Frequency: Monthly Price: €178,000 + VAT (€2,197.53/m<sup>2</sup>)