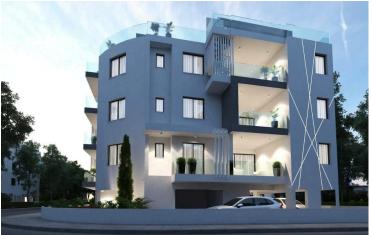

# Modern 2 Bedroom Apartment Close to Antonis Papadopoulos Stadium in Larnaca (4515)

Antonis Papadopoulos Stadium, Larnaca

€183,000 +vat

### Description

Modern 2 Bedroom Apartment Close to Antonis Papadopoulos Stadium in Larnaca (4515)

@EUR 183.000 +VAT

Property Details:

Type: Apartment Status: Under Construction Floor: 1st (Out of 3 Floors) Parking Spaces: 1 Living Rooms: 1 Kitchens: 1 Bedrooms: 2 Bathrooms: 2 Toilets: 2 **Basement: No** Furnished: Unfurnished Structure: Concrete Frames Type: Aluminium Energy Efficiency Rating: A Communal Charge Frequency: Monthly Price: €178,000 + VAT (€2,197.53/m<sup>2</sup>)