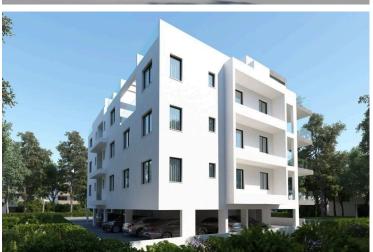

# Modern 2 Bedroom Apartment Close to Antonis Papadopoulos Stadium in Larnaca (4515)

Antonis Papadopoulos Stadium, Larnaca

€183,000 +vat

### Description

Modern 2 Bedroom Apartment Close to Antonis Papadopoulos Stadium in Larnaca (4515)

@EUR 183.000 +VAT

Property Details:

Type: Apartment Status: Under Construction Floor: 1st (Out of 3 Floors) Parking Spaces: 1 Living Rooms: 1 Kitchens: 1 Bedrooms: 2 Bathrooms: 2 Toilets: 2 **Basement: No** Furnished: Unfurnished Structure: Concrete Frames Type: Aluminium Energy Efficiency Rating: A Communal Charge Frequency: Monthly Price: €178,000 + VAT (€2,197.53/m<sup>2</sup>)