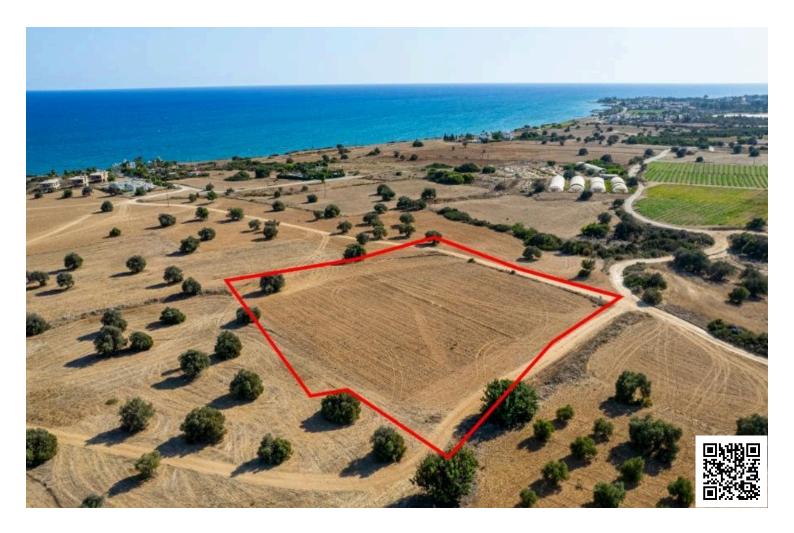

# Tourist field in Agios Theodoros, Larnaca

• Agios Theodoros, Paphos

€234,600

#### **Description**

The property is a tourist field in Agios Theodoros. It is located just 450m from seafront and 5km from the centre of the community. The field has an area of 7,024sqm and enjoys beautiful sea views. It is within close proximity to the beach and the main road connecting Agios Theodoros - Larnaca. The surrounding area includes some holiday houses.