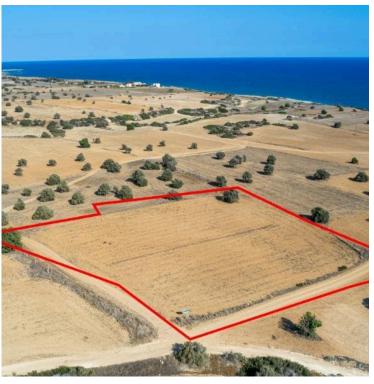

#### **Description**

The property is a tourist field in Agios Theodoros. It is located just 450m from seafront and 5km from the centre of the community. The field has an area of 7,024sqm and enjoys beautiful sea views. It is within close proximity to the beach and the main road connecting Agios Theodoros - Larnaca. The surrounding area includes some holiday houses.