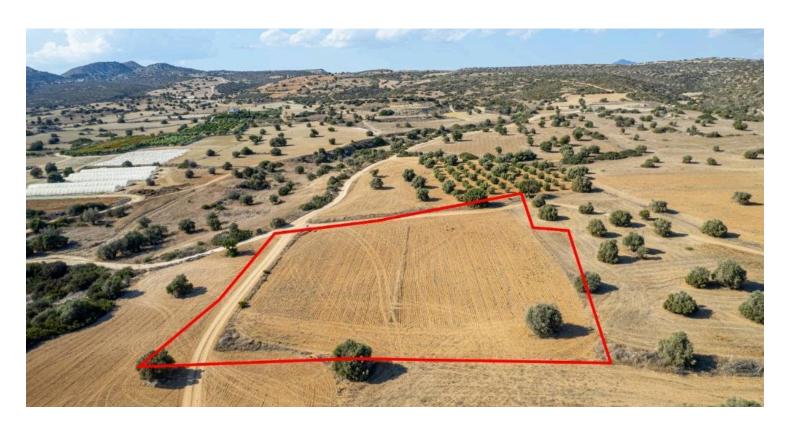

#### **Description**

The property is a tourist field in Agios Theodoros. It is located just 450m from seafront and 5km from the centre of the community. The field has an area of 7,024sqm and enjoys beautiful sea views. It is within close proximity to the beach and the main road connecting Agios Theodoros - Larnaca. The surrounding area includes some holiday houses.