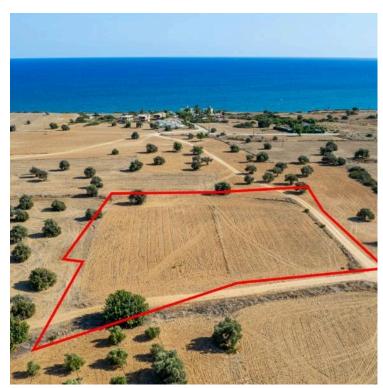

#### **Description**

The property is a tourist field in Agios Theodoros. It is located just 450m from seafront and 5km from the centre of the community. The field has an area of 7,024sqm and enjoys beautiful sea views. It is within close proximity to the beach and the main road connecting Agios Theodoros - Larnaca. The surrounding area includes some holiday houses.