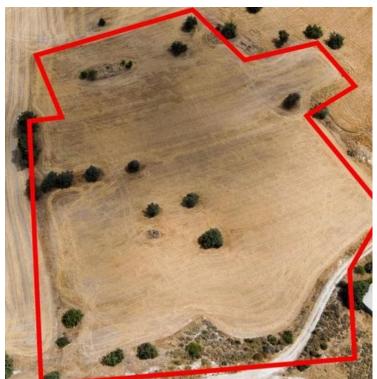

#### **Description**

The property is a shared (33%) residential field in Anglisides. It is located just 1km from the centre of the village.

The field has a total area of 19,399sqm and Gordian's share corresponds approximately to 6,401sqm.

It benefits from a road frontage of 160m. It offers easy access to Limassol - Larnaca highway and close proximity to amenities such as school, bank, gas station and restaurants.