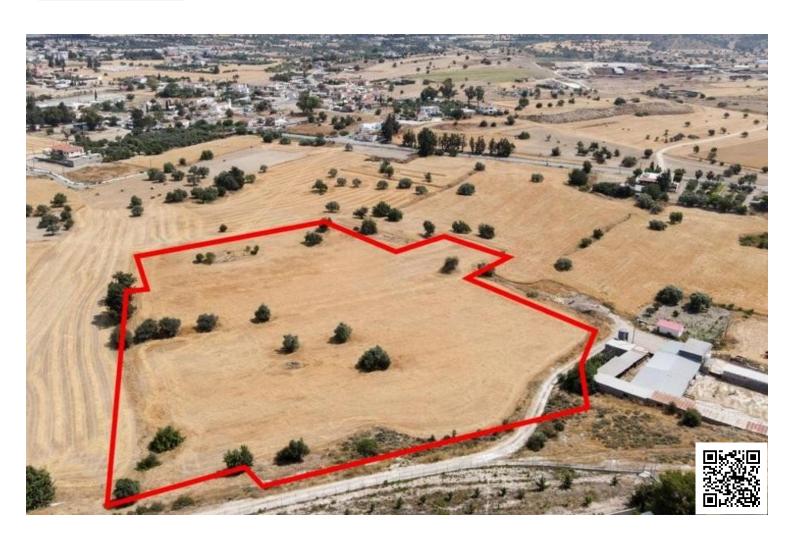

#### **Description**

The property is a shared (33%) residential field in Anglisides. It is located just 1km from the centre of the village.

The field has a total area of 19,399sqm and Gordian's share corresponds approximately to 6,401sqm.

It benefits from a road frontage of 160m. It offers easy access to Limassol - Larnaca highway and close proximity to amenities such as school, bank, gas station and restaurants.