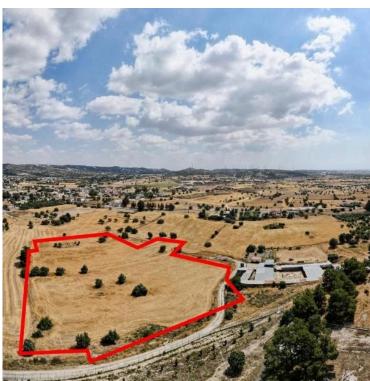

#### **Description**

The property is a shared (33%) residential field in Anglisides. It is located just 1km from the centre of the village.

The field has a total area of 19,399sqm and Gordian's share corresponds approximately to 6,401sqm.

It benefits from a road frontage of 160m. It offers easy access to Limassol - Larnaca highway and close proximity to amenities such as school, bank, gas station and restaurants.