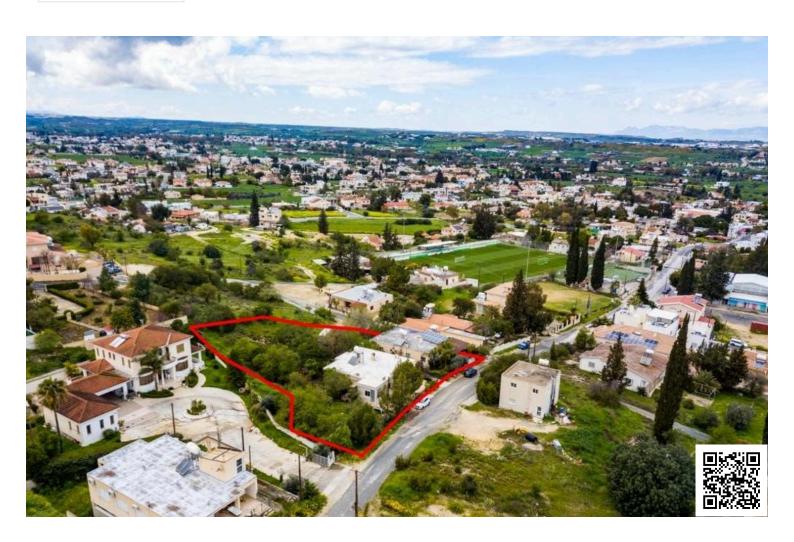

## **Description**

The asset is a 33% share of a residential field in Dali, located 700m from the centre of the community. It is in close in proximity to amenities such as school, athletic centre, supermarkets, restaurants and cafes.

The field has a total area of 2,455sqm and benefits from a combined road frontage of 90m.