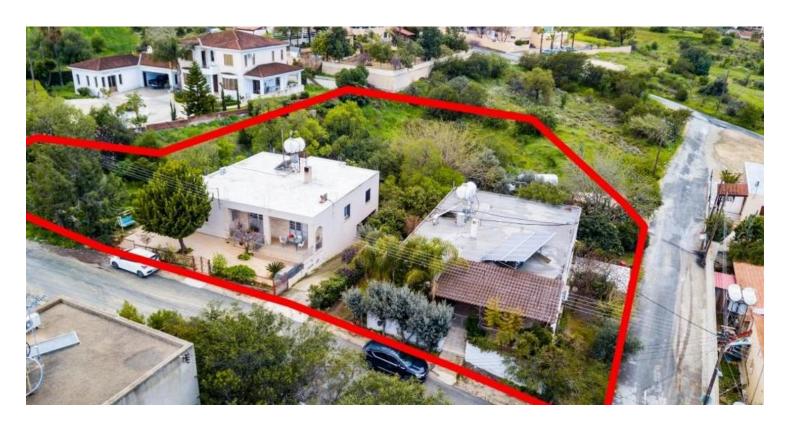

## **Description**

The asset is a 33% share of a residential field in Dali, located 700m from the centre of the community. It is in close in proximity to amenities such as school, athletic centre, supermarkets, restaurants and cafes.

The field has a total area of 2,455sqm and benefits from a combined road frontage of 90m.