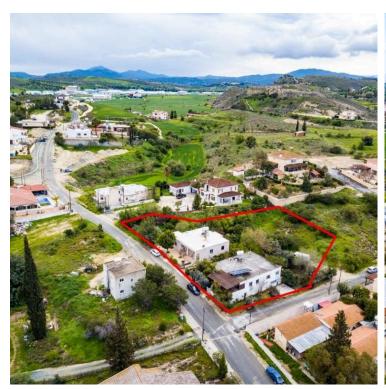

## **Description**

The asset is a 33% share of a residential field in Dali, located 700m from the centre of the community. It is in close in proximity to amenities such as school, athletic centre, supermarkets, restaurants and cafes.

The field has a total area of 2,455sqm and benefits from a combined road frontage of 90m.