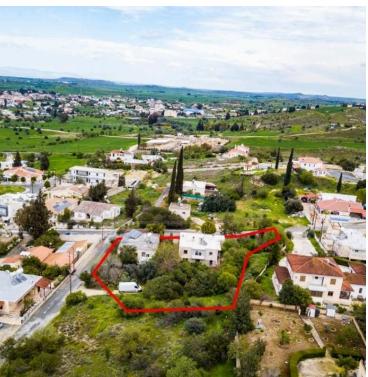

## **Description**

The asset is a 33% share of a residential field in Dali, located 700m from the centre of the community. It is in close in proximity to amenities such as school, athletic centre, supermarkets, restaurants and cafes.

The field has a total area of 2,455sqm and benefits from a combined road frontage of 90m.