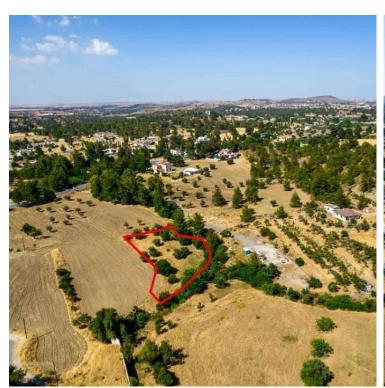

## **Description**

The property is a residential field in Lythrodontas. It is located 1,4km from the center of the village. The field has an area of 1,688sqm. It offers close proximity to amenities such as a primary school, medical center, supermarket, restaurants and cafes.