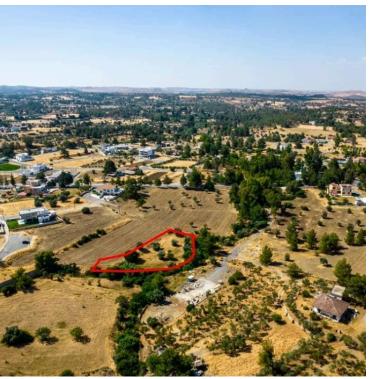

## **Description**

The property is a residential field in Lythrodontas. It is located 1,4km from the center of the village. The field has an area of 1,688sqm. It offers close proximity to amenities such as a primary school, medical center, supermarket, restaurants and cafes.