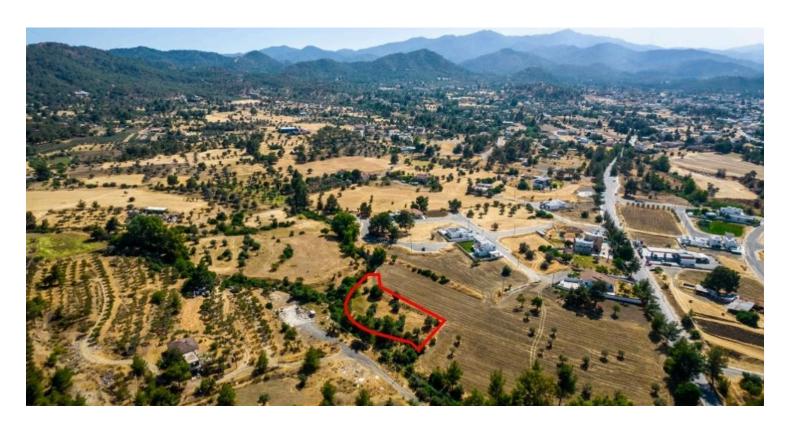

## **Description**

The property is a residential field in Lythrodontas. It is located 1,4km from the center of the village. The field has an area of 1,688sqm. It offers close proximity to amenities such as a primary school, medical center, supermarket, restaurants and cafes.