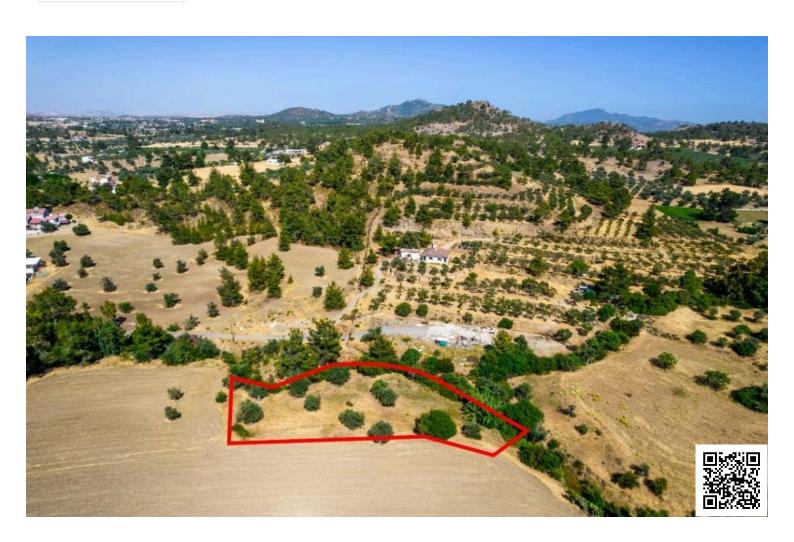

## **Description**

The property is a residential field in Lythrodontas. It is located 1,4km from the center of the village. The field has an area of 1,688sqm. It offers close proximity to amenities such as a primary school, medical center, supermarket, restaurants and cafes.