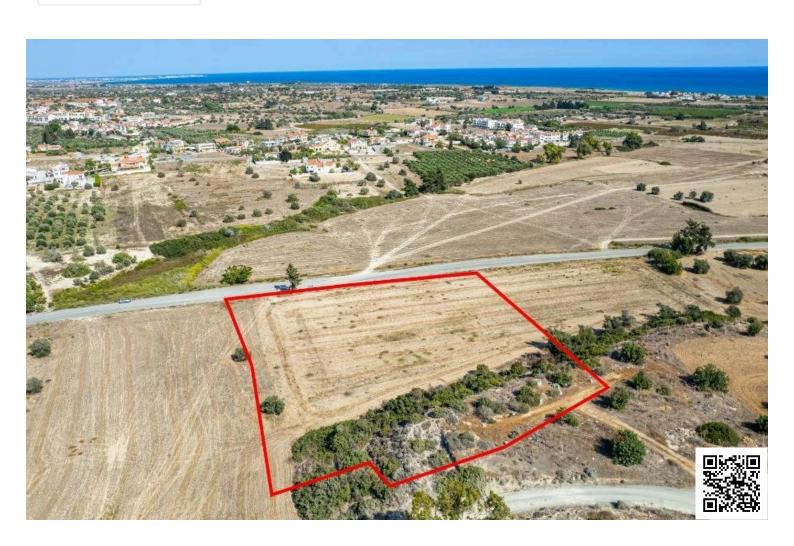

# Residential field in Mazotos, Larnaca

Mazotos, Larnaca

€252,000

### **Specifications**

Area

[] 8362 m<sup>2</sup>

Type

**Building Plot** 

#### **Description**

The property is a residential field in Mazotos. It is located 500m from Mazotos village center and 1.7km from the sea. It has an area of 8,362sqm and benefits from a large road frontage of 85m. The field offers close proximity to amenities such as a school, retail stores, supermarkets and the Camel Park.