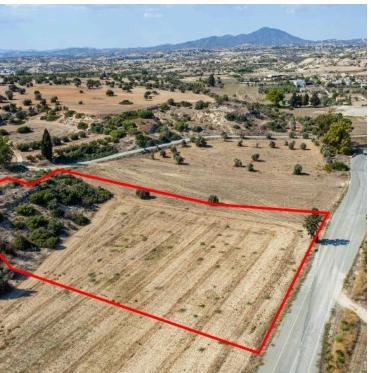

# Residential field in Mazotos, Larnaca

Mazotos, Larnaca

€252,000

### **Specifications**

Area

[] 8362 m<sup>2</sup>

Type

**Building Plot** 

#### **Description**

The property is a residential field in Mazotos. It is located 500m from Mazotos village center and 1.7km from the sea. It has an area of 8,362sqm and benefits from a large road frontage of 85m. The field offers close proximity to amenities such as a school, retail stores, supermarkets and the Camel Park.