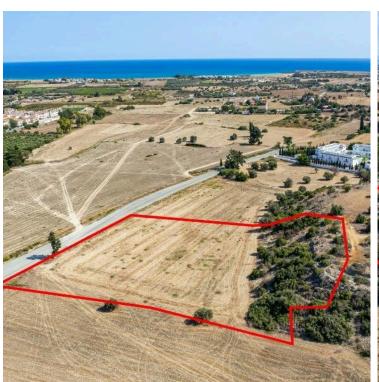

# Residential field in Mazotos, Larnaca

Mazotos, Larnaca

€252,000

### **Specifications**

Area

[] 8362 m<sup>2</sup>

Type

**Building Plot** 

#### **Description**

The property is a residential field in Mazotos. It is located 500m from Mazotos village center and 1.7km from the sea. It has an area of 8,362sqm and benefits from a large road frontage of 85m. The field offers close proximity to amenities such as a school, retail stores, supermarkets and the Camel Park.