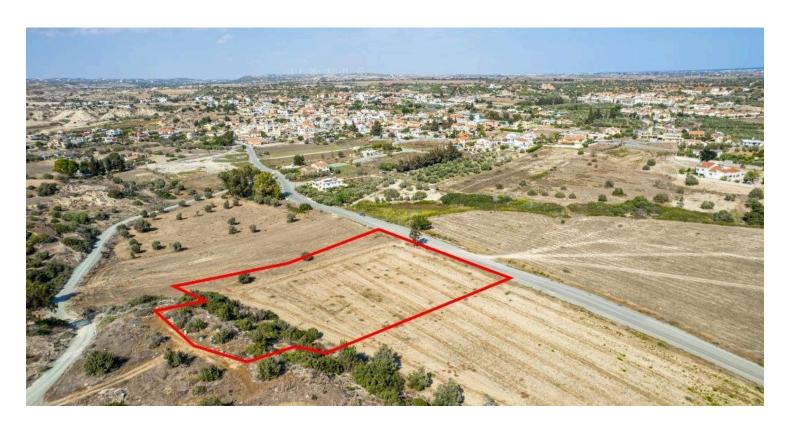

# Residential field in Mazotos, Larnaca

Mazotos, Larnaca

€252,000

### **Specifications**

Area

[] 8362 m<sup>2</sup>

Type

**Building Plot** 

#### **Description**

The property is a residential field in Mazotos. It is located 500m from Mazotos village center and 1.7km from the sea. It has an area of 8,362sqm and benefits from a large road frontage of 85m. The field offers close proximity to amenities such as a school, retail stores, supermarkets and the Camel Park.