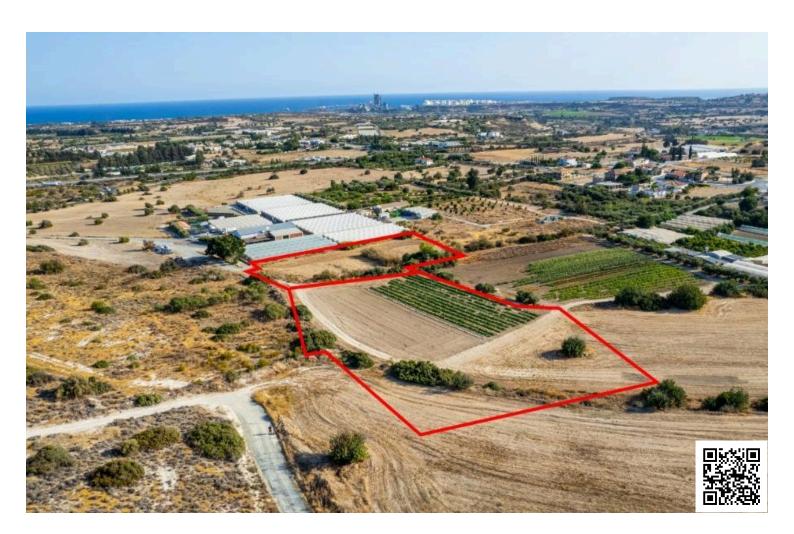

# Two adjacent residential fields in Kalavasos, Larnaca

Kalavasos, Larnaca

€352,000

#### **Description**

The property consists of two adjacent residential fields in Kalavasos. The fields are located 500m from Nicosia - Limassol highway and 4km from Zygi coastline. They have a total area of 12,376sqm. The property offers close proximity to all amenities and easy access to the highway.