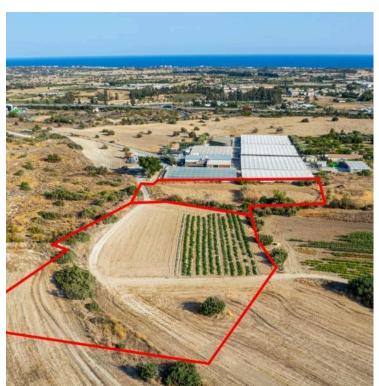

# Two adjacent residential fields in Kalavasos, Larnaca

Kalavasos, Larnaca

€352,000

#### **Description**

The property consists of two adjacent residential fields in Kalavasos. The fields are located 500m from Nicosia - Limassol highway and 4km from Zygi coastline. They have a total area of 12,376sqm. The property offers close proximity to all amenities and easy access to the highway.