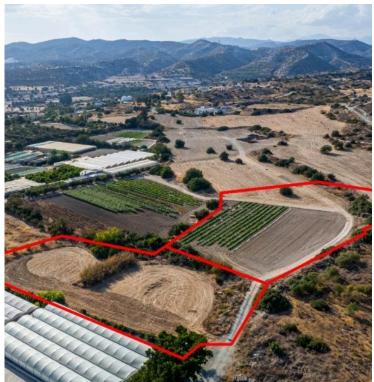

# Two adjacent residential fields in Kalavasos, Larnaca

Kalavasos, Larnaca

€352,000

#### **Description**

The property consists of two adjacent residential fields in Kalavasos. The fields are located 500m from Nicosia - Limassol highway and 4km from Zygi coastline. They have a total area of 12,376sqm. The property offers close proximity to all amenities and easy access to the highway.