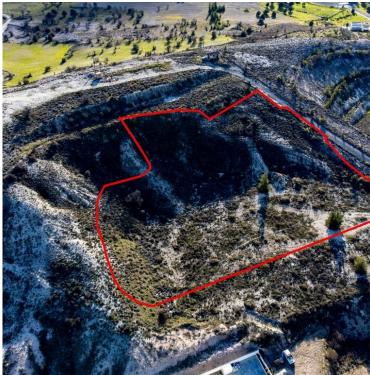

## **Description**

The asset is a 50% share of a residential field in Arediou, Nicosia. It is located on the east side of the 2nd District High School of Nicosia, and 100m from Petrou Giallourou street. The field has a total area of 8,450sqm and benefits from a road frontage of 80m. The corresponding area of the asset is approximately 4,225sqm. It offers close proximity to all amenities and easy access to the main road to Nicosia.

## **Specifications**

Area

[] 8450 m<sup>2</sup>

Туре

**Building Plot** 