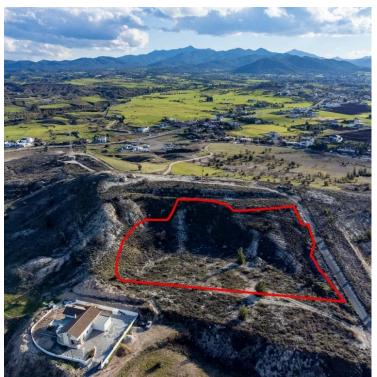

## **Description**

The asset is a 50% share of a residential field in Arediou, Nicosia. It is located on the east side of the 2nd District High School of Nicosia, and 100m from Petrou Giallourou street. The field has a total area of 8,450sqm and benefits from a road frontage of 80m. The corresponding area of the asset is approximately 4,225sqm. It offers close proximity to all amenities and easy access to the main road to Nicosia.

## **Specifications**

Area

[] 8450 m<sup>2</sup>

Туре

**Building Plot** 