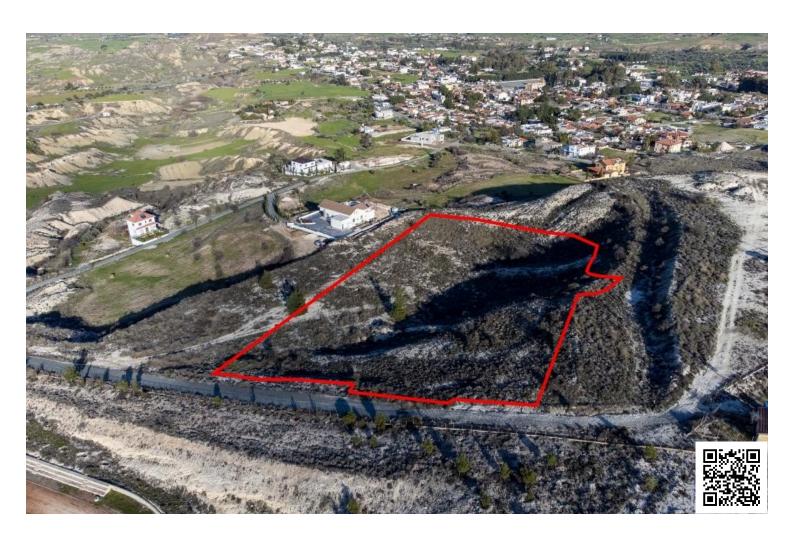

## **Description**

The asset is a 50% share of a residential field in Arediou, Nicosia. It is located on the east side of the 2nd District High School of Nicosia, and 100m from Petrou Giallourou street. The field has a total area of 8,450sqm and benefits from a road frontage of 80m. The corresponding area of the asset is approximately 4,225sqm. It offers close proximity to all amenities and easy access to the main road to Nicosia.

## **Specifications**

Area

[] 8450 m<sup>2</sup>

Туре

**Building Plot** 