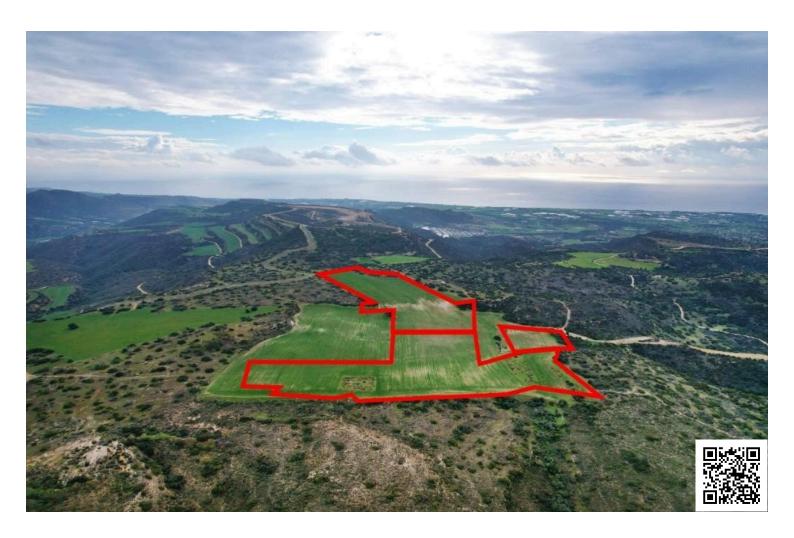

## **Description**

The property consists of three adjacent agricultural fields in Choirokitia. They are located 2,3km from the center of Choirokoitia and 1,2km of Nicosia - Limassol highway. The fields have a total area of 60,537sqm.