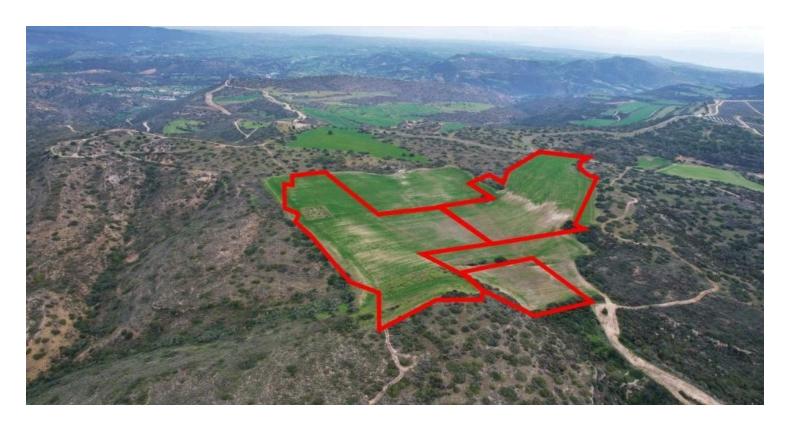

## **Description**

The property consists of three adjacent agricultural fields in Choirokitia. They are located 2,3km from the center of Choirokoitia and 1,2km of Nicosia - Limassol highway. The fields have a total area of 60,537sqm.