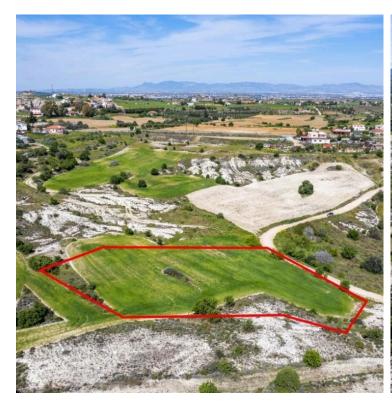

### **Description**

The property is a residential field in Kampia. It is located 400m from the village center and 200m from the connecting road Kampia-Analiontas.

The field has an area of 4,330sqm and benefits from 48m road frontage (dirt road). It also abuts a state land along its north, northwestern and southeastern boundaries. It offers close proximity to amenities such a primary school, mini market and restaurants.