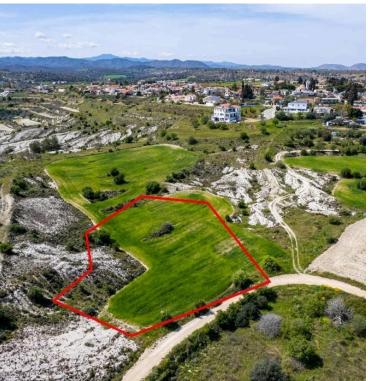

### **Description**

The property is a residential field in Kampia. It is located 400m from the village center and 200m from the connecting road Kampia-Analiontas.

The field has an area of 4,330sqm and benefits from 48m road frontage (dirt road). It also abuts a state land along its north, northwestern and southeastern boundaries. It offers close proximity to amenities such a primary school, mini market and restaurants.