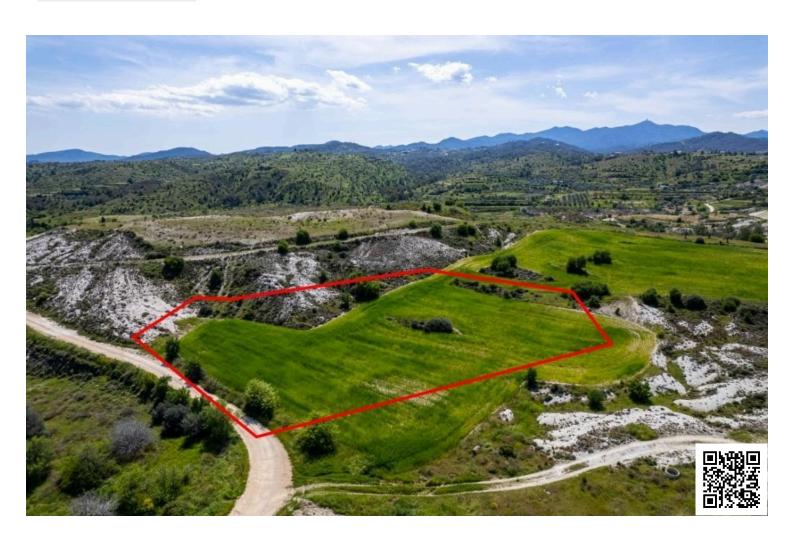

### **Description**

The property is a residential field in Kampia. It is located 400m from the village center and 200m from the connecting road Kampia-Analiontas.

The field has an area of 4,330sqm and benefits from 48m road frontage (dirt road). It also abuts a state land along its north, northwestern and southeastern boundaries. It offers close proximity to amenities such a primary school, mini market and restaurants.