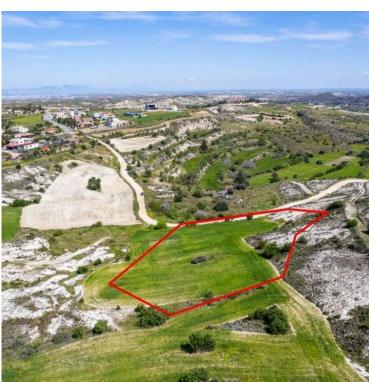

### **Description**

The property is a residential field in Kampia. It is located 400m from the village center and 200m from the connecting road Kampia-Analiontas.

The field has an area of 4,330sqm and benefits from 48m road frontage (dirt road). It also abuts a state land along its north, northwestern and southeastern boundaries. It offers close proximity to amenities such a primary school, mini market and restaurants.