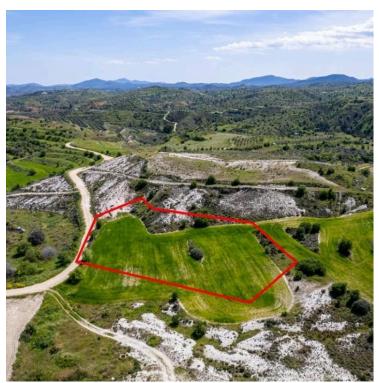

### **Description**

The property is a residential field in Kampia. It is located 400m from the village center and 200m from the connecting road Kampia-Analiontas.

The field has an area of 4,330sqm and benefits from 48m road frontage (dirt road). It also abuts a state land along its north, northwestern and southeastern boundaries. It offers close proximity to amenities such a primary school, mini market and restaurants.