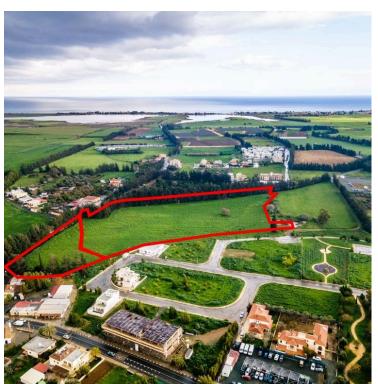

#### **Description**

The property consists of two adjacent fields in Dromolaxia-Meneou. It is located 1,2km from Larnaca International Airport and 70m from Makariou avenue. The fields have a total area of 36,999sqm and a total road frontage of 440m. They fall within the airport special facilities zone which has similar characteristics as a commercial zone.

The procedure for the submission of a planning permit for the division of the fields into 42 plots has been initiated.