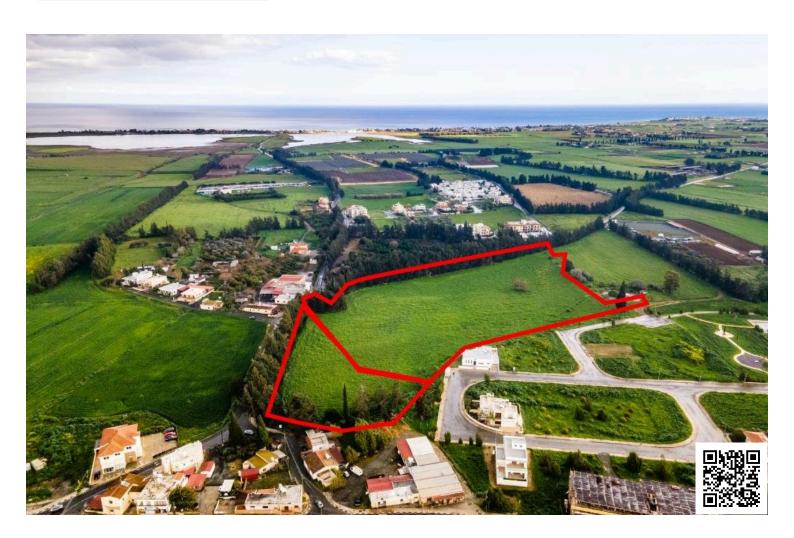

#### **Description**

The property consists of two adjacent fields in Dromolaxia-Meneou. It is located 1,2km from Larnaca International Airport and 70m from Makariou avenue. The fields have a total area of 36,999sqm and a total road frontage of 440m. They fall within the airport special facilities zone which has similar characteristics as a commercial zone.

The procedure for the submission of a planning permit for the division of the fields into 42 plots has been initiated.