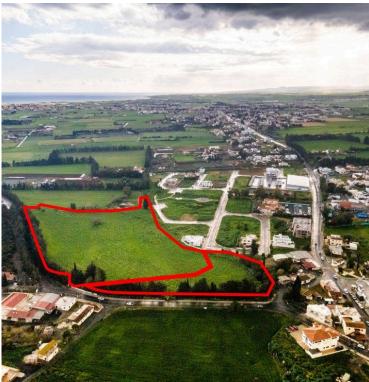

#### **Description**

The property consists of two adjacent fields in Dromolaxia-Meneou. It is located 1,2km from Larnaca International Airport and 70m from Makariou avenue. The fields have a total area of 36,999sqm and a total road frontage of 440m. They fall within the airport special facilities zone which has similar characteristics as a commercial zone.

The procedure for the submission of a planning permit for the division of the fields into 42 plots has been initiated.