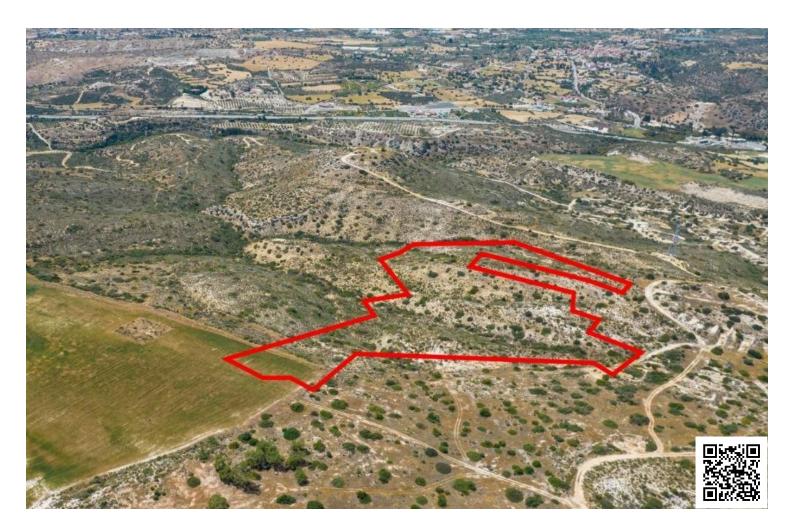

#### Description

The property is an agricultural field in Choirokoitia. It is located 1,7km from the village center and 1km from Nicosia - Limassol highway. The field has an area of 29,098sqm and abuts with a governmental land along a part of its northwestern boundary.