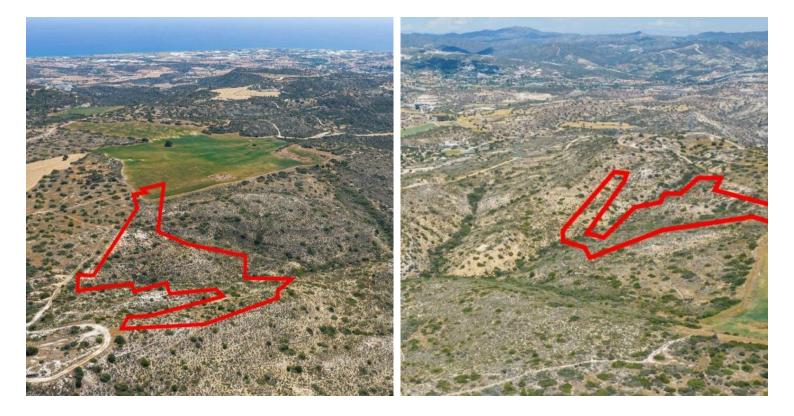

#### Description

The property is an agricultural field in Choirokoitia. It is located 1,7km from the village center and 1km from Nicosia - Limassol highway. The field has an area of 29,098sqm and abuts with a governmental land along a part of its northwestern boundary.