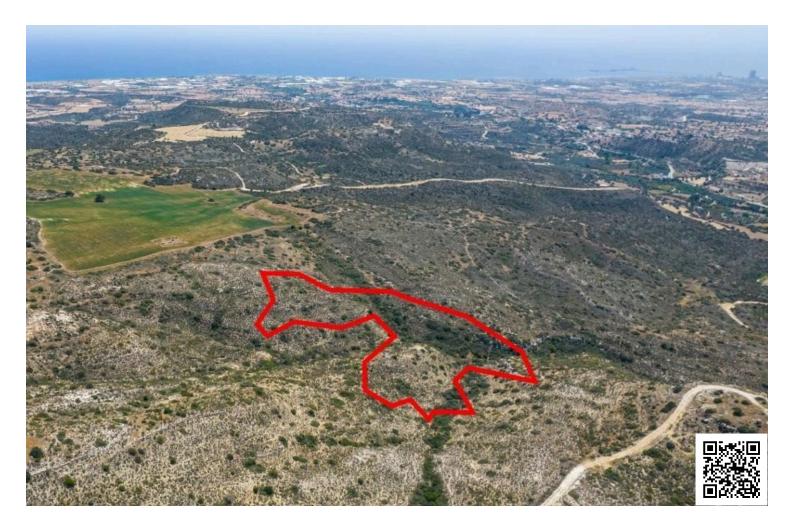

#### Description

The property is an agricultural field in Choirokoitia. It is located 1,7km from the village center and 1km from Nicosia - Limassol highway. The field has an area of 32,108sqm and abuts a public registered path along its southern boundary.