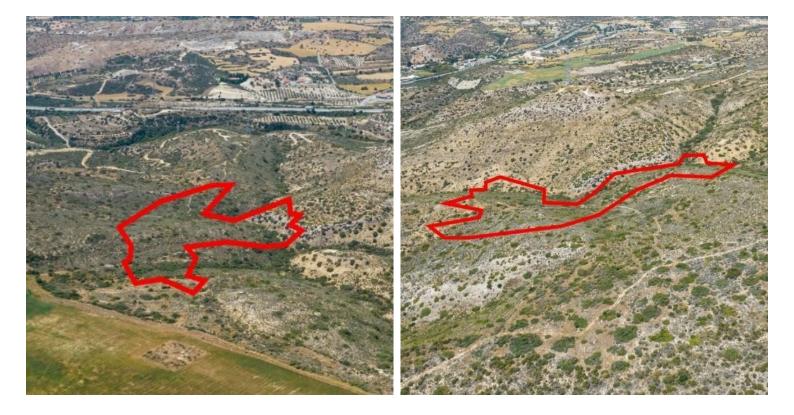

#### Description

The property is an agricultural field in Choirokoitia. It is located 1,7km from the village center and 1km from Nicosia - Limassol highway. The field has an area of 32,108sqm and abuts a public registered path along its southern boundary.