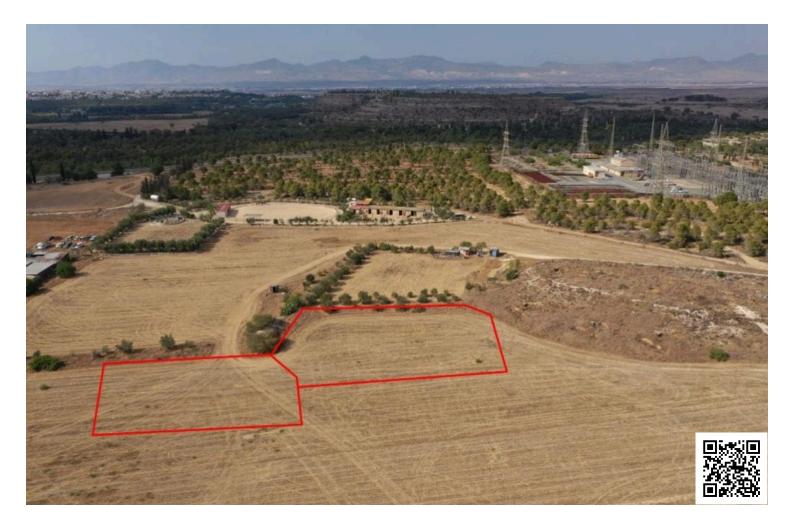

#### Description

The property is a 50% share of two residential fields in Geri. The fields are located 300m from Athalassis Avenue and 1,8km from the Ayios Minas Church.

The fields have a total land area of 3,070sqm, regular shape and a flat surface, and are located 300m from the closest registered road.

The fields have the right of passage through adjacent fields.