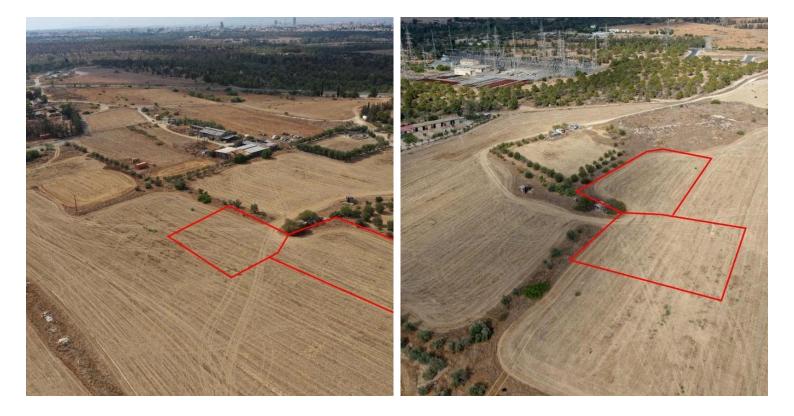

#### Description

The property is a 50% share of two residential fields in Geri. The fields are located 300m from Athalassis Avenue and 1,8km from the Ayios Minas Church.

The fields have a total land area of 3,070sqm, regular shape and a flat surface, and are located 300m from the closest registered road.

The fields have the right of passage through adjacent fields.