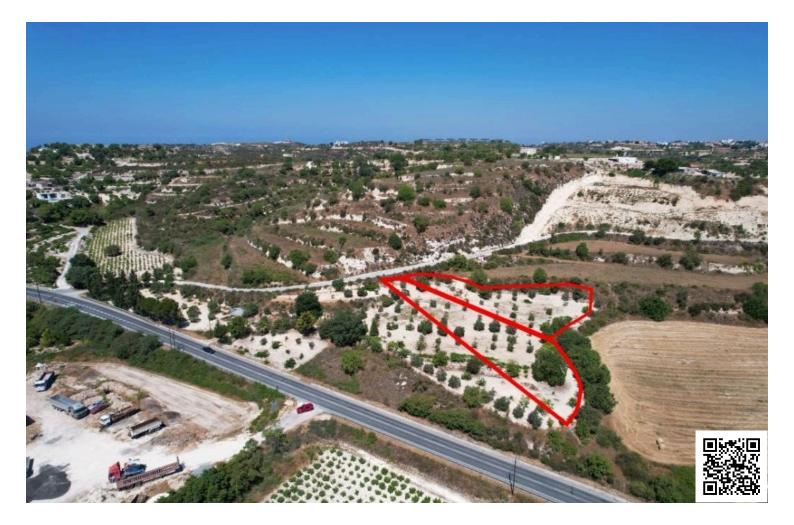

#### Description

The property consists of two residential fields in Tsada. They are located 1km from the center of the community and 2km from Koili. The fields have a total area of 3,271sqm. They can be accessed by a registered road on their western boundary with a frontage of 9m. The property offers close proximity to all amenities and easy access to the nearby communities.