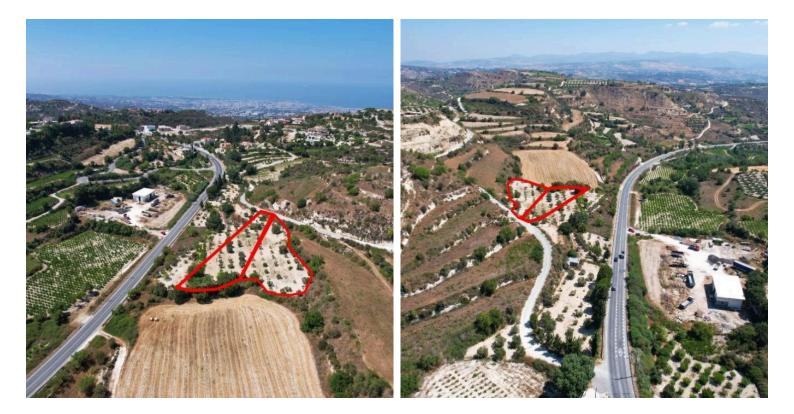

#### Description

The property consists of two residential fields in Tsada. They are located 1km from the center of the community and 2km from Koili. The fields have a total area of 3,271sqm. They can be accessed by a registered road on their western boundary with a frontage of 9m. The property offers close proximity to all amenities and easy access to the nearby communities.