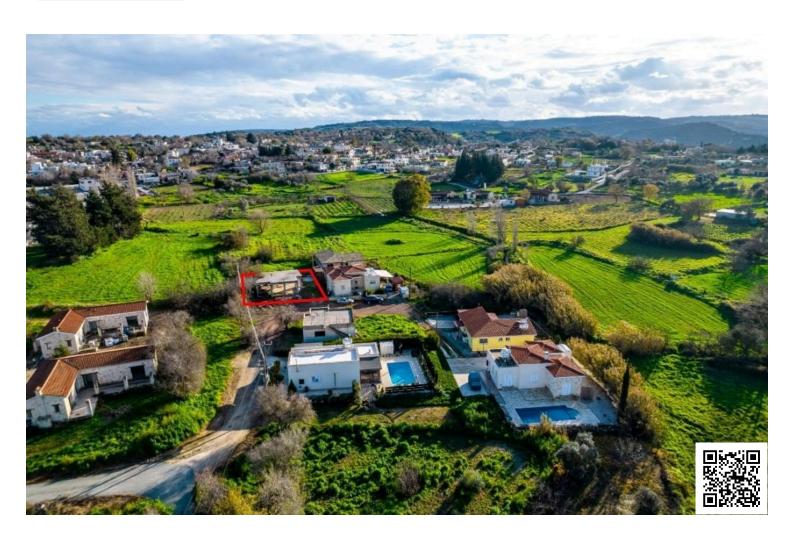

# Incomplete house in Polemi, Paphos

Polemi, Paphos

€59,000

#### **Description**

The property is an incomplete house in Polemi. It is located 600m from the Primary and High School of Polemi. The house is part of an under-construction development consisting of 7 houses. Up to today the foundations and the reinforced concrete structure of the house have been constructed with an area of 85sqm. The house is built within a land area of 447sqm.