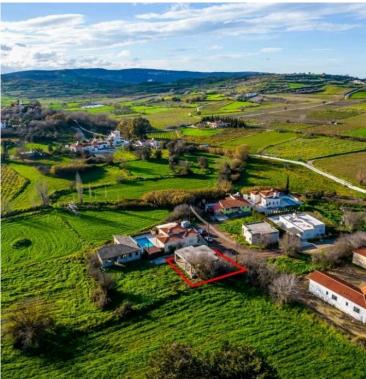

#### **Description**

The property is an incomplete house in Polemi. It is located 600m from the Primary and High School of Polemi. The house is part of an under-construction development consisting of 7 houses. Up to today the foundations and the reinforced concrete structure of the house have been constructed with an area of 85sqm. The house is built within a land area of 447sqm.