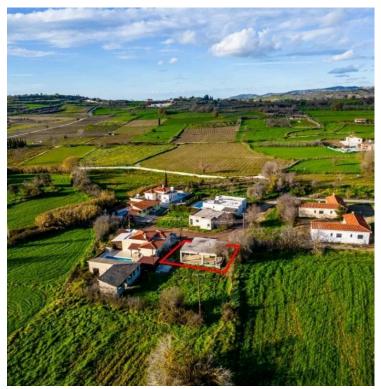

# Incomplete house in Polemi, Paphos

Polemi, Paphos

€59,000

#### **Description**

The property is an incomplete house in Polemi. It is located 600m from the Primary and High School of Polemi. The house is part of an under-construction development consisting of 7 houses. Up to today the foundations and the reinforced concrete structure of the house have been constructed with an area of 85sqm. The house is built within a land area of 447sqm.