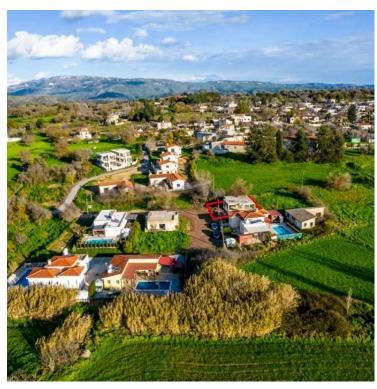

# Incomplete house in Polemi, Paphos

Polemi, Paphos

€59,000

#### **Description**

The property is an incomplete house in Polemi. It is located 600m from the Primary and High School of Polemi. The house is part of an under-construction development consisting of 7 houses. Up to today the foundations and the reinforced concrete structure of the house have been constructed with an area of 85sqm. The house is built within a land area of 447sqm.