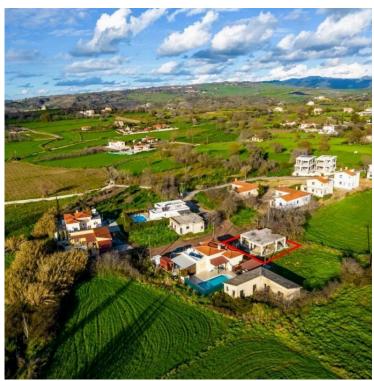

# Incomplete house in Polemi, Paphos

Polemi, Paphos

€59,000

#### **Description**

The property is an incomplete house in Polemi. It is located 600m from the Primary and High School of Polemi. The house is part of an under-construction development consisting of 7 houses. Up to today the foundations and the reinforced concrete structure of the house have been constructed with an area of 85sqm. The house is built within a land area of 447sqm.