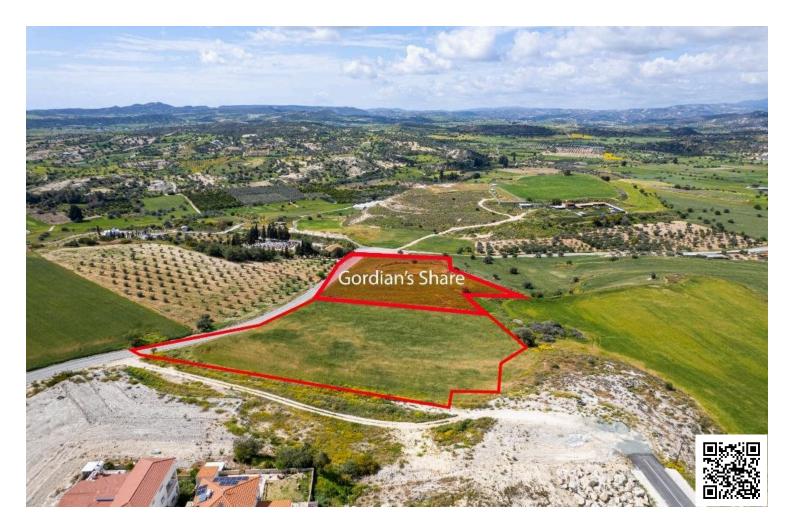

#### Description

The property is a shared (50%) residential field in Anafotida. It is located 500m from the center of the village and 300m from the road connecting Anafotida-Agglisides.

The field has an area of 16,389sqm and Gordian's share corresponds to approximately 8,195sqm.

It offers close proximity to amenities such as a school, supermarket, restaurants and cafes.

There is a distribution agreement in place.