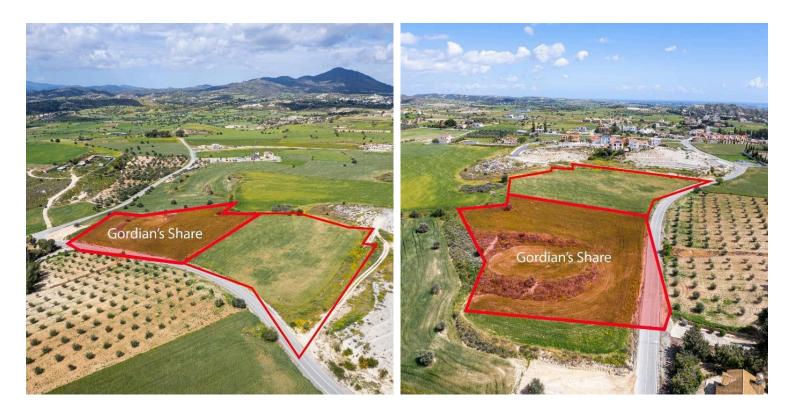

#### Description

The property is a shared (50%) residential field in Anafotida. It is located 500m from the center of the village and 300m from the road connecting Anafotida-Agglisides.

The field has an area of 16,389sqm and Gordian's share corresponds to approximately 8,195sqm.

It offers close proximity to amenities such as a school, supermarket, restaurants and cafes.

There is a distribution agreement in place.