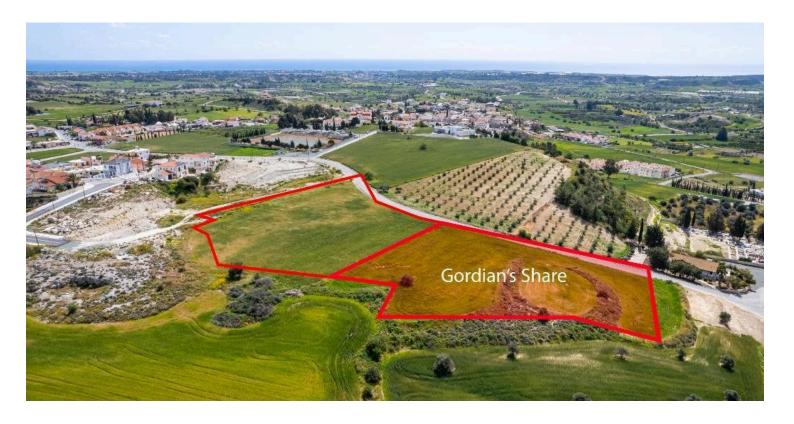

#### Description

The property is a shared (50%) residential field in Anafotida. It is located 500m from the center of the village and 300m from the road connecting Anafotida-Agglisides.

The field has an area of 16,389sqm and Gordian's share corresponds to approximately 8,195sqm.

It offers close proximity to amenities such as a school, supermarket, restaurants and cafes.

There is a distribution agreement in place.