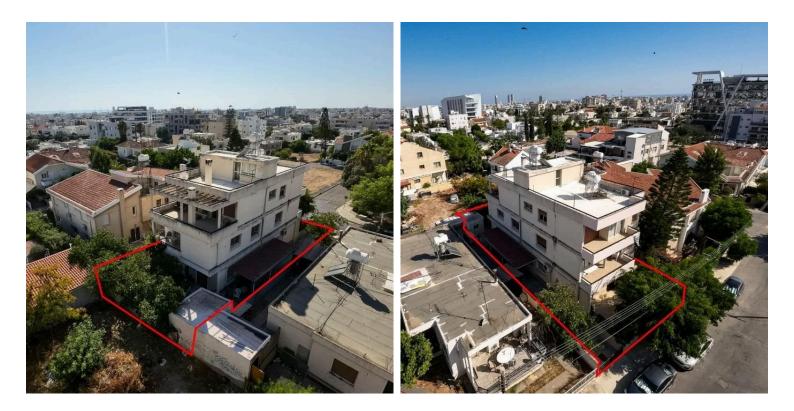

## **Specifications**

Covered **C 352 m<sup>2</sup>** Type Apartment Building Energy efficiency rating C

400 m<sup>2</sup>

Description

Plot

The property concerns a three-storey building in Apostoloi Petros and Pavlos. It is 750m from Tsirio football stadium and 120m from Spyrou Kyprianou Avenue.

The property consists of a ground floor house and a two-storey house on the upper floors. The plot has a land area of 400sqm.

The ground floor house has an internal area of 127sqm and covered verandas of 17sqm. It consists of an entrance hall, living room, dining room, kitchen, 3 bedrooms, shower with toilet and bathroom with toilet.

The two-storey house on the upper floors has an internal area of 225sqm, 50sqm covered verandas and 13sqm storage room.

The 1st floor of the house consists of an entrance hall, living room, dining room, kitchen-sitting area, and a guest toilet. On the second floor there are 4 bedrooms on of which is en-suite with shower and toilet, another bathroom, and a laundry room.