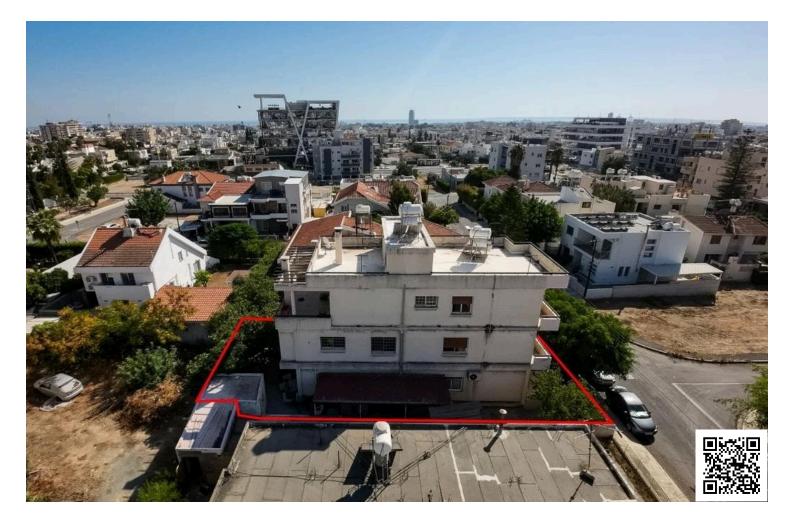

## **Specifications**

Covered **C 352 m<sup>2</sup>** Type Apartment Building Energy efficiency rating C

400 m<sup>2</sup>

Description

Plot

The property concerns a three-storey building in Apostoloi Petros and Pavlos. It is 750m from Tsirio football stadium and 120m from Spyrou Kyprianou Avenue.

The property consists of a ground floor house and a two-storey house on the upper floors. The plot has a land area of 400sqm.

The ground floor house has an internal area of 127sqm and covered verandas of 17sqm. It consists of an entrance hall, living room, dining room, kitchen, 3 bedrooms, shower with toilet and bathroom with toilet.

The two-storey house on the upper floors has an internal area of 225sqm, 50sqm covered verandas and 13sqm storage room.

The 1st floor of the house consists of an entrance hall, living room, dining room, kitchen-sitting area, and a guest toilet. On the second floor there are 4 bedrooms on of which is en-suite with shower and toilet, another bathroom, and a laundry room.