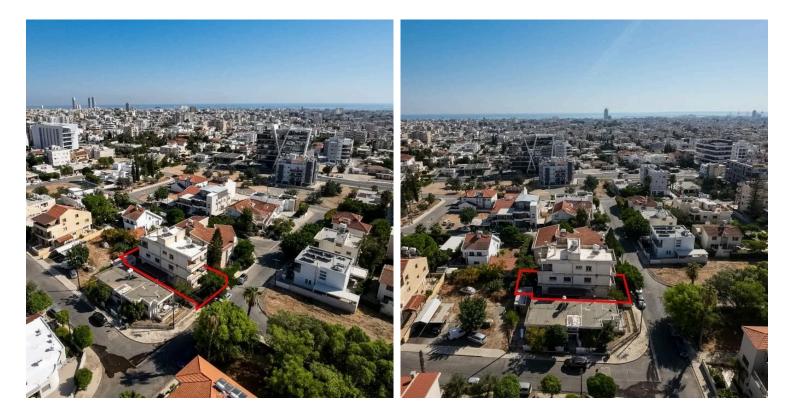

## **Specifications**

Covered **C 352 m<sup>2</sup>** Type Apartment Building Energy efficiency rating C

400 m<sup>2</sup>

Description

Plot

The property concerns a three-storey building in Apostoloi Petros and Pavlos. It is 750m from Tsirio football stadium and 120m from Spyrou Kyprianou Avenue.

The property consists of a ground floor house and a two-storey house on the upper floors. The plot has a land area of 400sqm.

The ground floor house has an internal area of 127sqm and covered verandas of 17sqm. It consists of an entrance hall, living room, dining room, kitchen, 3 bedrooms, shower with toilet and bathroom with toilet.

The two-storey house on the upper floors has an internal area of 225sqm, 50sqm covered verandas and 13sqm storage room.

The 1st floor of the house consists of an entrance hall, living room, dining room, kitchen-sitting area, and a guest toilet. On the second floor there are 4 bedrooms on of which is en-suite with shower and toilet, another bathroom, and a laundry room.