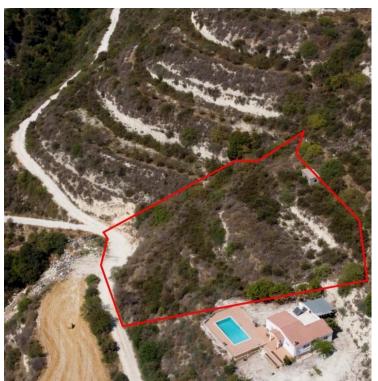

## **Description**

The property is a residential field in Theletra. It is located 2km from Kathikas village and 11km from the sea. The field has an area of 3,679sqm and a frontage of 50m. It is adjacent to a registered path along its southern border. the asset offers close proximity to amenities such as agrotouristic houses, local cafes and restaurants.

## **Specifications**

Area

[] 3679 m<sup>2</sup>

Type Field