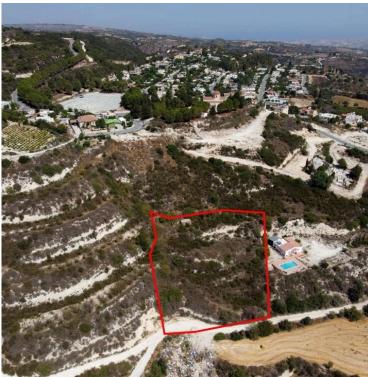

## **Description**

The property is a residential field in Theletra. It is located 2km from Kathikas village and 11km from the sea. The field has an area of 3,679sqm and a frontage of 50m. It is adjacent to a registered path along its southern border. the asset offers close proximity to amenities such as agrotouristic houses, local cafes and restaurants.

## **Specifications**

Area

[] 3679 m<sup>2</sup>

Type Field