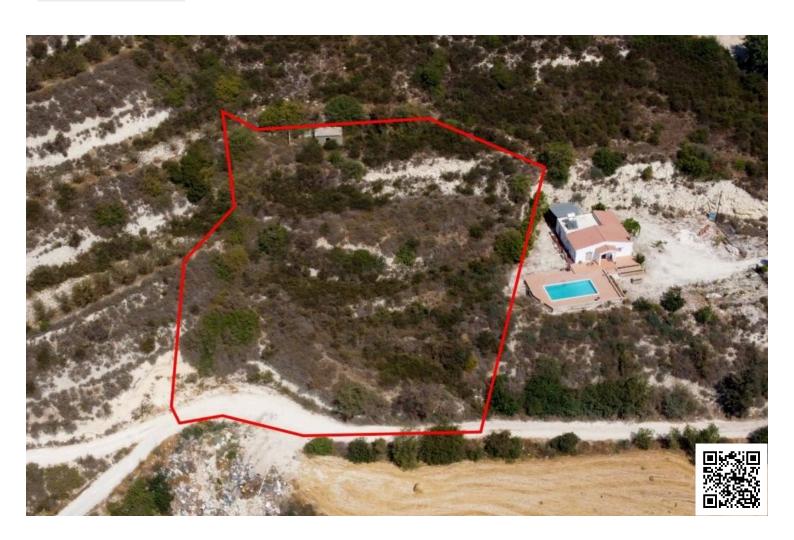

## **Description**

The property is a residential field in Theletra. It is located 2km from Kathikas village and 11km from the sea. The field has an area of 3,679sqm and a frontage of 50m. It is adjacent to a registered path along its southern border. the asset offers close proximity to amenities such as agrotouristic houses, local cafes and restaurants.

## **Specifications**

Area

[] 3679 m<sup>2</sup>

Type Field