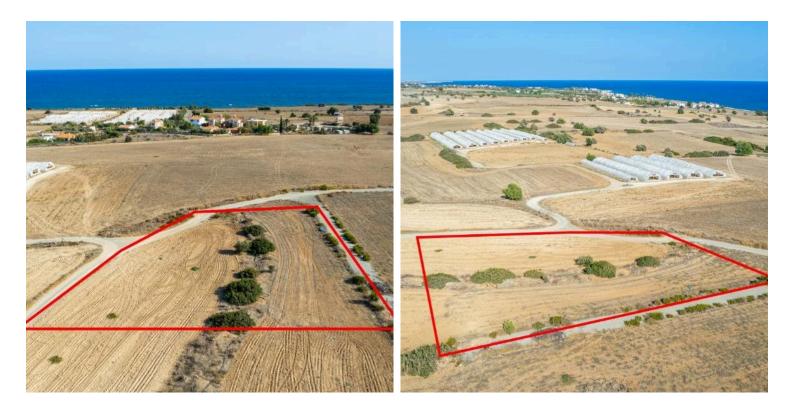

#### Description

The property is a tourist field in Maroni. It is located 3km from the village centre and 500m from the road connecting Maroni and the beach. It has a total land area of 3,292sqm and it is situated 300m from the nearest registered road.

The broader area is surrounded by amenities and provides easy access to seaside fish taverns, Zygi Marina and Agios Theodoros. The Camel Park is also only 20 mins away. The property is ideal for touristic development.