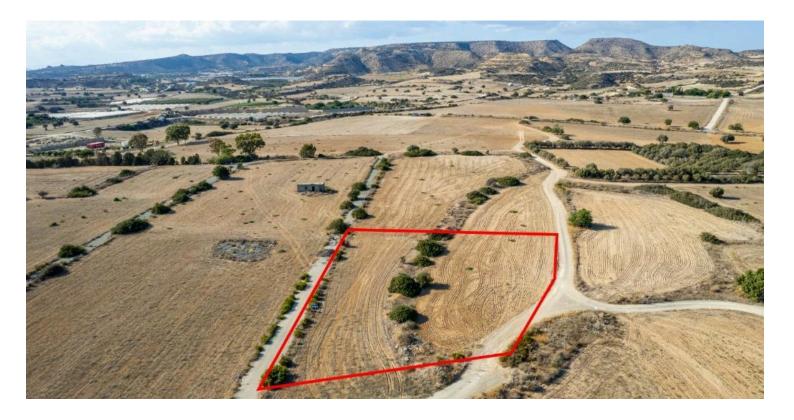

#### Description

The property is a tourist field in Maroni. It is located 3km from the village centre and 500m from the road connecting Maroni and the beach. It has a total land area of 3,292sqm and it is situated 300m from the nearest registered road.

The broader area is surrounded by amenities and provides easy access to seaside fish taverns, Zygi Marina and Agios Theodoros. The Camel Park is also only 20 mins away. The property is ideal for touristic development.