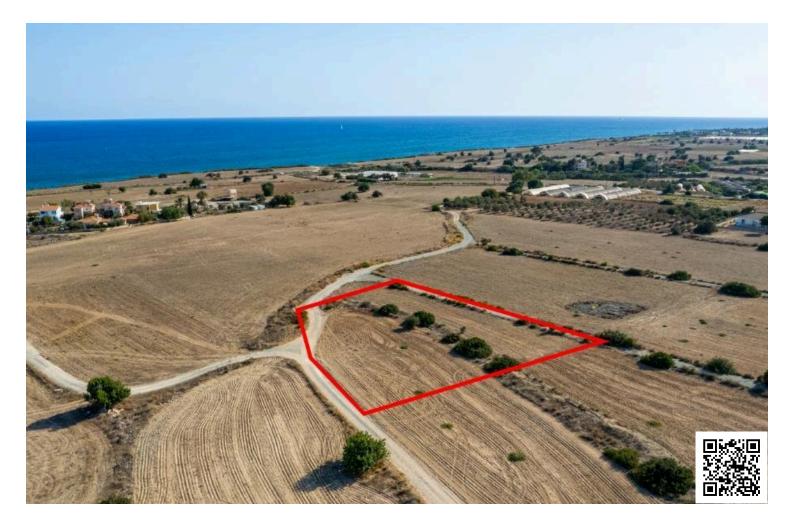

#### Description

The property is a tourist field in Maroni. It is located 3km from the village centre and 500m from the road connecting Maroni and the beach. It has a total land area of 3,292sqm and it is situated 300m from the nearest registered road.

The broader area is surrounded by amenities and provides easy access to seaside fish taverns, Zygi Marina and Agios Theodoros. The Camel Park is also only 20 mins away. The property is ideal for touristic development.