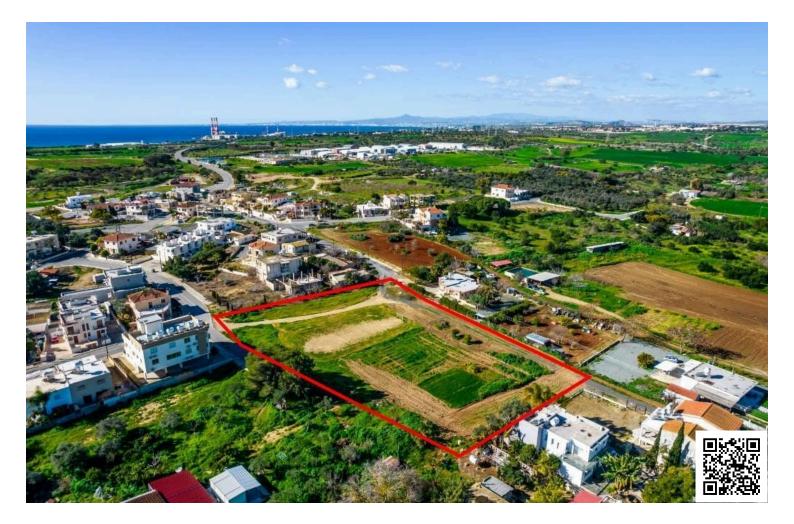

#### Description

The property is a shared (80%) residential field in Ormideia. It is located 580m from the highway and 1,2km from the community's center. The field has a total area of 8,302sqm and the corresponding land area is approximately 6,642sqm. It abuts a registered road along its southwest boundary. The property offers close proximity to all amenities and easy access to the highway and the sea.