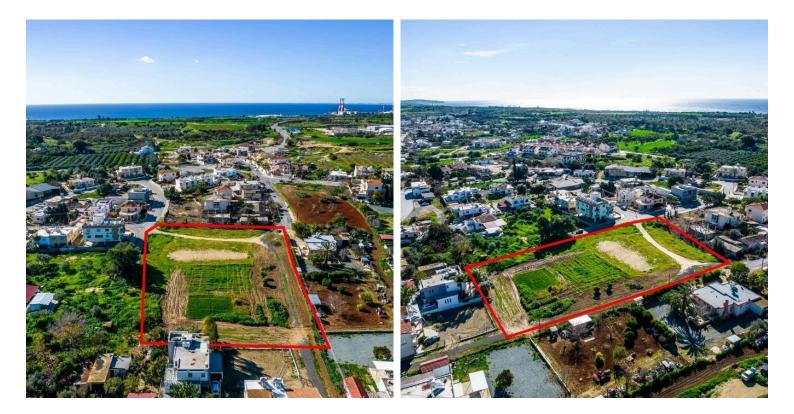

#### Description

The property is a shared (80%) residential field in Ormideia. It is located 580m from the highway and 1,2km from the community's center. The field has a total area of 8,302sqm and the corresponding land area is approximately 6,642sqm. It abuts a registered road along its southwest boundary. The property offers close proximity to all amenities and easy access to the highway and the sea.