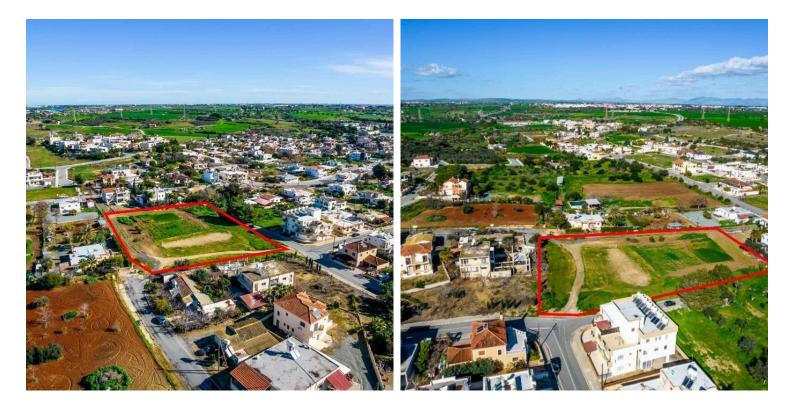

#### Description

The property is a shared (80%) residential field in Ormideia. It is located 580m from the highway and 1,2km from the community's center. The field has a total area of 8,302sqm and the corresponding land area is approximately 6,642sqm. It abuts a registered road along its southwest boundary. The property offers close proximity to all amenities and easy access to the highway and the sea.