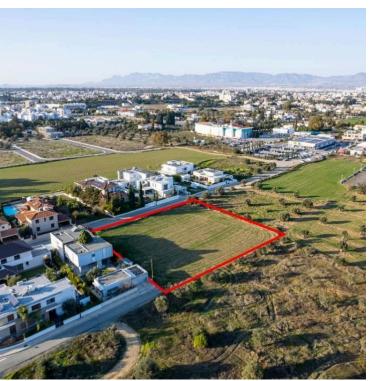

## **Description**

The property is a shared (12,5%) residential field in Chryseleousa. It is located 200m from K-Cineplex and 600m from Eleonon avenue. The field has a total area of 3,336sqm (the corresponding land area is approximately 417sqm). It abuts Markou Botsari street with a total frontage of 63m and Alekou Sofokleous street with a frontage of 5m. Opposite its southwestern boundary, there is a public green area. The asset offers close proximity to all amenities and easy access to Nicosia's city center.