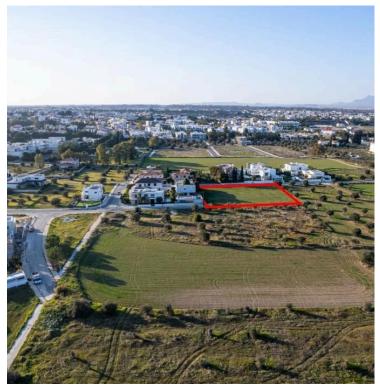

## **Description**

The property is a shared (12,5%) residential field in Chryseleousa. It is located 200m from K-Cineplex and 600m from Eleonon avenue. The field has a total area of 3,336sqm (the corresponding land area is approximately 417sqm). It abuts Markou Botsari street with a total frontage of 63m and Alekou Sofokleous street with a frontage of 5m. Opposite its southwestern boundary, there is a public green area. The asset offers close proximity to all amenities and easy access to Nicosia's city center.