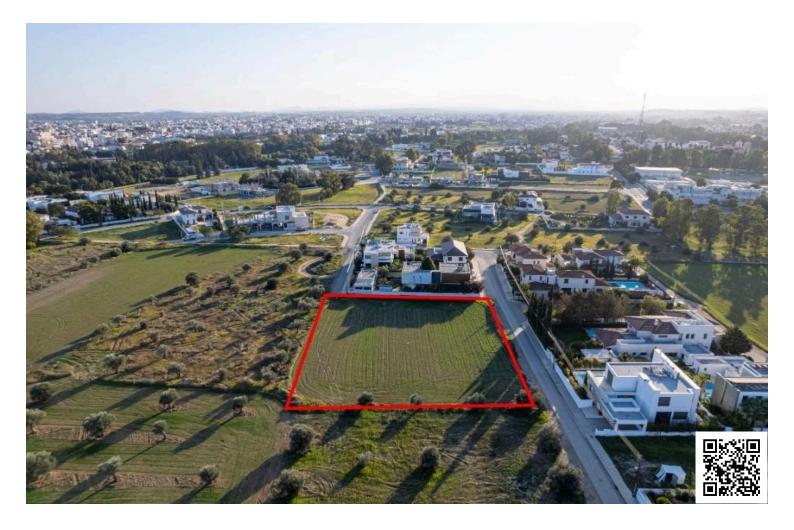

## **Description**

The property is a shared (12,5%) residential field in Chryseleousa. It is located 200m from K-Cineplex and 600m from Eleonon avenue. The field has a total area of 3,336sqm (the corresponding land area is approximately 417sqm). It abuts Markou Botsari street with a total frontage of 63m and Alekou Sofokleous street with a frontage of 5m. Opposite its southwestern boundary, there is a public green area. The asset offers close proximity to all amenities and easy access to Nicosia's city center.

## **Planning zones**

| Zone | Cover factor | <b>Build factor</b> | Max height | Max floors | Affected percentage |
|------|--------------|---------------------|------------|------------|---------------------|
| _    | 35%          | 60%                 | -          | -          | -                   |