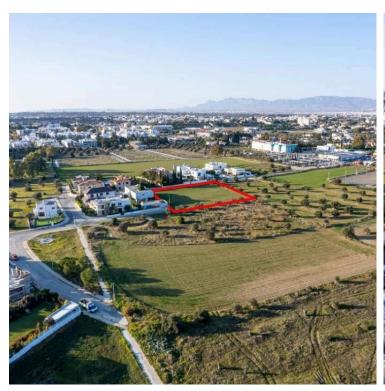

## **Description**

The property is a shared (12,5%) residential field in Chryseleousa. It is located 200m from K-Cineplex and 600m from Eleonon avenue. The field has a total area of 3,336sqm (the corresponding land area is approximately 417sqm). It abuts Markou Botsari street with a total frontage of 63m and Alekou Sofokleous street with a frontage of 5m. Opposite its southwestern boundary, there is a public green area. The asset offers close proximity to all amenities and easy access to Nicosia's city center.