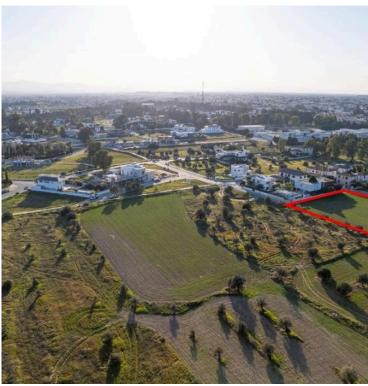

## **Description**

The property is a shared (12,5%) residential field in Chryseleousa. It is located 200m from K-Cineplex and 600m from Eleonon avenue. The field has a total area of 3,336sqm (the corresponding land area is approximately 417sqm). It abuts Markou Botsari street with a total frontage of 63m and Alekou Sofokleous street with a frontage of 5m. Opposite its southwestern boundary, there is a public green area. The asset offers close proximity to all amenities and easy access to Nicosia's city center.