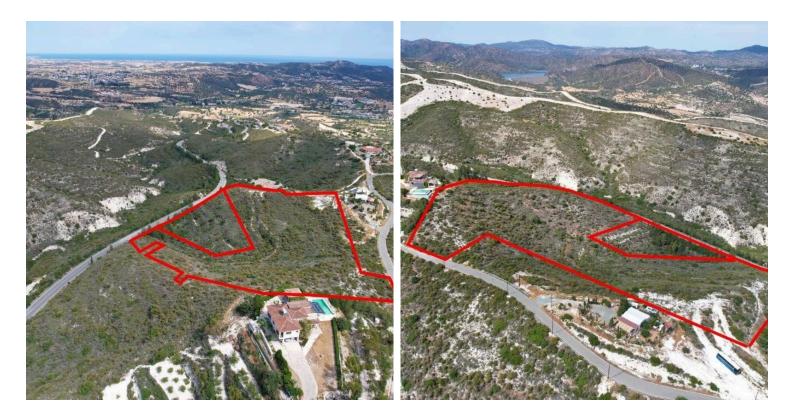

#### Description

The property consists of two adjacent agricultural fields in Skarinou. They are located 1km from Limassol - Nicosia highway and 300m from the residential area of the village. The fields have a total land area of 39,064sqm. The field with reg. no. 0/15562 has a land area of 31,854sqm and abuts onto a registered road with a total frontage of 25m. The field with reg. no. 0/15563 has a land area of 7,210sqm and abuts onto a registered road with a total frontage of 38m. The fields offer good accessibility to the surrounding areas.