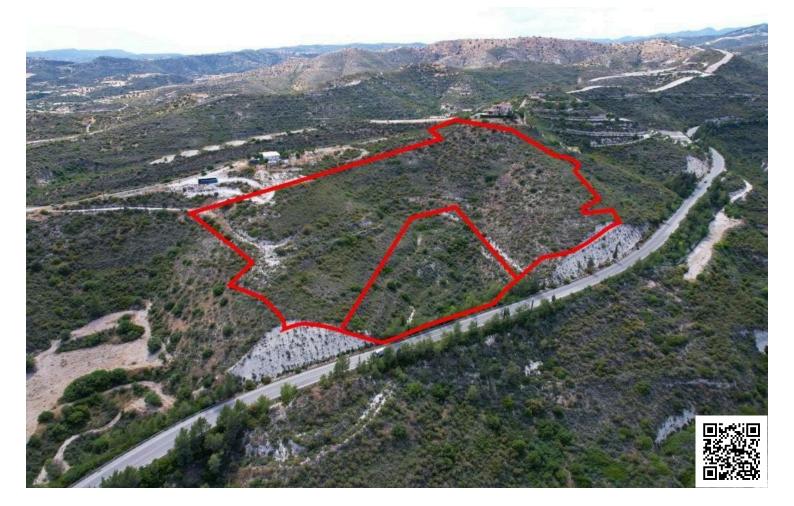

#### Description

The property consists of two adjacent agricultural fields in Skarinou. They are located 1km from Limassol - Nicosia highway and 300m from the residential area of the village. The fields have a total land area of 39,064sqm. The field with reg. no. 0/15562 has a land area of 31,854sqm and abuts onto a registered road with a total frontage of 25m. The field with reg. no. 0/15563 has a land area of 7,210sqm and abuts onto a registered road with a total frontage of 38m. The fields offer good accessibility to the surrounding areas.