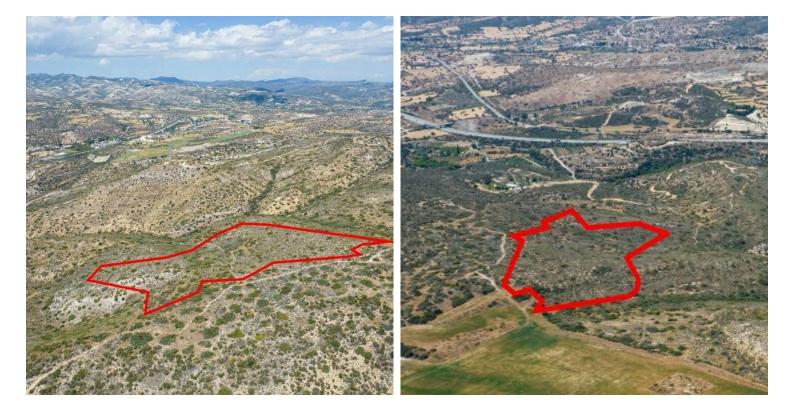

# Agricultural field in Choirokoitia, Larnaca

€110,000

#### Description

The property is an agricultural field in Choirokoitia. It is located 1,7km from the village center and 1km from Nicosia - Limassol highway. The field has an area of 38,797sqm and abuts a public registered path along its northern boundary.