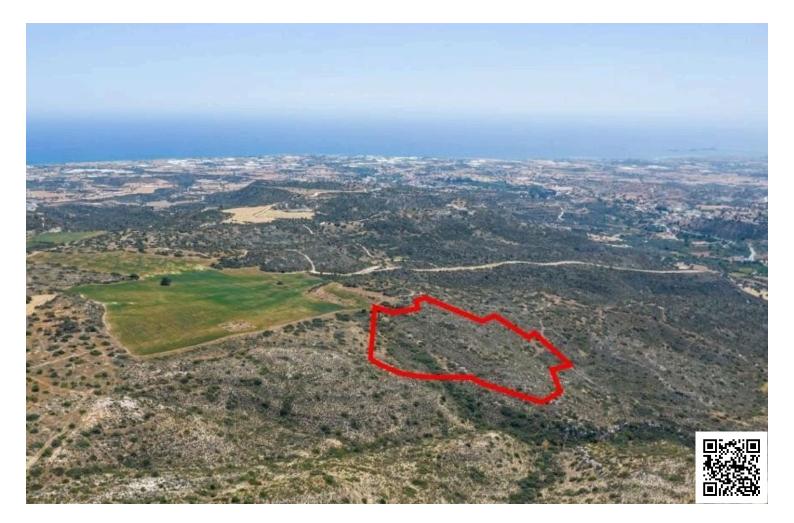

# Agricultural field in Choirokoitia, Larnaca

€110,000

#### Description

The property is an agricultural field in Choirokoitia. It is located 1,7km from the village center and 1km from Nicosia - Limassol highway. The field has an area of 38,797sqm and abuts a public registered path along its northern boundary.