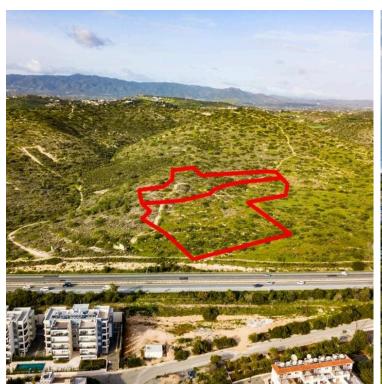

#### **Description**

The property consists of shares (33% and 40%) of two adjacent residential fields in the hills of Pareklissia with spectacular panoramic sea views of the Mediterranean sea.

The fields are only a two-minute drive away from the beach and the famous St. Raphael marina. It also offers easy access to the highway and close proximity to all amenities.

The fields offer an excellent investment opportunity for development of apartments or luxury villas.

The fields have a total land area of 16,724sqm, with reg. no. 0/13733 of 4.683sqm and the field with reg.no. 0/13734 of 12,041sqm. Gordian's share corresponds approximately to 1,545sqm for the field with the reg. no. 0/13733 and 4,816sqm for the field with reg.no. 0/13734.