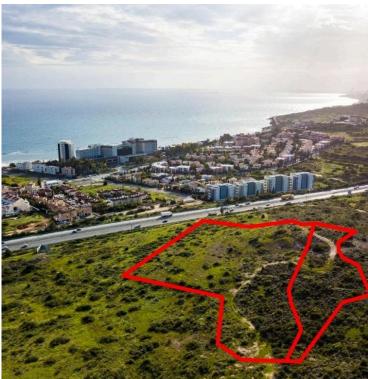

#### **Description**

The property consists of shares (33% and 40%) of two adjacent residential fields in the hills of Pareklissia with spectacular panoramic sea views of the Mediterranean sea.

The fields are only a two-minute drive away from the beach and the famous St. Raphael marina. It also offers easy access to the highway and close proximity to all amenities.

The fields offer an excellent investment opportunity for development of apartments or luxury villas.

The fields have a total land area of 16,724sqm, with reg. no. 0/13733 of 4.683sqm and the field with reg.no. 0/13734 of 12,041sqm. Gordian's share corresponds approximately to 1,545sqm for the field with the reg. no. 0/13733 and 4,816sqm for the field with reg.no. 0/13734.