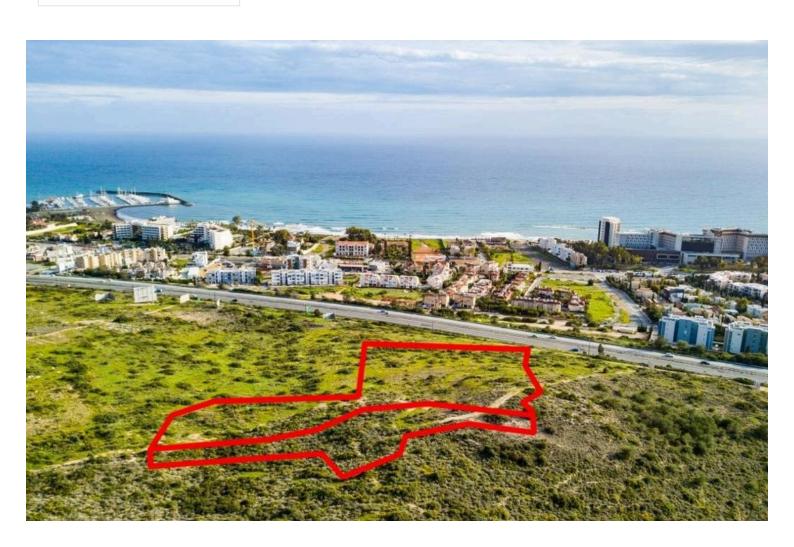

#### **Description**

The property consists of shares (33% and 40%) of two adjacent residential fields in the hills of Pareklissia with spectacular panoramic sea views of the Mediterranean sea.

The fields are only a two-minute drive away from the beach and the famous St. Raphael marina. It also offers easy access to the highway and close proximity to all amenities.

The fields offer an excellent investment opportunity for development of apartments or luxury villas.

The fields have a total land area of 16,724sqm, with reg. no. 0/13733 of 4.683sqm and the field with reg.no. 0/13734 of 12,041sqm. Gordian's share corresponds approximately to 1,545sqm for the field with the reg. no. 0/13733 and 4,816sqm for the field with reg.no. 0/13734.