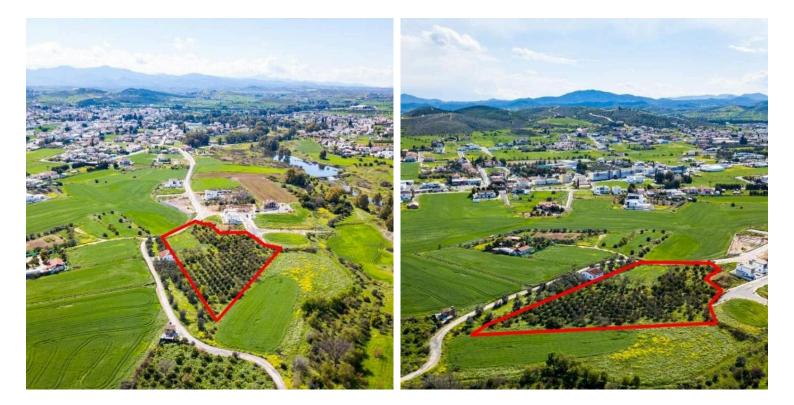

#### Description

The property is a 25% share of a residential field in Dali. It is located 1,5km from the centre of the community and 1,3km from Pera Chorio. The field has a total area of 9,309sqm and it benefits from a 55m road frontage. The corresponding area of the asset is approximately 2,327sqm. It provides excellent proximity to all amenities and easy access to the highway.