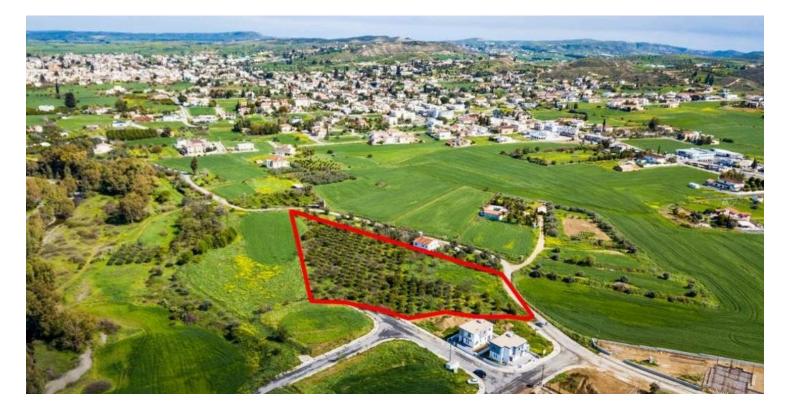

#### Description

The property is a 25% share of a residential field in Dali. It is located 1,5km from the centre of the community and 1,3km from Pera Chorio. The field has a total area of 9,309sqm and it benefits from a 55m road frontage. The corresponding area of the asset is approximately 2,327sqm. It provides excellent proximity to all amenities and easy access to the highway.