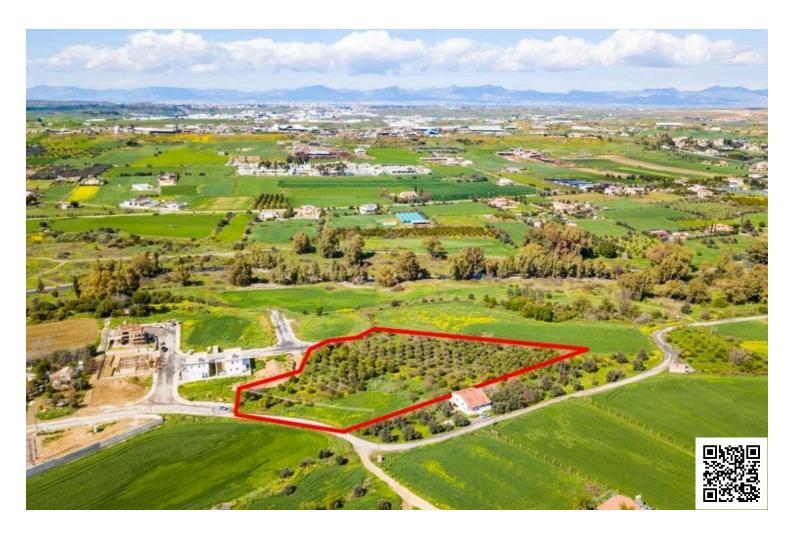

#### Description

The property is a 25% share of a residential field in Dali. It is located 1,5km from the centre of the community and 1,3km from Pera Chorio. The field has a total area of 9,309sqm and it benefits from a 55m road frontage. The corresponding area of the asset is approximately 2,327sqm. It provides excellent proximity to all amenities and easy access to the highway.