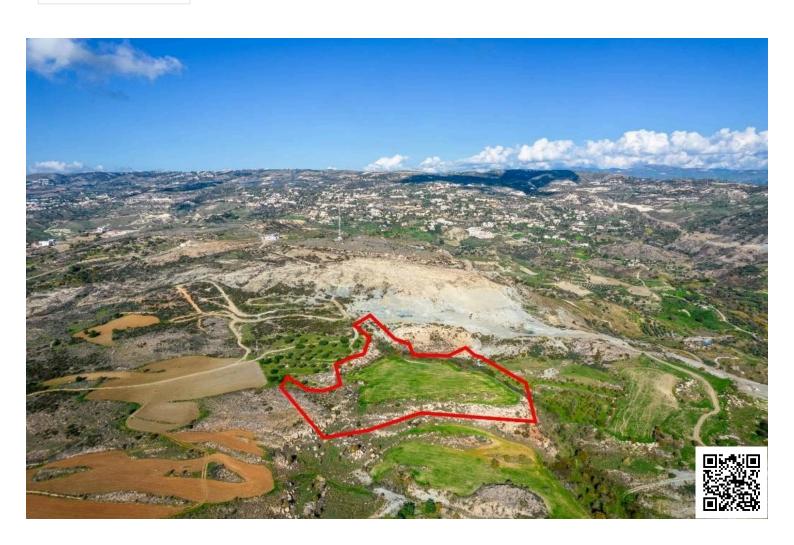

## **Description**

The property is an agricultural field in Armou. It is located 1km from Agia Marinouda industrial area and 2km from Konia. The field has an area of 16,389sqm. It offers nice views of the surrounding region, the sea and easy access to the highway.

## **Specifications**

Area

[] 16389 m<sup>2</sup>

Type Field Title deed Yes