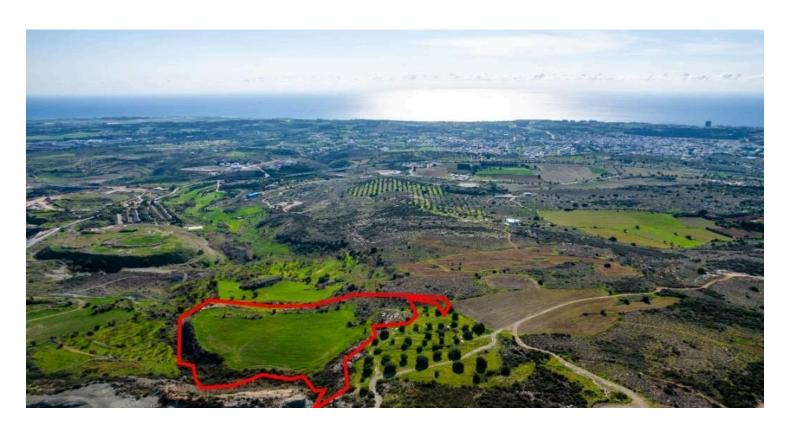

## **Description**

The property is an agricultural field in Armou. It is located 1km from Agia Marinouda industrial area and 2km from Konia. The field has an area of 16,389sqm. It offers nice views of the surrounding region, the sea and easy access to the highway.

## **Specifications**

Area

[] 16389 m<sup>2</sup>

Type Field Title deed Yes