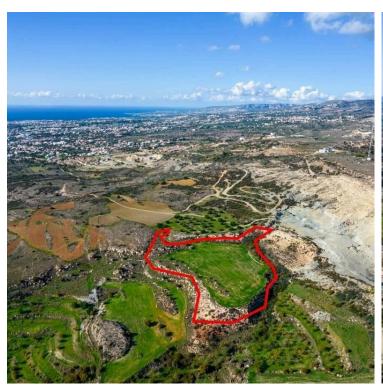

## **Description**

The property is an agricultural field in Armou. It is located 1km from Agia Marinouda industrial area and 2km from Konia. The field has an area of 16,389sqm. It offers nice views of the surrounding region, the sea and easy access to the highway.

## **Specifications**

Area

[] 16389 m<sup>2</sup>

Type Field Title deed Yes