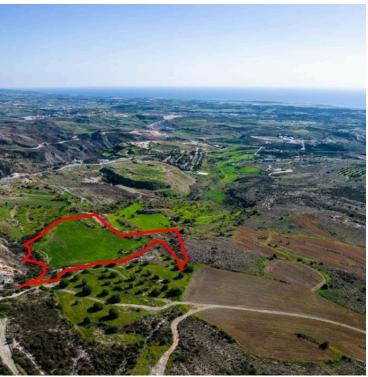

## **Description**

The property is an agricultural field in Armou. It is located 1km from Agia Marinouda industrial area and 2km from Konia. The field has an area of 16,389sqm. It offers nice views of the surrounding region, the sea and easy access to the highway.

## **Specifications**

Area

[] 16389 m<sup>2</sup>

Type Field Title deed Yes